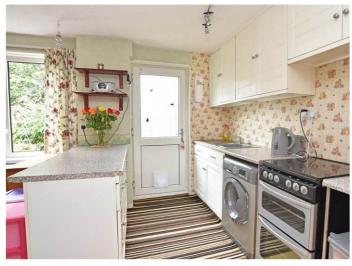

#### **DINING KITCHEN**

Range of wall and base units with working surfaces having inset 1½-bowl sink and drainer. Space for gas cooker, plumbing and space for washing machine and dishwasher. Double-glazed door to the rear and access door leads out to enclosed garden. Spacious dining area.