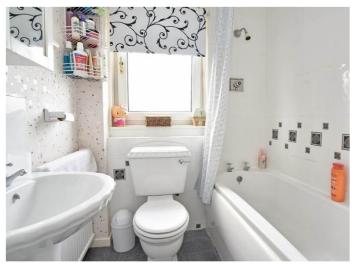

#### BATHROOM

Panelled bath with shower over, pedestal washbasin and low-flush WC. Part-tiled walls, double-glazed window to the rear and central heating radiator.