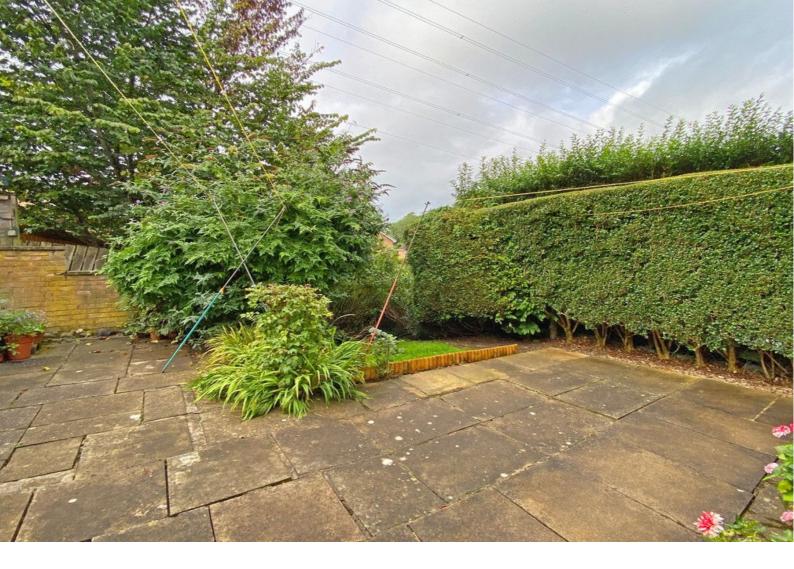

#### OUTSIDE

Driveway to the front provides off-street parking and leads to a large **SINGLE GARAGE** with up-and-over door, power and light, and side access door. To the rear there is an enclosed lawn and paved garden bounded by fence and hedging.