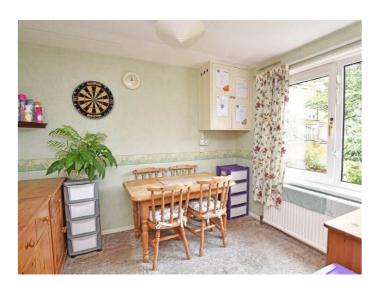

#### **DINING KITCHEN**

Range of wall and base units with working surfaces having inset 1½-bowl sink and drainer. Space for gas cooker, plumbing and space for washing machine and dishwasher. Double-glazed door to the rear and access door leads out to enclosed garden. Spacious dining area.