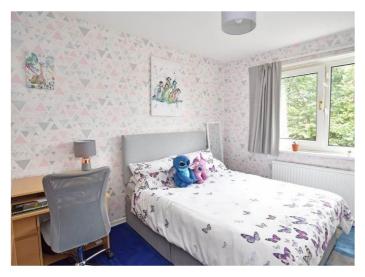

#### **BEDROOM 1**

Double-glazed window to the front, central heating radiator.

#### **BEDROOM 2**

Further double bedroom with double-glazed window to the rear and central heating radiator.

#### **BEDROOM 3**

Double-glazed window to the front, central heating radiator.