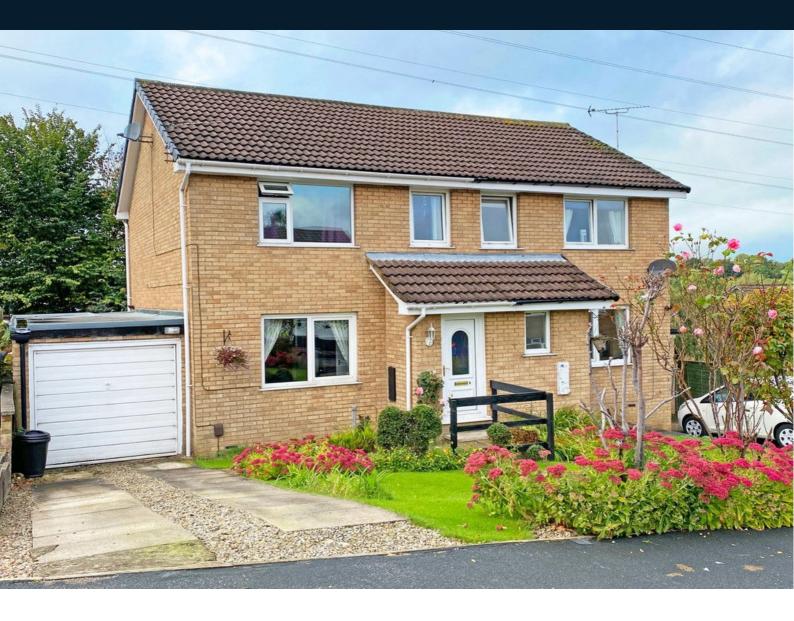

# 3 Burnby Close, Harrogate, North Yorkshire, HG3 2UP

A three-bedroomed semi-detached house with gardens to the front and rear, large single garage and off-street parking.

The property is offered with gas-fired central heating and double glazing throughout and comprises a lounge, dining kitchen, three bedrooms and bathroom.

Burnby Close is a quiet cul-de-sac in this popular north Harrogate district, close to a range of amenities including shops and schools.

#### OUTSIDE

Driveway to the front provides off-street parking and leads to a large **SINGLE GARAGE** with up-and-over door, power and light, and side access door. To the rear there is an enclosed lawn and paved garden bounded by fence and hedging.