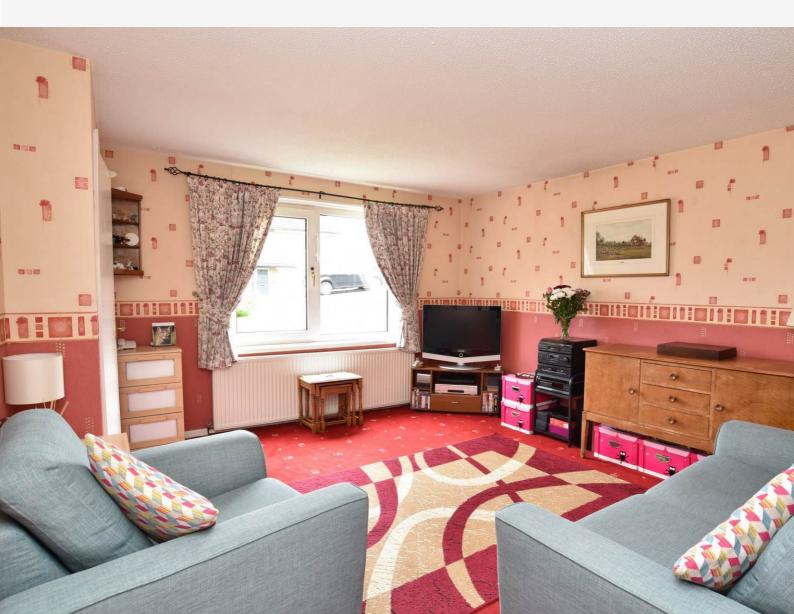

#### LOUNGE

Double-glazed window to the front, understairs cupboard. Central heating radiator.