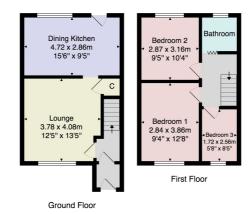

#### Council Tax Band - B

Total Area: 68.5 m<sup>2</sup> ... 737 ft<sup>2</sup> All measurements are approximate and for display purposes only. No liability is accepted by either the agency or Box Property Solutions Ltd as to the exact measurements of the rooms. Box Property Solutions Ltd retains the copyright on this plan and allows agents to use it with agreed permission.