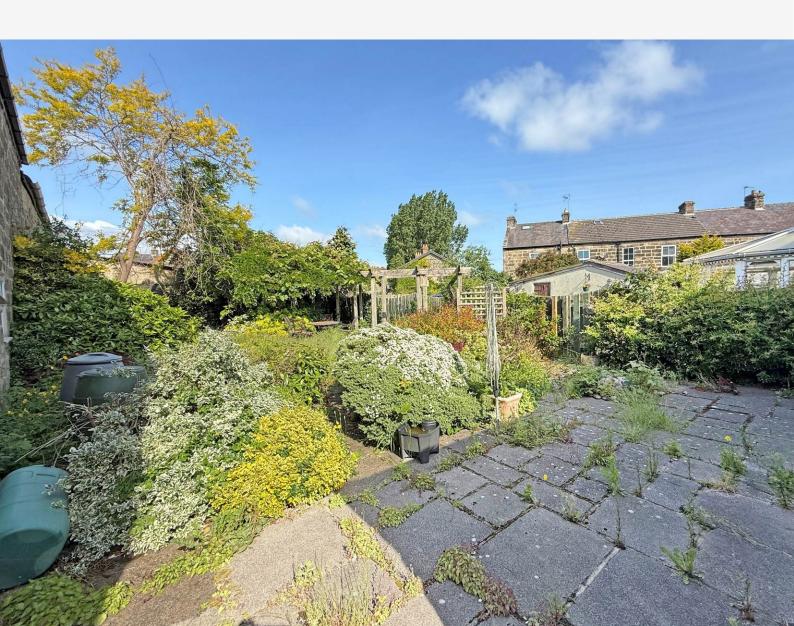

## **OUTSIDE**

A driveway to the front of the property provides off-road parking and leads to a carport. To the rear there is a large and attractive garden with mature planted borders and paved sitting areas.