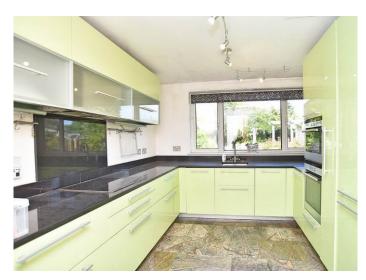

#### **KITCHEN**

With a range of modern fitted wall and base units with granite worktop. Integrated Siemens appliances including induction, double oven, dishwasher and fridge / freezer. Window to rear, tiled flooring with under-floor heating, Velux window.