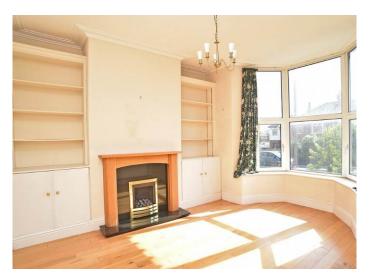

### **SITTING ROOM**

A reception room with bay window to front, fireplace with living-flame gas fire and fitted cupboards and shelving.