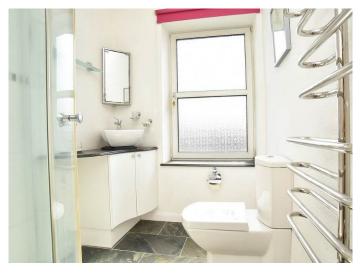

## **SHOWER ROOM**

With WC, washbasin and shower. Heated towel rail and window to front.

#### **BATHROOM**

A modern white suite including WC, washbasin set within a vanity unit, and shower. Fitted cupboard, window to front and heated towel rail.