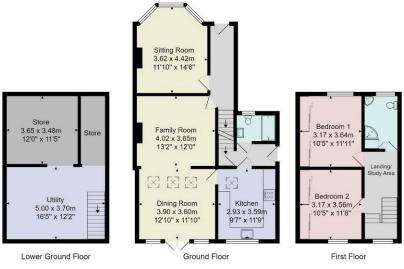

The property provides spacious and flexible accommodation with extended living accommodation on the ground floor with three reception room, a modern kitchen and downstairs shower room, two double bedrooms and bathroom, plus a basement which provides useful storage. There is off-road parking to the front of the property and a carport, whilst to the rear there is a very good-sized and attractive garden.

# GROUND FLOOR ENTRANCE HALL

### **SITTING ROOM**

A reception room with bay window to front, fireplace with living-flame gas fire and fitted cupboards and shelving.

### **FAMILY ROOM**

A further reception room with attractive cast-iron fireplace with living-flame gas fire. Open plan to the dining room.

### **DINING ROOM**

A reception room with windows and glazed doors overlooking the rear garden. Electrically-operated Velux windows.

#### **KITCHEN**

With a range of modern fitted wall and base units with granite worktop. Integrated Siemens appliances including induction, double oven, dishwasher and fridge / freezer. Window to rear, tiled flooring with under-floor heating, Velux window.

# LOWER GROUND FLOOR BASEMENT

Providing a useful storage space and utility area with restricted head height.

# FIRST FLOOR LANDING / STUDY AREA

A spacious landing with window to rear providing the potential study area.

#### **BEDROOM 1**

A double bedroom with window to front and fitted wardrobes.

## BEDROOM 2

A further double bedrooms with window to rear and fitted wardrobes.

Tenure - Freehold

Council Tax Band - D

Total Area: 126.6 m² ... 1363 ft² (excluding store)
All measurements are approximate and for display purposes only.

No liability is accepted by either the agency or Box Property Solutions Ltd as to the exact measurements of the rooms.