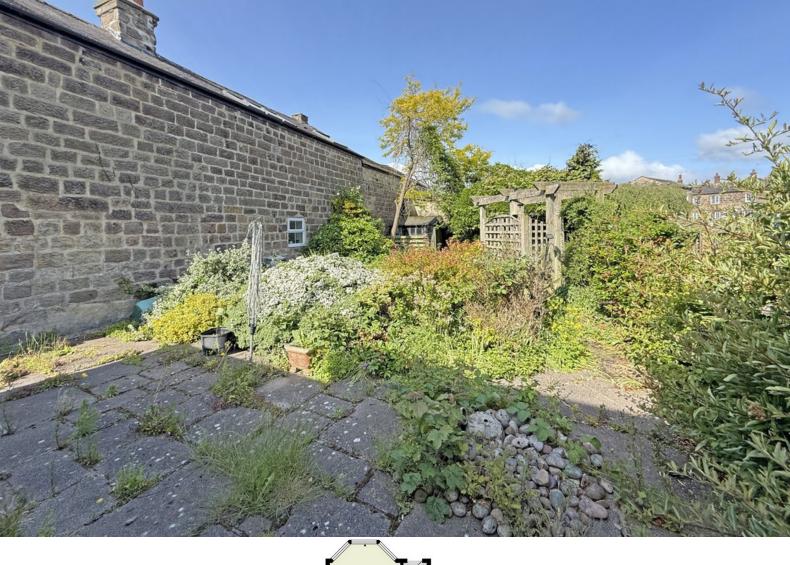

## **OUTSIDE**

A driveway to the front of the property provides off-road parking and leads to a carport. To the rear there is a large and attractive garden with mature planted borders and paved sitting areas.