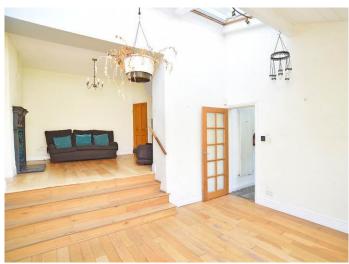

### **FAMILY ROOM**

A further reception room with attractive cast-iron fireplace with living-flame gas fire. Open plan to the dining room.

### **DINING ROOM**

A reception room with windows and glazed doors overlooking the rear garden. Electrically-operated Velux windows.