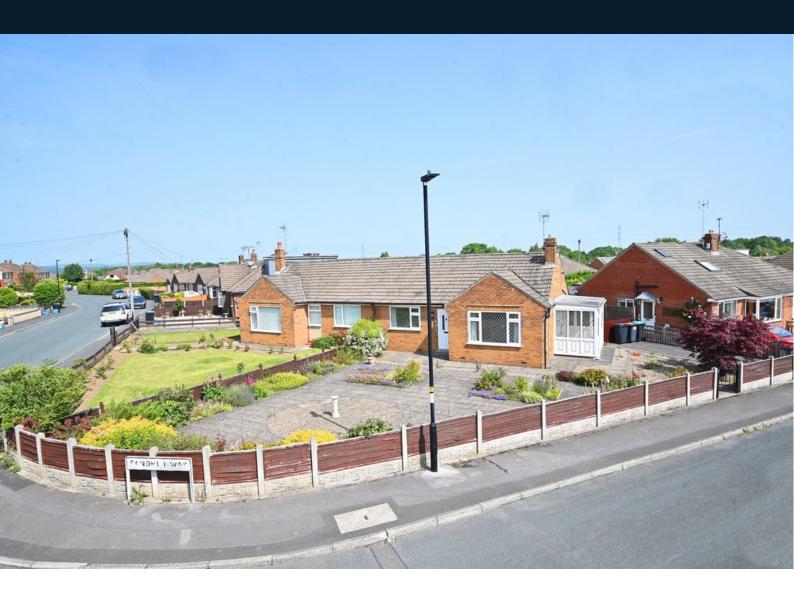

## 1 Sandhill Way, Harrogate, North Yorkshire, HG1 4JN

A two-bedroom semi-detached bungalow occupying a generous corner plot with driveway and garage, situated in this quiet and convenient location on a quiet cul-de-sac.

The spacious accommodation comprises a sitting room together with kitchen, shower room, two double bedrooms and conservatory. A pulldown ladder leads to an attic room which has a skylight window. There is potential to convert the attic to provide additional accommodation, subject to obtaining the necessary permissions. A large garden surrounds the property, and the driveway provide access to a single garage with light and power.

Sandhill Way is a quiet cul-de-sac within this popular area, well served by local amenities, convenient for Harrogate town centre and on the edge of beautiful open countryside. Offered for sale with no onward chain.

#### **OUTSIDE**

A drive provides parking and leads to a garage with light and power. The property occupies a generous corner plot outside sitting areas and planted borders.

Tenure - Freehold

Council Tax Band - C