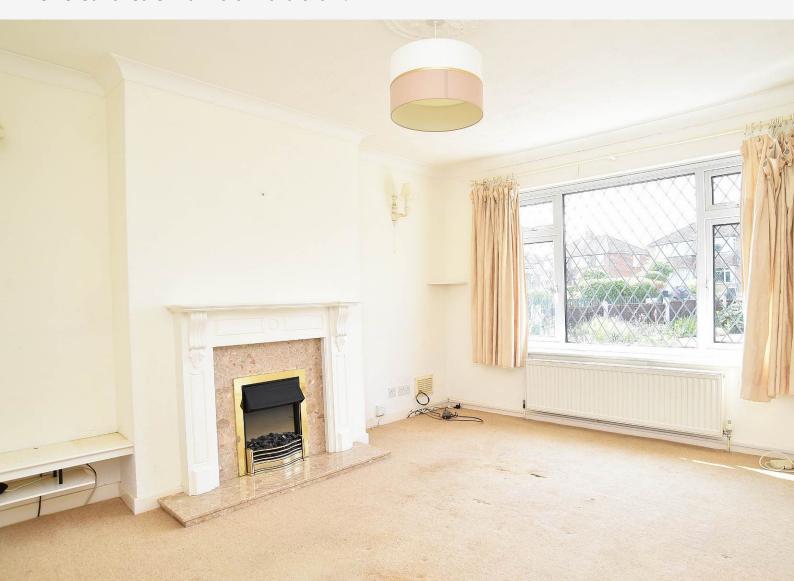

#### **SITTING ROOM**

A spacious reception room with window to front and fireplace with electric fire.