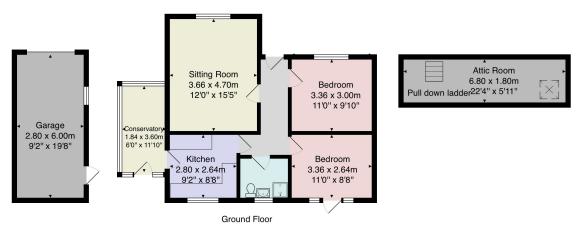

The spacious accommodation comprises a sitting room together with kitchen, shower room, two double bedrooms and conservatory. A pulldown ladder leads to an attic room which has a skylight window. There is potential to convert the attic to provide additional accommodation, subject to obtaining the necessary permissions. A large garden surrounds the property, and the driveway provide access to a single garage with light and power.

Total Area: 79.4 m² ... 855 ft² (excluding attic room)
All measurements are approximate and for display purposes only.
No liability is accepted by either the agency or Box Property Solutions Ltd as to the exact measurements of the rooms.
Box Property Solutions Ltd retains the copyright on this plan and allows agents to use it with agreed permission.