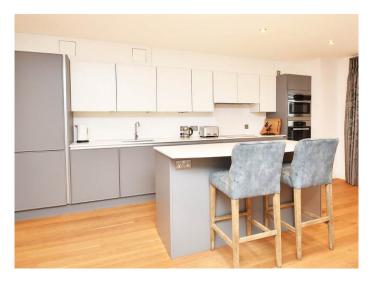

#### LIVING KITCHEN

A stunning open-plan living space and kitchen with sitting and dining areas and a stylish fitted kitchen with a range of quality fitted units with quartz, worktop and island and breakfast bar. Integrated appliances with fridge / freezer, electric hob, double oven and dishwasher.