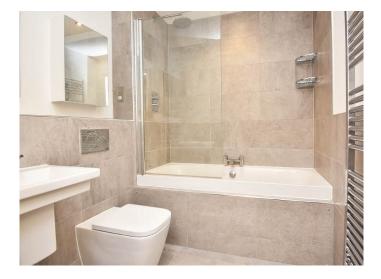

#### **BATHROOM**

A white modern suite comprising WC, washbasin and bath with shower above. Heated towel rail. Tiled walls and floor.