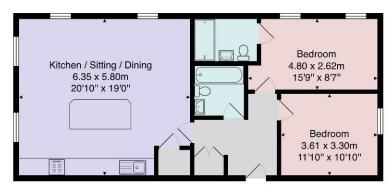

There is a modern gas under floor central heating system throughout.

The building was newly converted in 2019 and there is the remainder of a 10-year guarantee.

Tenure - Leasehold

Council Tax Band - D

Total Area: 77.3 m² ... 832 ft²