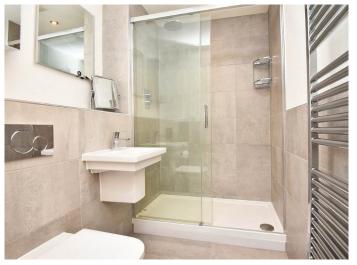

#### **EN-SUITE SHOWER ROOM**

With WC, washbasin and shower. Heated towel rail. Tiled walls and floor with under-floor heating.