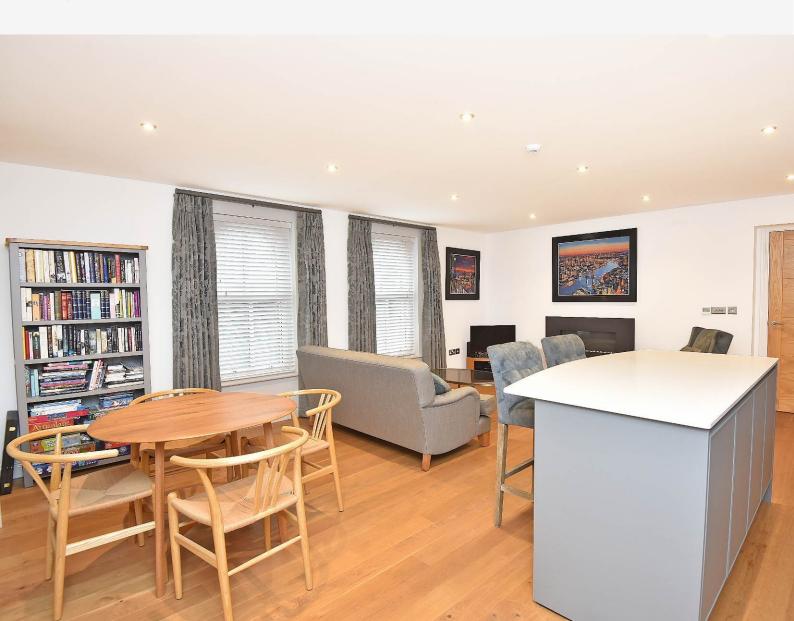

#### LIVING KITCHEN

A stunning open-plan living space and kitchen with sitting and dining areas and a stylish fitted kitchen with a range of quality fitted units with quartz, worktop and island and breakfast bar. Integrated appliances with fridge / freezer, electric hob, double oven and dishwasher.