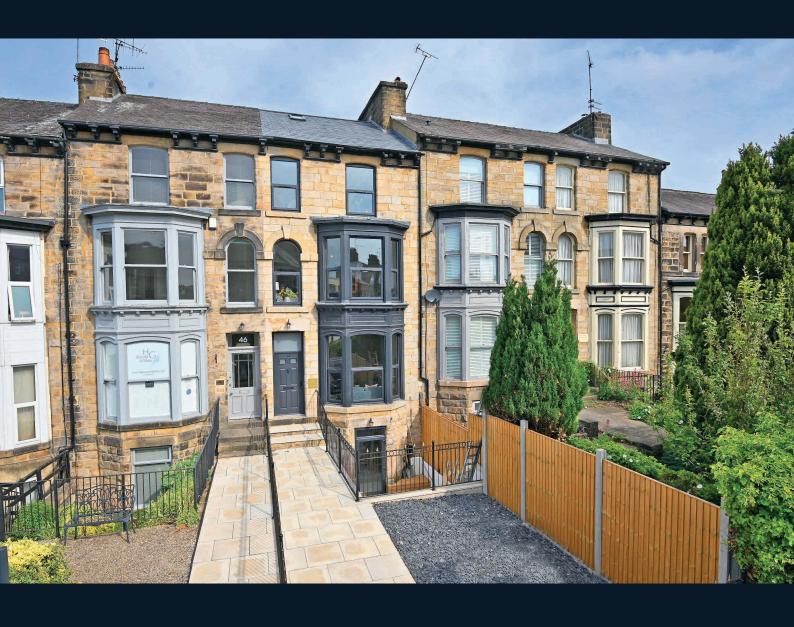

### 44 CHELTENHAM MOUNT,

Harrogate, HGI IDL

A most impressive four-bedroom townhouse with off-road parking and outside entertaining space, situated in the heart of Harrogate town centre.

This beautifully presented home has been newly updated and modernised by the current owners to a very high standard. On the ground floor there is a sitting room and second reception room / bedroom as well as a downstairs WC. On the lower ground floor there is a stunning open-plan kitchen and living area, with high-quality fittings and glazed door leading to the private sun terrace. Upstairs, there are three double bedrooms, attic room / home office, modern bathroom and en-suite shower room. The property has the advantage of off-road parking to the rear of the building and the front there is a sunken sun terrace providing a private outside sitting area with feature outdoor lighting.

The property is located in this desirable location within the heart of Harrogate town centre, just a few minutes' walk from the excellent range of amenities within the town including a variety of shops, bars, restaurants and transport links, including the railway station that provides direct access to York, Leeds and London. Offered for sale with no onward chain.

#### Outside

To the front of the property there is an attractive sunken private paved sitting area with feature outdoor lighting. To the rear of the property there is off-road parking.