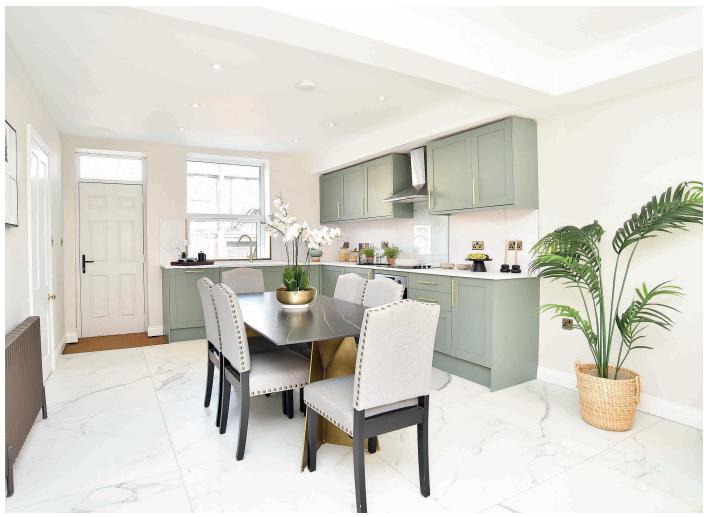

#### **DINING KITCHEN**

A stunning open-plan kitchen and living/dining area with glazed door leading to a private outdoor sun terrace. The kitchen comprises a range of stylish and modern fitted units with induction hob, integrated oven, dishwasher and washing machine.