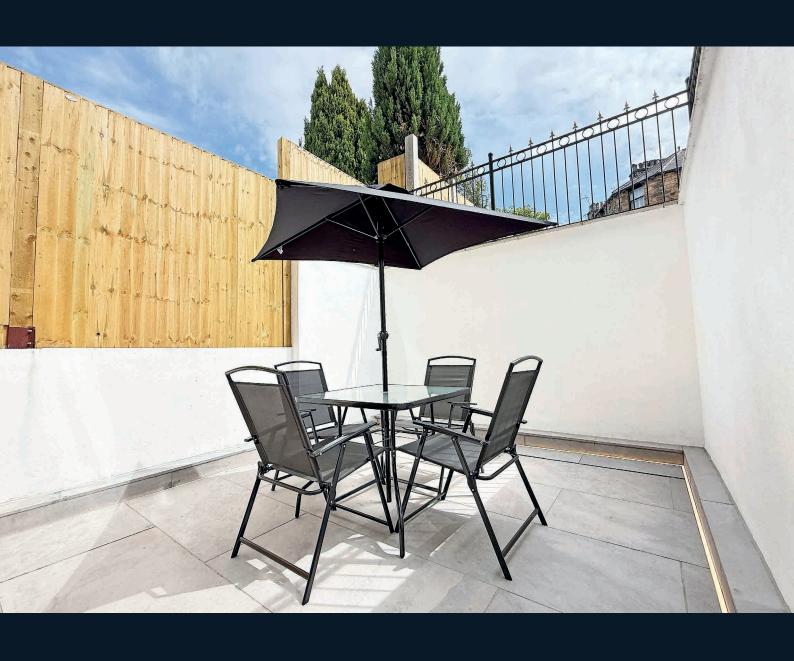

### 44 CHELTENHAM MOUNT,

Harrogate, HGI IDL

A most impressive four-bedroom townhouse with off-road parking and outside entertaining space, situated in the heart of Harrogate town centre.

This beautifully presented home has been newly updated and modernised by the current owners to a very high standard. On the ground floor there is a sitting room and second reception room / bedroom as well as a downstairs WC. On the lower ground floor there is a stunning open-plan kitchen and living area, with high-quality fittings and glazed door leading to the private sun terrace. Upstairs, there are three double bedrooms, attic room / home office, modern bathroom and en-suite shower room. The property has the advantage of off-road parking to the rear of the building and the front there is a sunken sun terrace providing a private outside sitting area with feature outdoor lighting.

#### Outside

To the front of the property there is an attractive sunken private paved sitting area with feature outdoor lighting. To the rear of the property there is off-road parking.