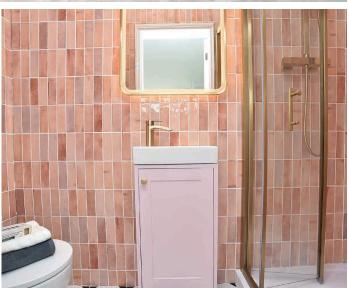

#### **EN-SUITE SHOWER ROOM**

A white modern suite comprising WC, basin set with an vanity unit and shower. Heated towel rail.

#### FIRST FLOOR BATHROOM

A modern white suite comprising WC, washbasin set with a vanity unit, and bath with shower above. Tiled walls and floor.