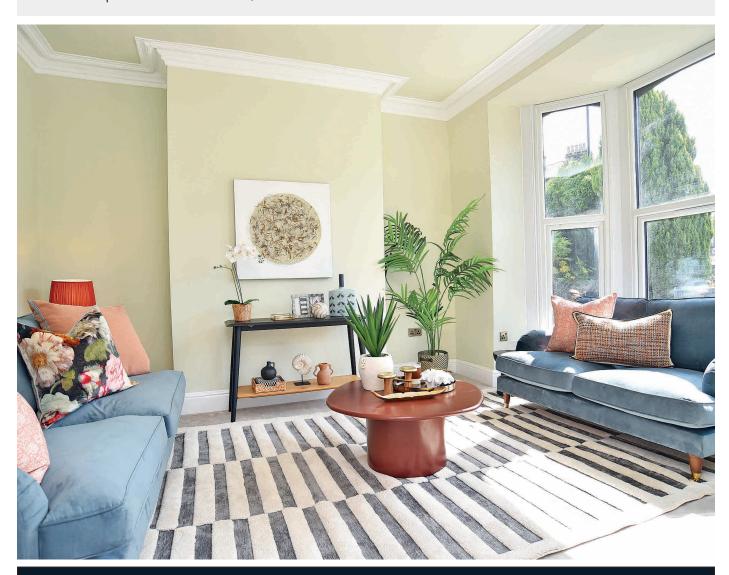

#### SITTING ROOM

A spacious reception room with bay window.

#### **BEDROOM**

A large double bedroom with bay window.