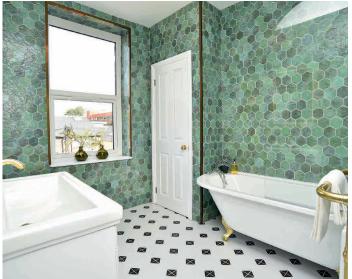

#### FIRST FLOOR BATHROOM

A modern white suite comprising WC, washbasin set with a vanity unit, and bath with shower above. Tiled walls and floor.