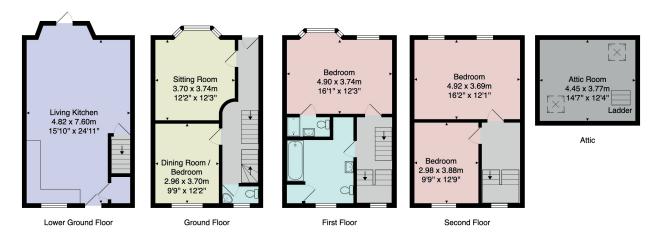

# **FLOOR PLAN**

Total Area: 150.5 m² ... 1620 ft² (excluding attic room)
All measurements are approximate and for display purposes only.
No liability is accepted by either the agency or Box Property Solutions Ltd as to the exact measurements of the rooms.
Box Property Solutions Ltd retains the copyright on this plan and allows agents to use it with agreed permission.