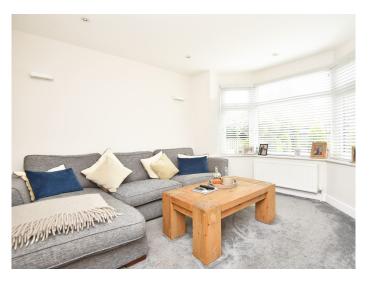

fully presented semi-detached house occupying a generous plot with driveway, garage and attractive garden, in this sought-after location on Harlow Hill.

The accommodation is appointed to a high standard and has a stylish fitted dining kitchen with glazed doors leading to the garden, and a separate sitting room with bay window. Upstairs, there are three good-sized bedrooms, together with a modern bathroom with shower and bath. The accommodation has undergone a comprehensive modernisation and refurbishment programme within recent years.

Harlow Hill is a sought-after location due to its close proximity to excellent primary and secondary schools, including Harrogate Grammar School. The property is well served by shops and is just a short distance from Harrogate town centre and the Stray.











# GROUND FLOOR SPACIOUS ENTRANCE HALL

Window to side and under-stairs cupboard.

#### SITTING ROOM

A good-sized reception room with bay window to front.

#### **DINING KITCHEN**

Having a spacious dining area with glazed doors and window overlooking the garden. A stylish fitted modern kitchen with wall and base units, worktop and breakfast bar. Electric hob and integrated double oven, integrated washing machine, dishwasher and fridge / freezer.

## FIRST FLOOR BEDROOM 1

A double bedroom with bay window to front.

#### **BEDROOM 2**

A further double bedroom with window to rear and bespoke fitted wardrobes.

#### **BEDROOM 3**

A further bedroom with window to front.

#### **BATHROOM**

Modern white suite comprising large walk-in shower, washbasin set within a vanity unit, WC and