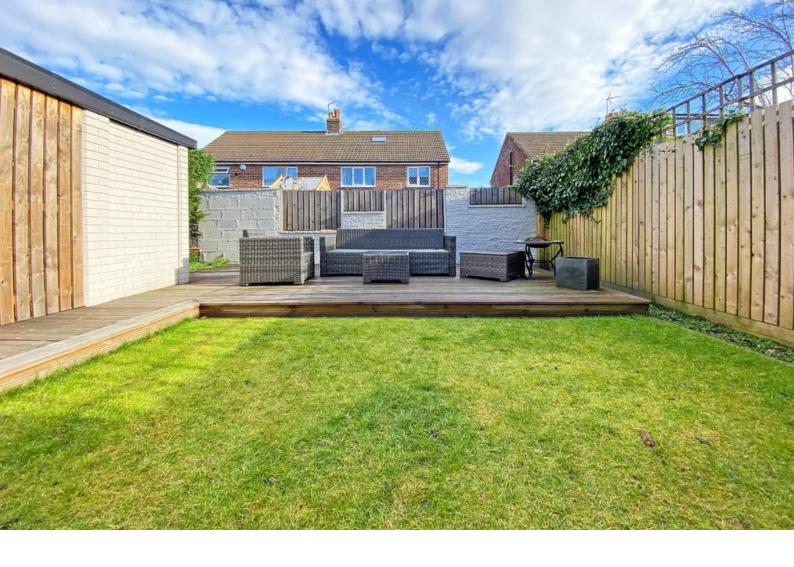

#### **OUTSIDE**

A driveway provides off-road parking and leads to a SINGLE GARAGE. Attractive lawned garden to rear with large decked sitting area.

Tenure - Unknown

**Council Tax Band - C** 

Total Area: 90.6 m² ... 975 ft²