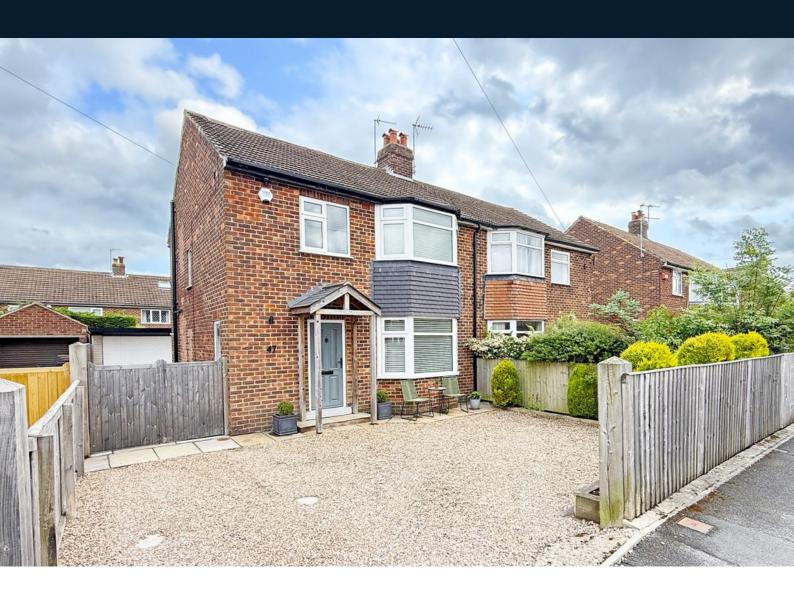

# 47 Harlow Park Road, Harrogate, North Yorkshire, HG2 0AN

A beautifully presented semi-detached house occupying a generous plot with driveway, garage and attractive garden, in this sought-after location on Harlow Hill.

#### **OUTSIDE**

A driveway provides off-road parking and leads to a SINGLE GARAGE. Attractive lawned garden to rear with large decked sitting area.

Tenure - Unknown

**Council Tax Band - C** 

Total Area: 90.6 m² ... 975 ft²