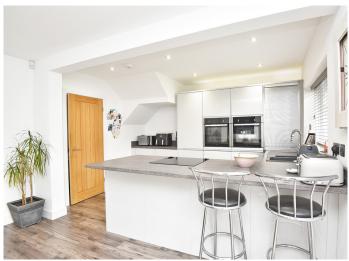

#### **DINING KITCHEN**

Having a spacious dining area with glazed doors and window overlooking the garden. A stylish fitted modern kitchen with wall and base units, worktop and breakfast bar. Electric hob and integrated double oven, integrated washing machine, dishwasher and fridge / freezer.