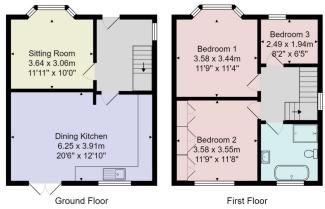

# GROUND FLOOR SPACIOUS ENTRANCE HALL

Window to side and under-stairs cupboard.

#### SITTING ROOM

A good-sized reception room with bay window to front.

#### **DINING KITCHEN**

Having a spacious dining area with glazed doors and window overlooking the garden. A stylish fitted modern kitchen with wall and base units, worktop and breakfast bar. Electric hob and integrated double oven, integrated washing machine, dishwasher and fridge / freezer.

## FIRST FLOOR BEDROOM 1

A double bedroom with bay window to front.

#### **BEDROOM 2**

A further double bedroom with window to rear and bespoke fitted wardrobes.

#### **BEDROOM 3**

A further bedroom with window to front.

#### **OUTSIDE**

A driveway provides off-road parking and leads to a SINGLE GARAGE. Attractive lawned garden to rear with large decked sitting area.

Tenure - Unknown

**Council Tax Band - C** 

Total Area: 90.6 m² ... 975 ft²

All measurements are approximate and for display purposes only.

No liability is accepted by either the agency or Box Property Solutions Ltd as to the exact measurements of the rooms.

Box Property Solutions Ltd retains the copyright on this plan and allows agents to use it with agreed permission.