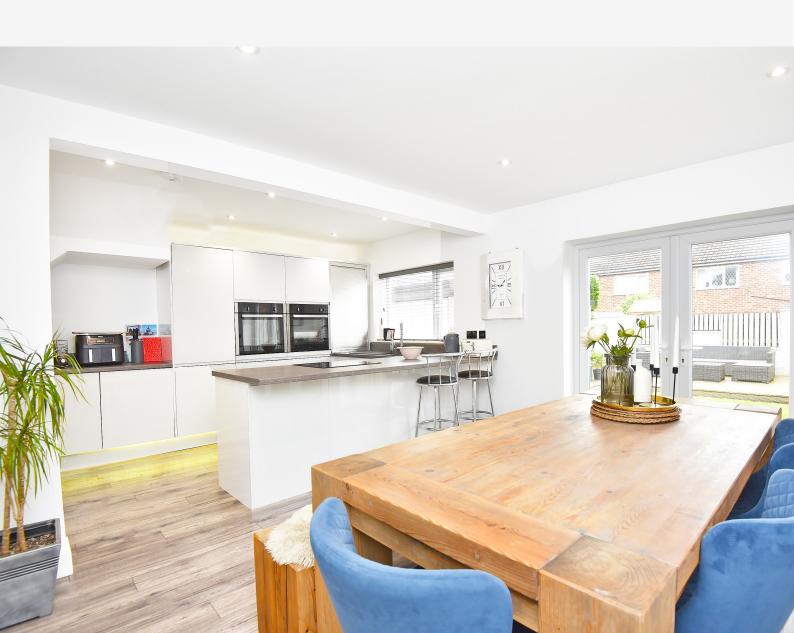

#### **DINING KITCHEN**

Having a spacious dining area with glazed doors and window overlooking the garden. A stylish fitted modern kitchen with wall and base units, worktop and breakfast bar. Electric hob and integrated double oven, integrated washing machine, dishwasher and fridge / freezer.