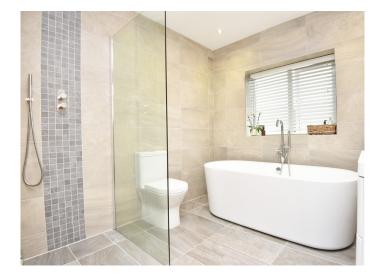

#### **BATHROOM**

Modern white suite comprising large walk-in shower, washbasin set within a vanity unit, WC and free-standing bath. Tiled walls and tiling to floor with underfloor heating. Window to rear and heated towel rail.