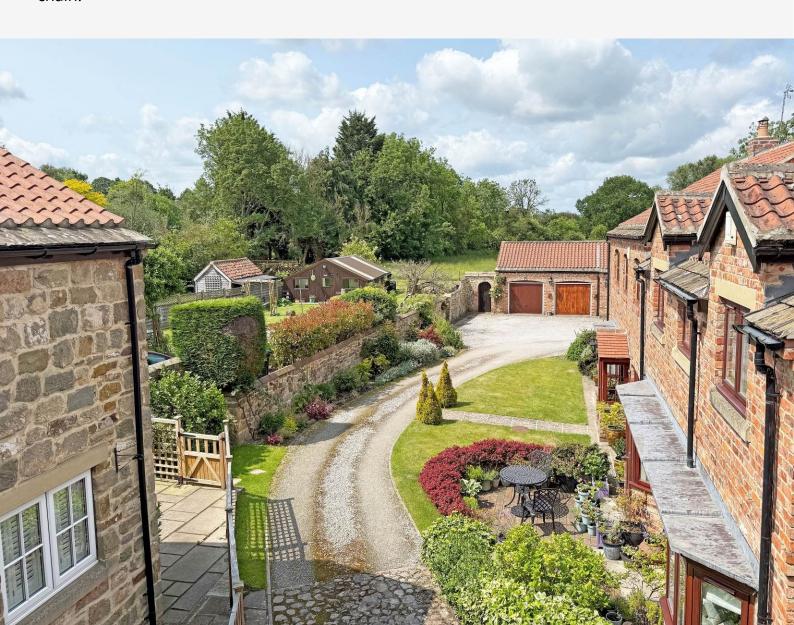

On the ground floor three is a large open-plan reception room, together with a well-equipped kitchen, separate utility and downstairs WC. Upstairs, there are three good-sized bedrooms, a bathroom and en-suite shower room. There is an attractive paved garden to the rear of the property as well as an additional garden area with attractive views over the surrounding countryside which is situated behind the single garage. There is also off-road parking.

#### **OUTSIDE**

The property has a small and attractive paved rear garden providing an excellent outdoor sitting area. There is a single garage which has an electric door and parking space in front of the garage. Further small garden area located to the rear of the garage, enjoying delightful views over the surrounding countryside.