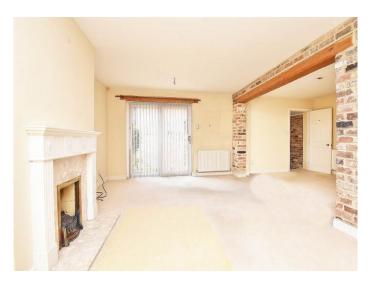

#### SITTING / DINING ROOM

A large L-shaped reception room providing sitting and dining areas with glazed sliding doors leading to the garden.