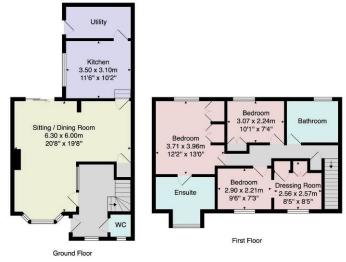

On the ground floor three is a large open-plan reception room, together with a well-equipped kitchen, separate utility and downstairs WC. Upstairs, there are three good-sized bedrooms, a bathroom and en-suite shower room. There is an attractive paved garden to the rear of the property as well as an additional garden area with attractive views over the surrounding countryside which is situated behind the single garage. There is also off-road parking.

### ACCOMMODATION GROUND FLOOR ENTRANCE HALL

#### SITTING / DINING ROOM

A large L-shaped reception room providing sitting and dining areas with glazed sliding doors leading to the garden.

#### **KITCHEN**

With a range of fitted units with gas hob, integrated oven and integrated dishwasher.

#### **UTILITY ROOM**

With fitted units, worktop and sink. Space and plumbing for washing machine.

#### **CLOAKROOM**

With WC and washbasin.

#### **FIRST FLOOR**

#### **BEDROOMS**

There are three good-sized bedrooms on the first floor. The main bedroom has fitted wardrobes and an en-suite, and the second bedroom has a large dressing room with fitted wardrobes.

#### **EN-SUITE SHOWER ROOM**

With WC, washbasin and shower.

#### **BATHROOM**

With WC, washbasin, bidet and bath.

Total Area: 119.8 m² ... 1290 ft²

All measurements are approximate and for display purposes only.

No liability is accepted by either the agency or Box Property Solutions Ltd as to the exact measurements of the rooms.