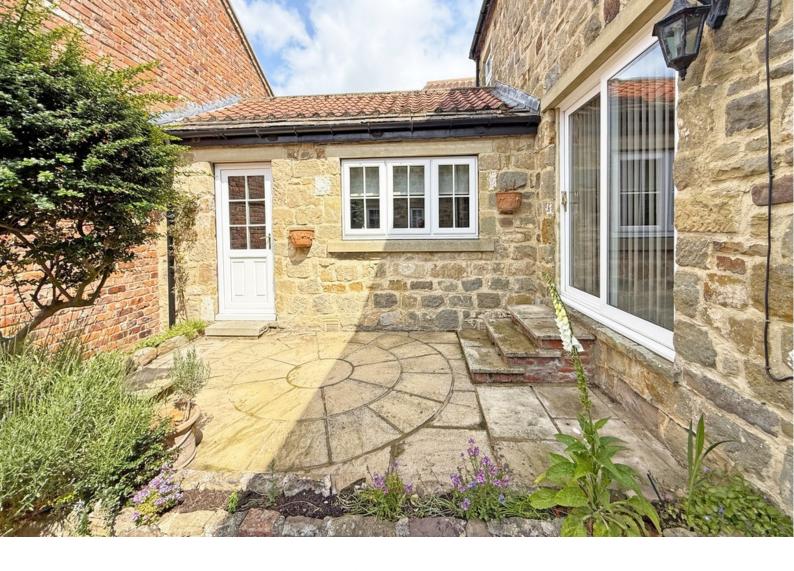

#### **OUTSIDE**

The property has a small and attractive paved rear garden providing an excellent outdoor sitting area. There is a single garage which has an electric door and parking space in front of the garage. Further small garden area located to the rear of the garage, enjoying delightful views over the surrounding countryside.