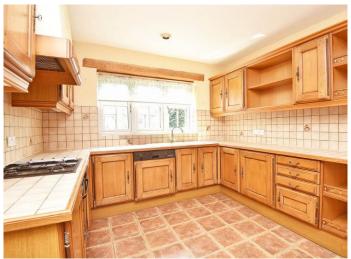

#### **KITCHEN**

With a range of fitted units with gas hob, integrated oven and integrated dishwasher.