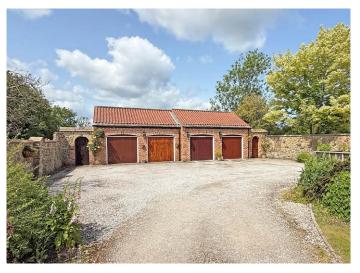

#### **OUTSIDE**

The property has a small and attractive paved rear garden providing an excellent outdoor sitting area. There is a single garage which has an electric door and parking space in front of the garage. Further small garden area located to the rear of the garage, enjoying delightful views over the surrounding countryside.