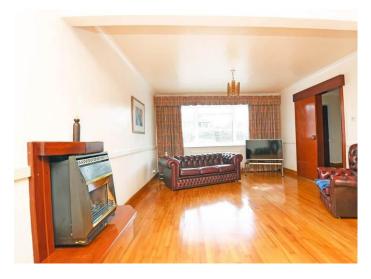

#### SITTING ROOM

A spacious reception room with feature fireplace with gas fire and glazed doors leading to the sunroom.