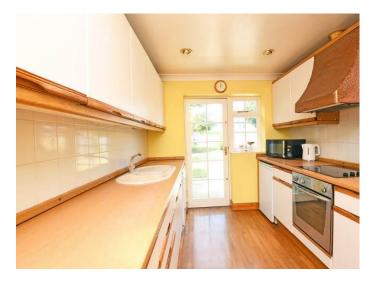

## **KITCHEN**

With a range of fitted wall and base units with electric hob, integrated oven and space for appliances.

#### **UTILITY**

With fitted worktop and space and plumbing for appliances. Access to the garage.