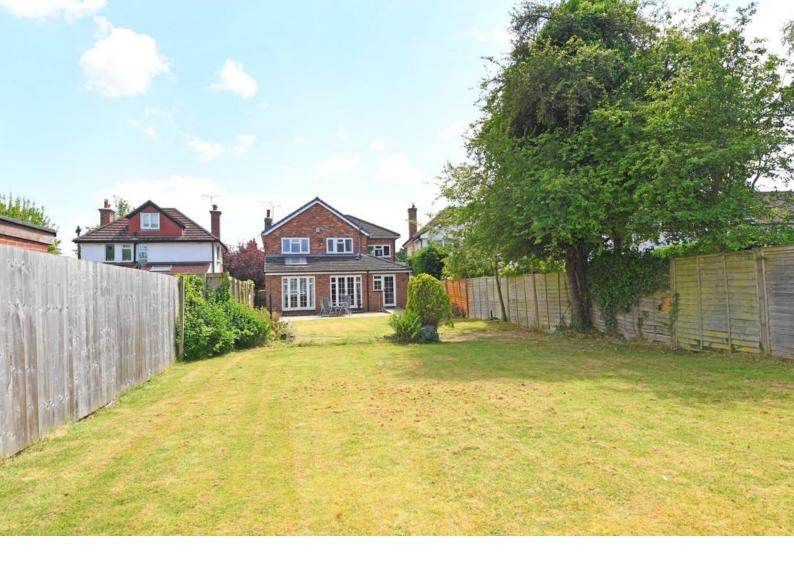

The generous accommodation has been extended and comprises a large sitting room together with separate dining room, sunroom overlooking the garden and kitchen. There is also a useful utility and downstairs WC. Upstairs there are four good sized bedrooms and a bathroom. A particular feature of this property is the large and attractive garden which has double gates providing access from St Clements Road South.

## **OUTSIDE**

A driveway provides parking and leads to an integral garage. To the rear of the property that is a very good sized and attractive garden with lawn, planted borders and patio. Double gates to the rear provide access from st Clements Road South.