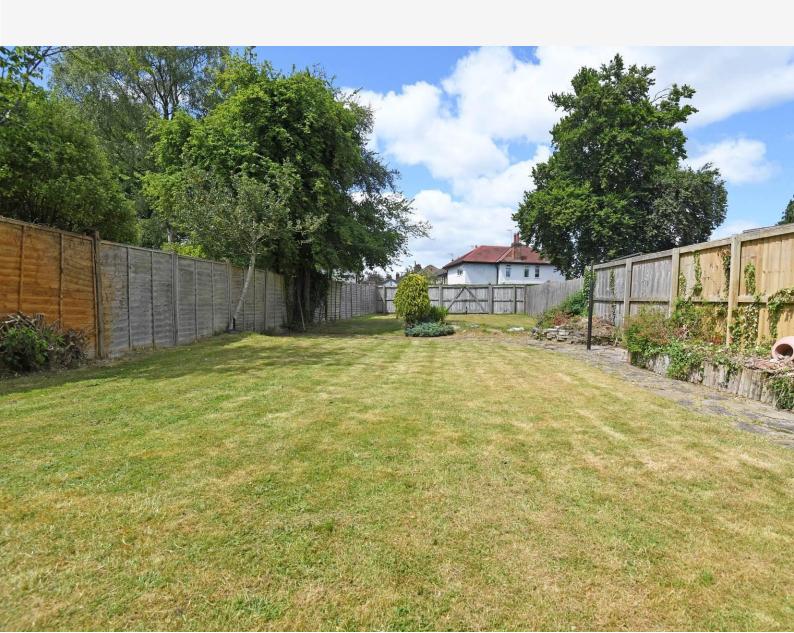

The generous accommodation has been extended and comprises a large sitting room together with separate dining room, sunroom overlooking the garden and kitchen. There is also a useful utility and downstairs WC. Upstairs there are four good sized bedrooms and a bathroom. A particular feature of this property is the large and attractive garden which has double gates providing access from St Clements Road South.

## **OUTSIDE**

A driveway provides parking and leads to an integral garage. To the rear of the property that is a very good sized and attractive garden with lawn, planted borders and patio. Double gates to the rear provide access from st Clements Road South.