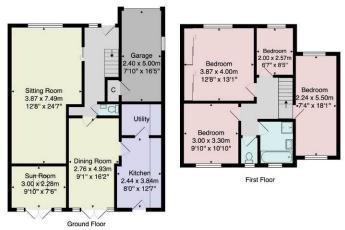

#### **GROUND FLOOR**

Total Area: 142.2 m² ... 1530 ft²
All measurements are approximate and for display purposes only.

No liability is accepted by either the agency or Box Property Solutions Ltd as to the exact measurements of the rooms.

Box Property Solutions Ltd retains the copyright on this plan and allows agents to use it with agreed permission.