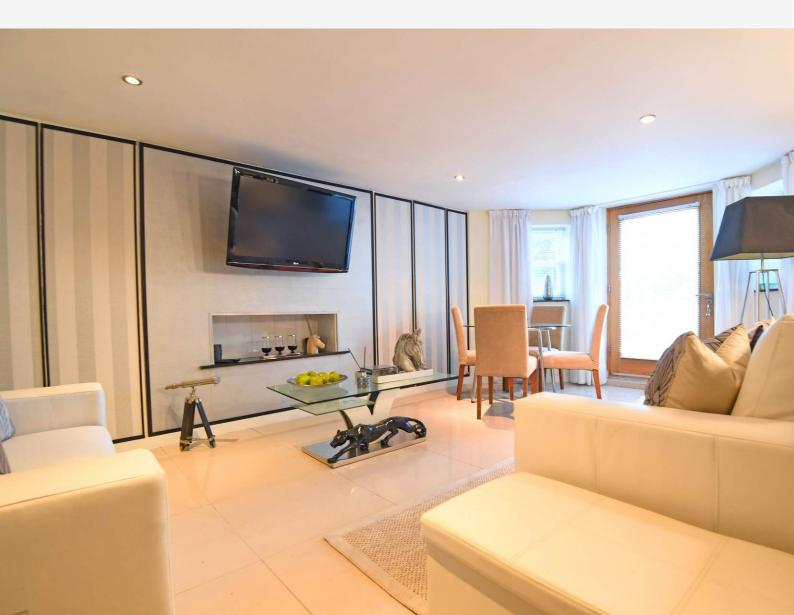

#### GROUND FLOOR SITTING / DINING ROOM

A spacious reception room with glazed door to front and space for sitting and dining areas. Fitted storage. Open-plan to the kitchen.