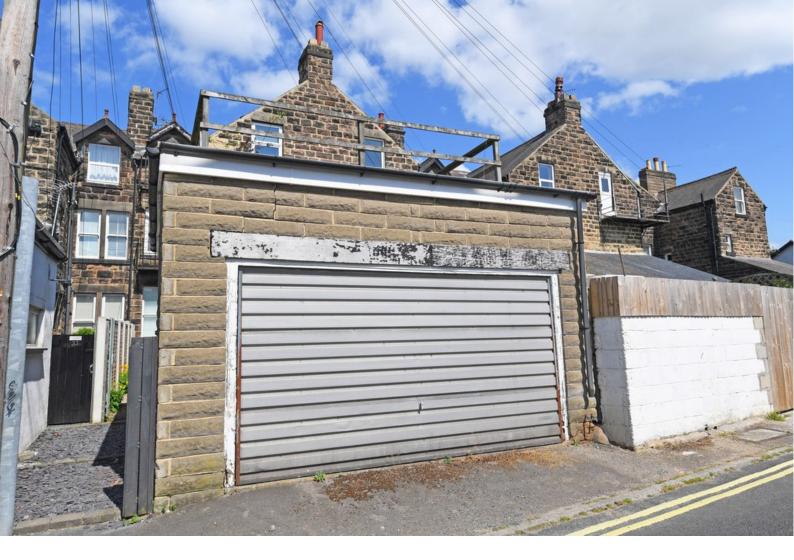

#### OUTSIDE

The property has the benefit of a double garage. There is access to a roof terrace situated on top of the garage providing an outdoor sitting area.