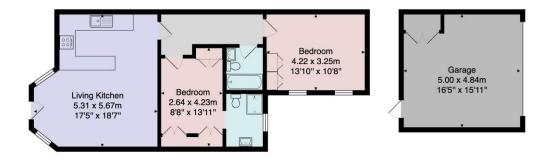

#### AGENTS NOTE

Lease details to follow.

Tenure - Leasehold

Council Tax Band - A

Total Area: 66.5 m<sup>2</sup> ... 716 ft<sup>2</sup> (excluding garage) All measurements are approximate and for display purposes only. No liability is accepted by either the agency or Box Property Solutions Ltd as to the exact measurements of the rooms. Box Property Solutions Ltd retains the copyright on this plan and allows agents to use it with agreed permission.