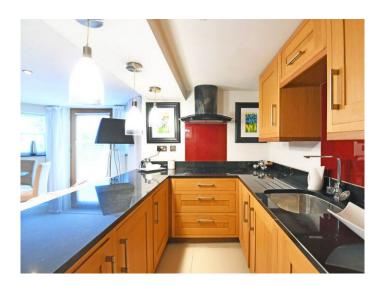

#### **KITCHEN**

A modern fitted kitchen with a range of wall and base units with granite worktops and integrated appliances.