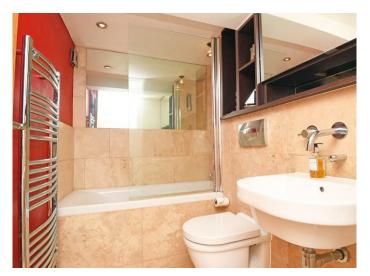

#### BATHROOM

A white modern suite comprising WC, basin and bath with shower above. Heated towel rail.

#### SHOWER ROOM

A white modern suite comprising WC, basin set at top a vanity unit and shower.