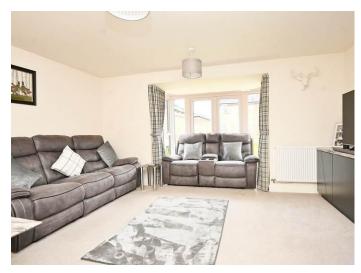

#### SITTING / DINING ROOM

A spacious reception room with space for sitting and dining areas. Walk-in bay window with glazed patio doors overlooking the garden.