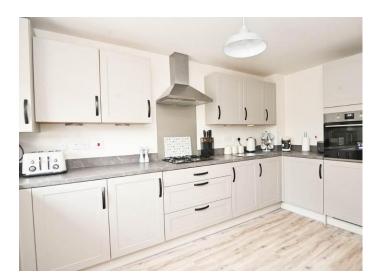

#### DINING KITCHEN

With a range of modern fitted units, gas hob, electric oven and integrated appliances.