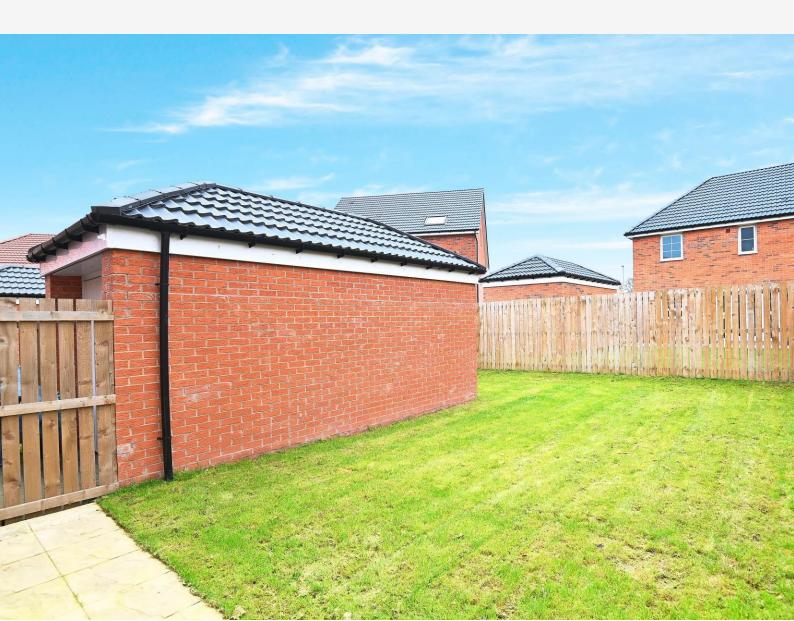

#### OUTSIDE

A driveway provides parking and lead to a single garage. There is an attractive rear garden with lawn and patio.

Tenure - Freehold

Council Tax Band - D

Total Area: 114.6 m<sup>2</sup> ... 1234 ft<sup>2</sup> All measurements are approximate and for display purposes only. No liability is accepted by either the agency or Box Property Solutions Ltd as to the exact measurements of the rooms. Box Property Solutions Ltd retains the copyright on this plan and allows agents to use it with agreed permission.