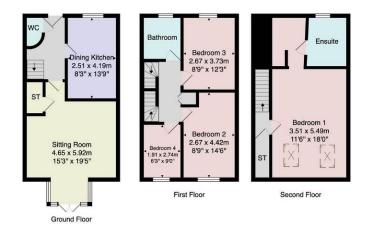

#### OUTSIDE

A driveway provides parking and lead to a single garage. There is an attractive rear garden with lawn and patio.

Tenure - Freehold

Council Tax Band - D

Total Area: 114.6 m<sup>2</sup> ... 1234 ft<sup>2</sup> All measurements are approximate and for display purposes only. No liability is accepted by either the agency or Box Property Solutions Ltd as to the exact measurements of the rooms. Box Property Solutions Ltd retains the copyright on this plan and allows agents to use it with agreed permission.