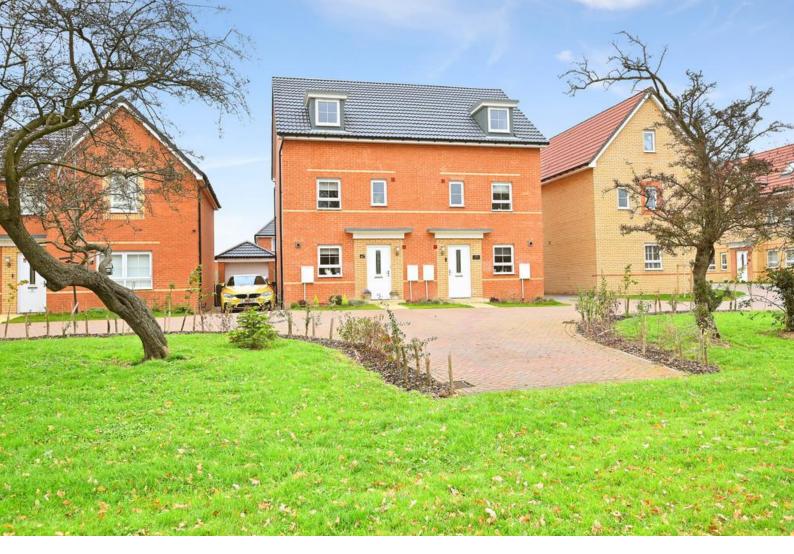

# 22 Peregrine Avenue, Boroughbridge, YO51 9RT

A modern and beautifully presented four-bedroom semi-detached house providing spacious accommodation over three floors, with attractive garden and garage, situated in a delightful position on this popular development overlooking green space and wildlife pond, whilst being situated in this convenient location close to the amenities of Boroughbridge.

#### OUTSIDE

A driveway provides parking and lead to a single garage. There is an attractive rear garden with lawn and patio.

Tenure - Freehold

Council Tax Band - D

Total Area: 114.6 m<sup>2</sup> ... 1234 ft<sup>2</sup> All measurements are approximate and for display purposes only. No liability is accepted by either the agency or Box Property Solutions Ltd as to the exact measurements of the rooms. Box Property Solutions Ltd retains the copyright on this plan and allows agents to use it with agreed permission.