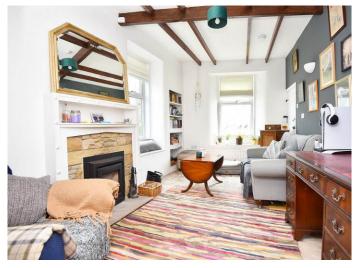

#### FAMILY ROOM

With a wood burning stove. Window to front.

#### **DINING ROOM**

A further reception room providing a dining area. Window to side.