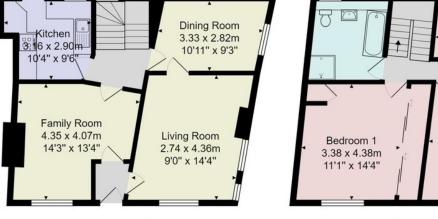

#### FAMILY ROOM

With a wood burning stove. Window to front.

#### **DINING ROOM**

A further reception room providing a dining area. Window to side.

#### LIVING ROOM

A large third reception room with fireplace with wood burning stove. Window to front and side.

#### KITCHEN

Range of wall and base units, gas hob and double oven. Tiled flooring, central heating boiler. Door to rear garden.

**LOWER GROUND FLOOR** Basement room.

-----

### FIRST FLOOR

**BEDROOM 1** A large double bedrooms. Built-in wardrobes, window to front.

3.01 x 4.38m

9'11" x 14'4"

Total Area: 118.1 m<sup>2</sup> ... 1271 ft<sup>2</sup>

All measurements are approximate and for display purposes only. No liability is accepted by either the agency or Box Property Solutions Ltd as to the exact measurements of the rooms. Box Property Solutions Ltd retains the copyright on this plan and allows agents to use it with agreed permission.