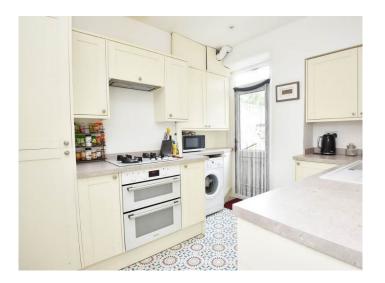

#### KITCHEN

Range of wall and base units, gas hob and double oven. Tiled flooring, central heating boiler. Door to rear garden.

**LOWER GROUND FLOOR** Basement room.

-----