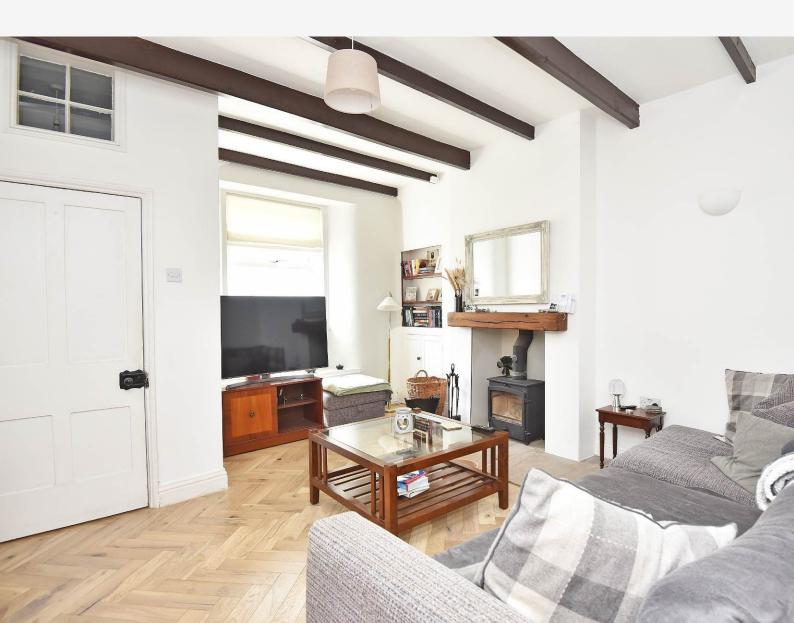

#### LIVING ROOM

A large third reception room with fireplace with wood burning stove. Window to front and side.