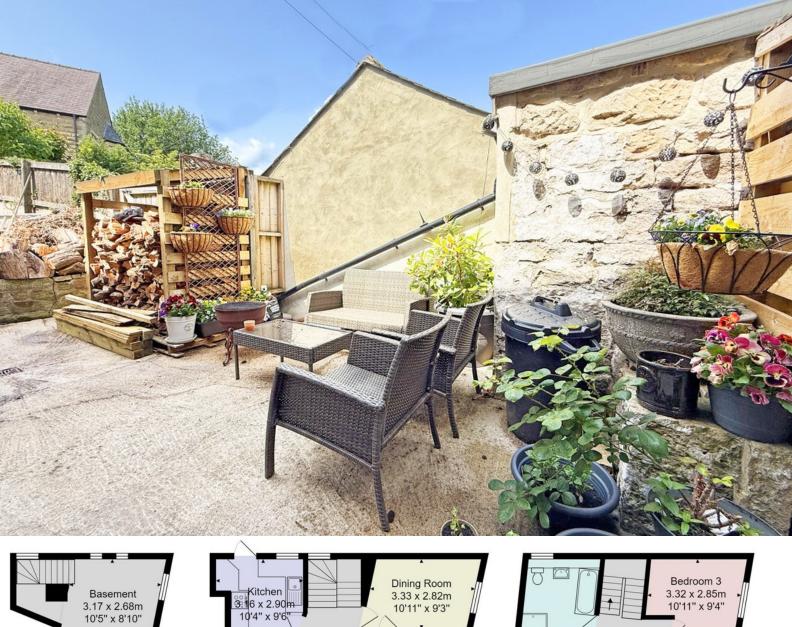

#### KITCHEN

Range of wall and base units, gas hob and double oven. Tiled flooring, central heating boiler. Door to rear garden.

**LOWER GROUND FLOOR** Basement room.

-----

#### OUTSIDE

Good-sized patio garden to rear.

Tenure - Freehold

Council Tax Band - C

Lower Ground Floor

Ground Floor

First Floor

Bedroom 2

3.01 x 4.38m

9'11" x 14'4"

Total Area: 118.1 m<sup>2</sup> ... 1271 ft<sup>2</sup>

All measurements are approximate and for display purposes only. No liability is accepted by either the agency or Box Property Solutions Ltd as to the exact measurements of the rooms. Box Property Solutions Ltd retains the copyright on this plan and allows agents to use it with agreed permission.