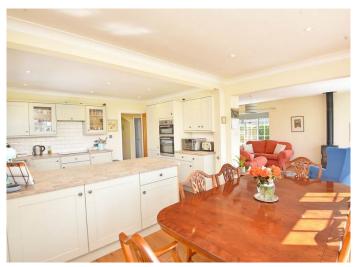

#### DINING KITCHEN

Dining area with patio doors to front and door leading to the sunroom. The kitchen area has an excellent range of wall and base units, breakfast bar and fitted appliances.

**BEDROOM 1** Window to rear. Built-in wardrobes.