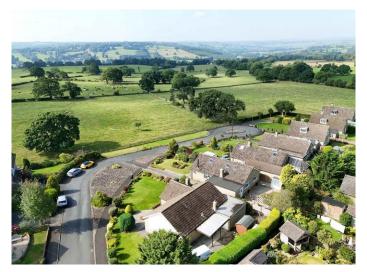

# 4 Valley View, Burnt Yates, Harrogate, North Yorkshire, HG3 3HG

An individual three / four-bedroom detached bungalow enjoying an attractive position with stunning countryside views, forming part of this delightful cul-de-sac in this popular Nidderdale village.

This superb home offers deceptively generous and flexible accommodation arranged over two levels, appointed to a good standard throughout.

Burnt Yates is a popular village with a church and cricket club. There are pleasant countryside walks, and the nearby village of Birstwith offers wider amenities including a pub, shop and doctor's surgery. An early internal viewing is essential to appreciate the well-presented accommodation.

#### OUTSIDE

A long driveway provides extensive off-road parking. There is also a separate utility room / boot room. Attractive enclosed garden with shaped lawn, patio and mature planting.

Tenure - Freehold