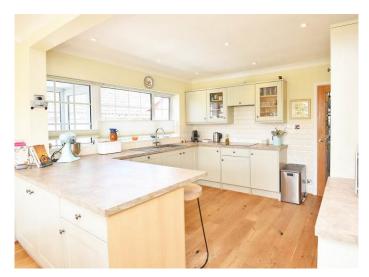

#### DINING KITCHEN

Dining area with patio doors to front and door leading to the sunroom. The kitchen area has an excellent range of wall and base units, breakfast bar and fitted appliances.

**BEDROOM 1** Window to rear. Built-in wardrobes.