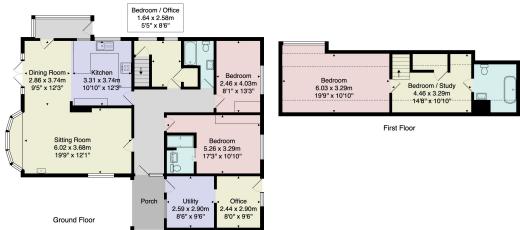

In brief, the accommodation comprises -

**GROUND FLOOR ENTRANCE HALL** With uPVC entrance door to side.

**SUPERB LOUNGE** With bay window to front and log-burner. Opening to –

#### DINING KITCHEN

Dining area with patio doors to front and door leading to the sunroom. The kitchen area has an excellent range of wall and base units, breakfast bar and fitted appliances.

**BEDROOM 1** Window to rear. Built-in wardrobes.

#### **EN-SUITE SHOWER ROOM**

**BEDROOM 2** Window to rear. Built-in wardrobes.

**BATHROOM** Three-piece white suite.

**STUDY** With stairs leading to the first floor.

#### FIRST FLOOR

**BEDROOM 3** Dormer and Velux windows, eaves storage and built-in wardrobes.

**OFFICE AREA** Velux window and built-in cupboard.

BATHROOM

With roll-top bath, low-flush WC and washbasin.

Council Tax Band - E

Total Area: 170.2 m<sup>2</sup> ... 1832 ft<sup>2</sup> All measurements are approximate and for display purposes only. No liability is accepted by either the agency or Box Property Solutions Ltd as to the exact measurements of the rooms. Box Property Solutions Ltd retains the copyright on this plan and allows agents to use it with agreed permission.