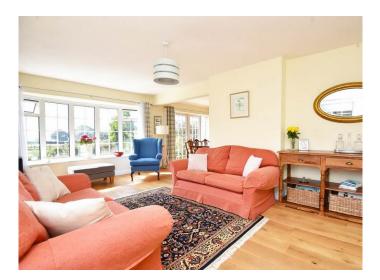

In brief, the accommodation comprises -

**GROUND FLOOR ENTRANCE HALL** With uPVC entrance door to side.

**SUPERB LOUNGE** With bay window to front and log-burner. Opening to –