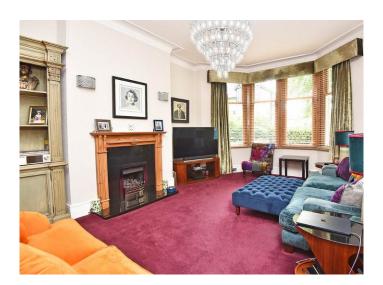

#### SITTING ROOM

A spacious reception with bay window. Feature fireplace with gas fire.