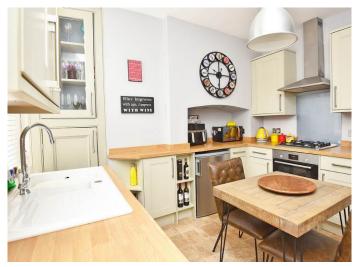

#### KITCHEN

With space for dining table. The kitchen comprises a range of modern fitted units with gas hob, integrated oven and space for appliances.