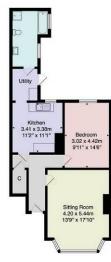

#### Council Tax Band - B

Total Area: 69.1 m² ... 744 ft² All measurements are approximate and for display purposes only. No liability is accepted by either the agency or Box Property Solutions Ltd as to the exact measurements of the rooms. Box Property Solutions Ltd retains the copyright on this plan and allows agents to use it with agreed permission.