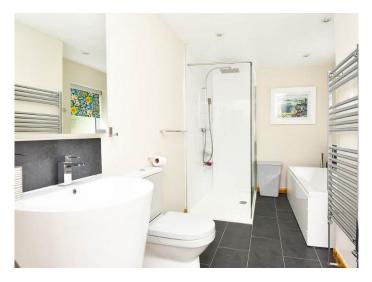

#### BATHROOM

A white suite comprising WC, contemporary basin, bath and large walk-in shower. Heated towel around.