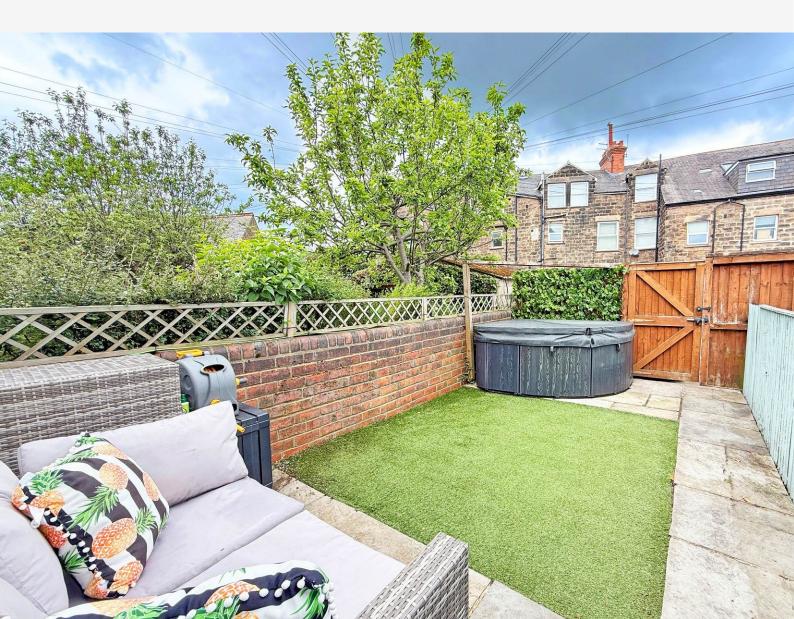

This super apartment provides generous accommodation comprising a large sitting room with bay window together with a modern fitted kitchen, separate utility, double bedroom and modern bathroom. The apartment has the rare benefit of a private garden with artificial grass and paved sitting area together with an allocated car parking space.

#### OUTSIDE

The property has the rare benefit of a good sized rear garden with artificial grass and paved sitting area. There is also an allocated parking space.