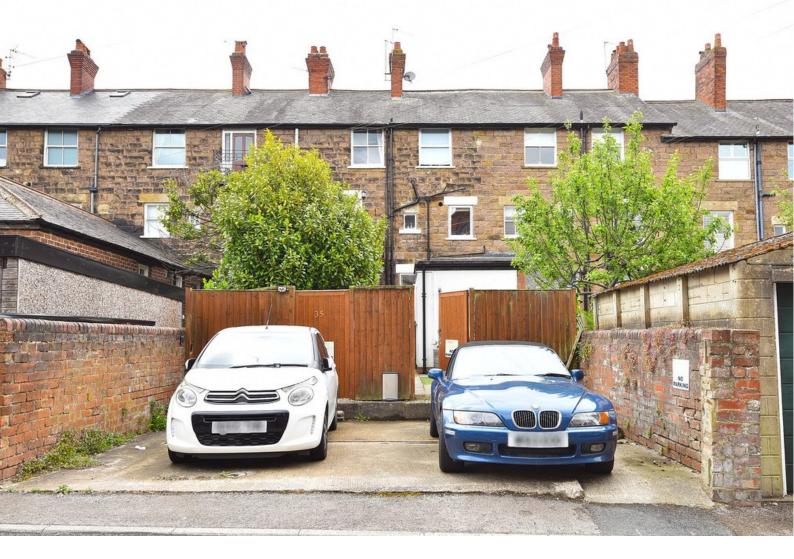

#### OUTSIDE

The property has the rare benefit of a good sized rear garden with artificial grass and paved sitting area. There is also an allocated parking space.