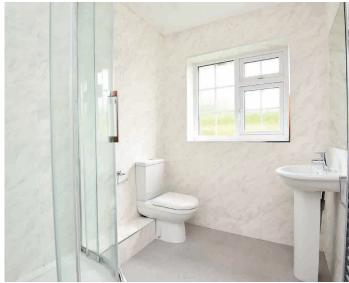

#### **BATHROOM**

A white suite comprising WC, washbasin, bath and shower. Heated towel rail.