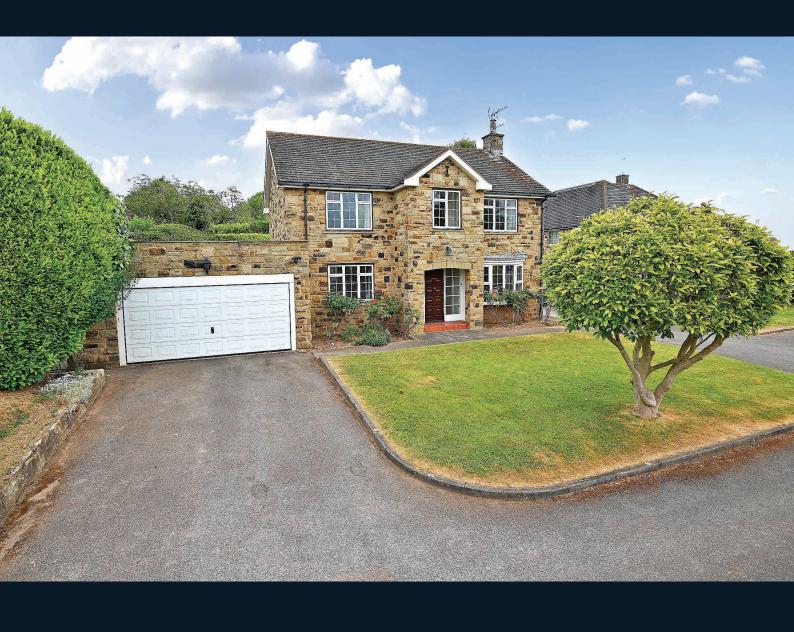

## **GREENBANK HOUSE, I IVY CLOSE,**

Follifoot, Harrogate, HG3 1EH

A substantial four / five-bedroom detached home, with double garage and attractive garden, situated on a quiet cul-de-sac in the heart of this popular village between Harrogate and Wetherby.

The generous accommodation comprises a large sitting room, together with a well-equipped kitchen, downstairs WC and utility room. There is also a second reception room, which could be used as a dining room or ground-floor bedroom if required. Upstairs, there are four bedrooms, the main bedroom having an en-suite shower room. The fourth bedroom is currently used as a dressing room but could easily be reconfigured to provide a self-contained bedroom again if required. There's also a modern bathroom with bath and shower. A driveway provides ample parking and leads to the double garage, and to the rear of the property there is an attractive garden with lawn and planted borders.

#### **Outside**

A driveway provides parking and leads to an integral double garage, the garage door is electrically operated by a fob or a switch. There is a good-sized and attractive rear garden with lawn, well-stocked planted borders and sitting areas.