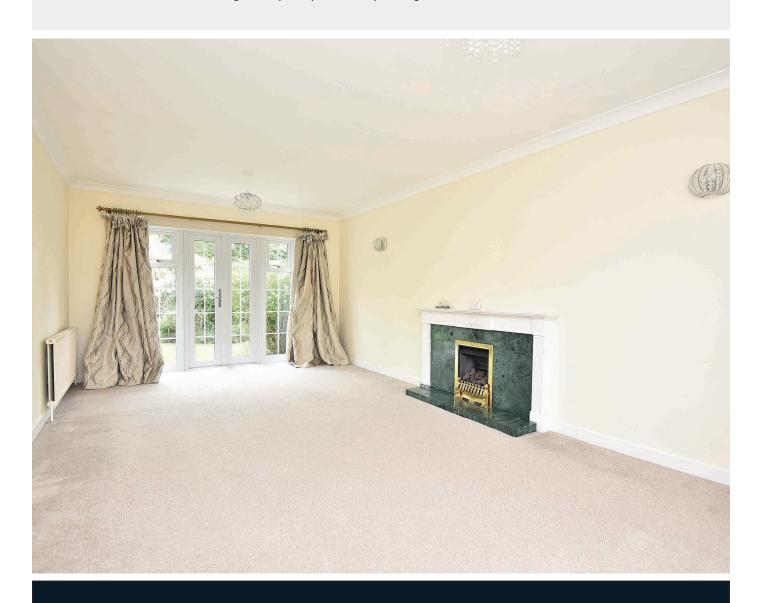

#### SITTING ROOM

A large reception room with bay window to front, patio doors leading to the garden and fireplace with living-flame gas fire.