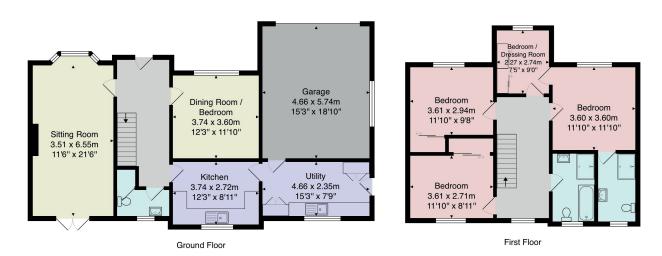

# **FLOOR PLAN**

Total Area: 145.1 m² ... 1562 ft² (excluding garage)
All measurements are approximate and for display purposes only.

No liability is accepted by either the agency or Box Property Solutions Ltd as to the exact measurements of the rooms.