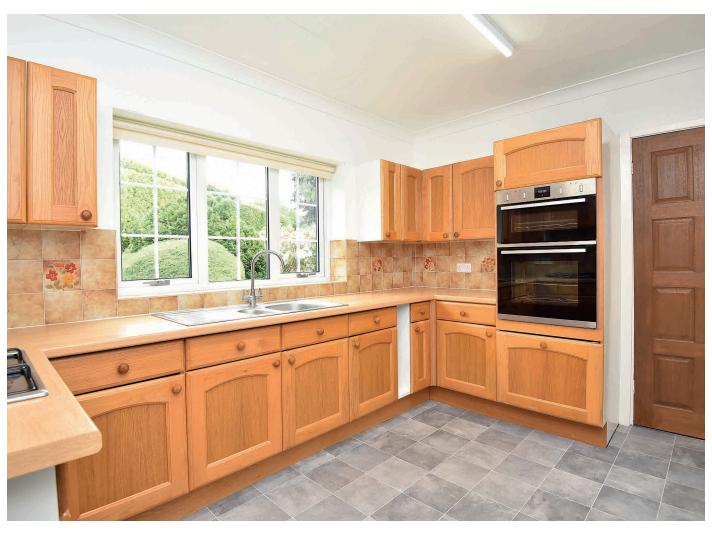

#### **KITCHEN**

With a range fitted units with gas hob and integrated double oven.