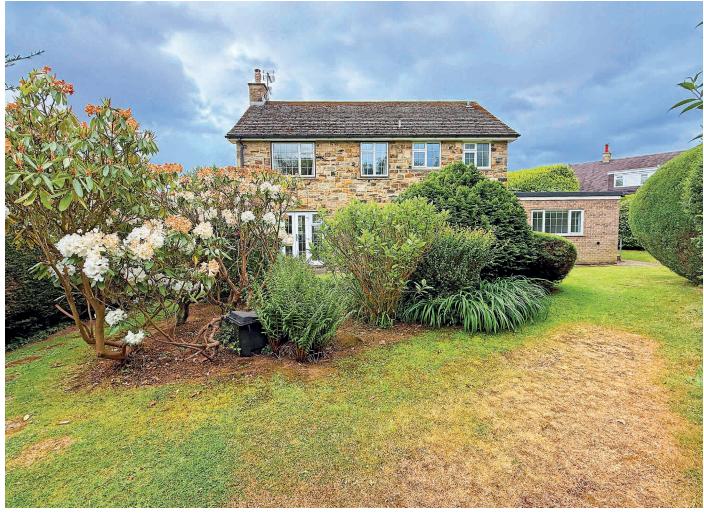

#### **Outside**

A driveway provides parking and leads to an integral double garage, the garage door is electrically operated by a fob or a switch. There is a good-sized and attractive rear garden with lawn, well-stocked planted borders and sitting areas.