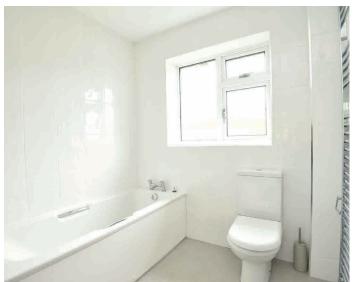

#### **BATHROOM**

A white suite comprising WC, washbasin, bath and shower. Heated towel rail.