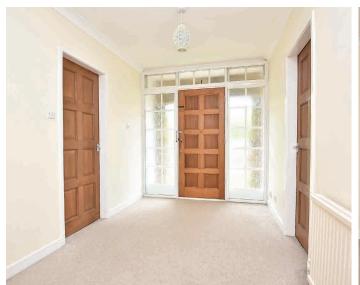

## GROUND FLOOR RECEPTION HALL

#### SITTING ROOM

A large reception room with bay window to front, patio doors leading to the garden and fireplace with living-flame gas fire.