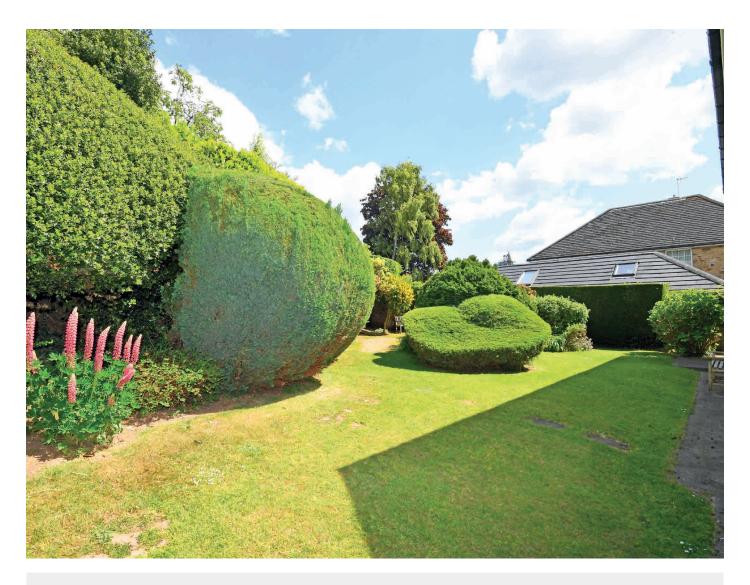

#### **Outside**

A driveway provides parking and leads to an integral double garage, the garage door is electrically operated by a fob or a switch. There is a good-sized and attractive rear garden with lawn, well-stocked planted borders and sitting areas.