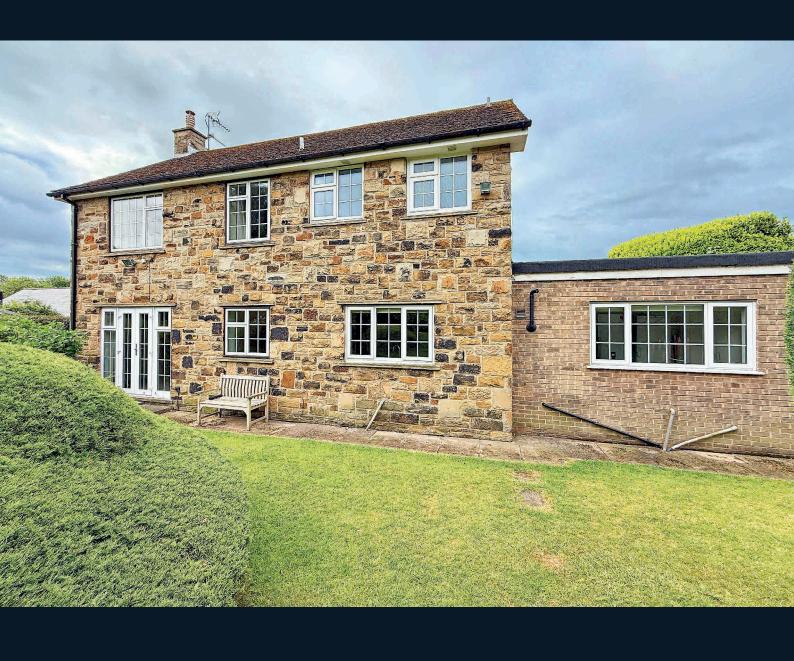

The generous accommodation comprises a large sitting room, together with a well-equipped kitchen, downstairs WC and utility room. There is also a second reception room, which could be used as a dining room or ground-floor bedroom if required. Upstairs, there are four bedrooms, the main bedroom having an en-suite shower room. The fourth bedroom is currently used as a dressing room but could easily be reconfigured to provide a self-contained bedroom again if required. There's also a modern bathroom with bath and shower. A driveway provides ample parking and leads to the double garage, and to the rear of the property there is an attractive garden with lawn and planted borders.

#### **Outside**

A driveway provides parking and leads to an integral double garage, the garage door is electrically operated by a fob or a switch. There is a good-sized and attractive rear garden with lawn, well-stocked planted borders and sitting areas.