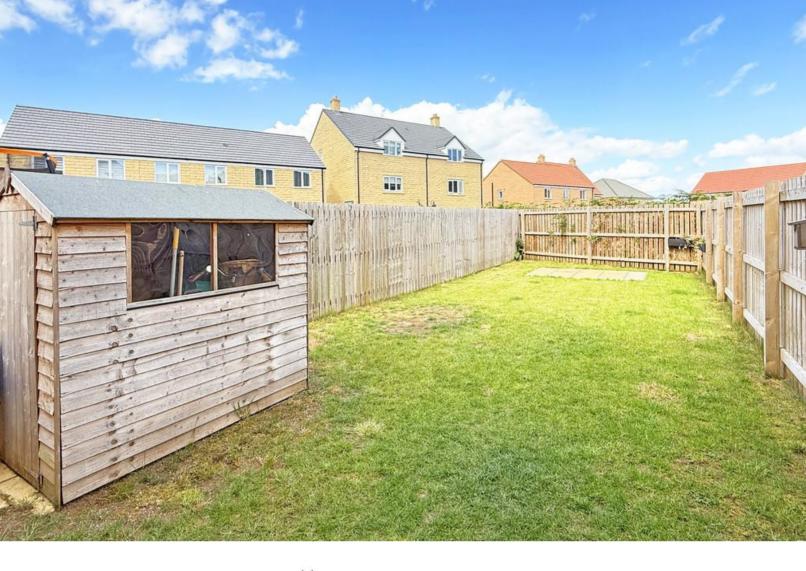

## **OUTSIDE**

A driveway provides parking for two vehicles.

To the rear of the property, there is an attractive and good garden with lawn, patio and outside tap. Timber garden shed.

Total Area: 98.5 m² ... 1060 ft²