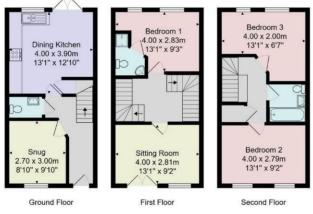

#### **GROUND FLOOR**

#### **SNUG / OFFICE**

A reception room or work from home space.

#### **CLOAKROOM**

With WC and basin.

#### **DINING KITCHEN**

With dining area and glazed doors leading to the garden.

The kitchen comprises a range of modern fitted units with quartz worktop integrated dishwasher, electric oven and induction hob. Space and plumbing for washing machine and fridge/freezer. Under stairs cupboard.

#### **FIRST FLOOR**

#### **SITTING ROOM**

A reception room with glazed patio doors leaning to Juliette balcony.

#### **Bedroom 1**

A double bedroom with ensuite.

#### **ENSUITE**

A white modern suite comprising WC, basin and shower. Heated towel rail.

#### **SECOND FLOOR**

### **BEDROOM 2**

A good sized double bedroom.

# **BEDROOM 3**

A further double bedroom.

## **OUTSIDE**

A driveway provides parking for two vehicles.

To the rear of the property, there is an attractive and good garden with lawn, patio and outside tap. Timber garden shed.

Total Area: 98.5 m² ... 1060 ft²