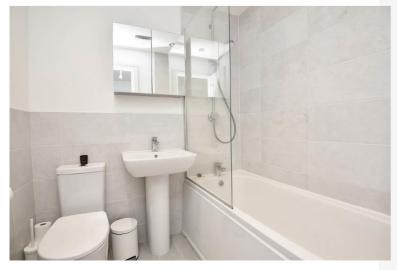

# **BATHROOM**

A white suite with WC, basin and bath with shower above. Heated towel rail.