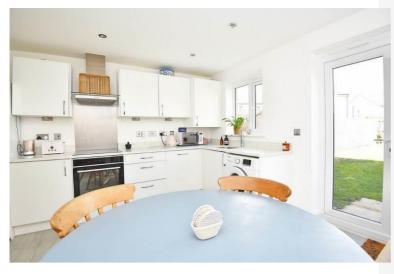

#### **DINING KITCHEN**

With dining area and glazed doors leading to the garden.

The kitchen comprises a range of modern fitted units with quartz worktop integrated dishwasher, electric oven and induction hob. Space and plumbing for washing machine and fridge/freezer. Under stairs cupboard.