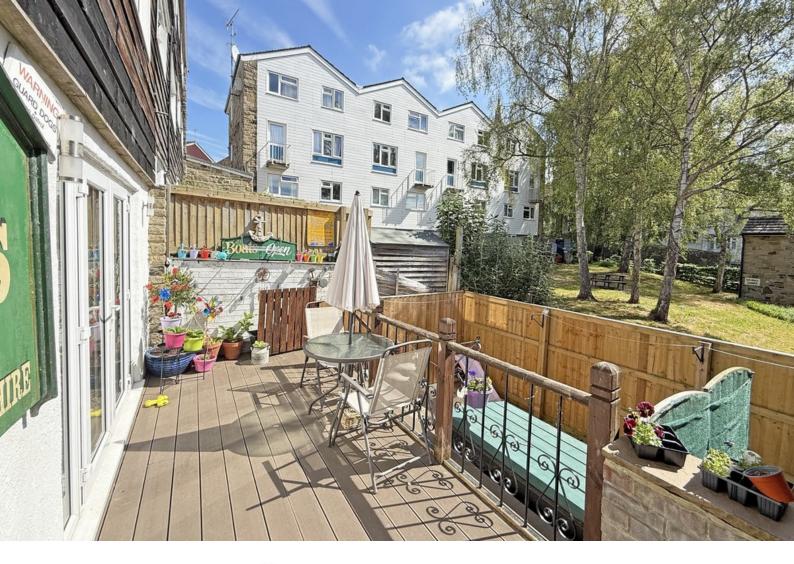

### **OUTSIDE**

A driveway provides generous parking to the front for two vehicles. There is an attractive enclosed rear garden with composite decking.