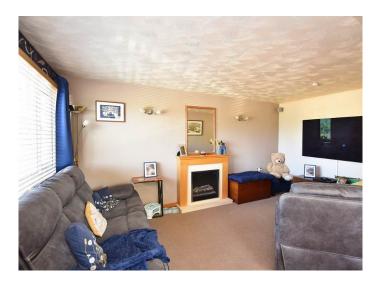

# FIRST FLOOR SITTING ROOM

A large L-shaped reception room with windows to front and side.