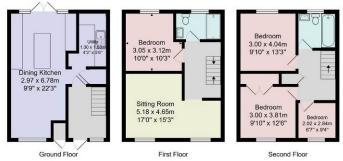

The generous accommodation is arranged over three floors and comprises a stunning open plan kitchen and living area with glazed doors leading to the garden together with a separate utility room. Upstairs, there is a large L-shaped reception room together with four good size bedrooms, a bathroom and additional shower room. The property has the benefit of off-road parking and there is an enclosed garden to the rear.

### **Tenure Freehold**

**Council Tax Band - C** 

All measurements are approximate and for display purposes only.

No liability is accepted by either the agency or Box Property Solutions Ltd as to the exact measurements of the rooms.

Box Property Solutions Ltd retains the copyright on this plan and allows agents to use it with agreed permission.