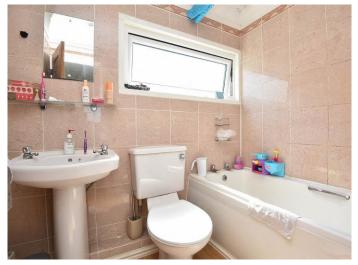

### **BATHROOM**

With a white suite comprising WC, washbasin and bath with shower above.