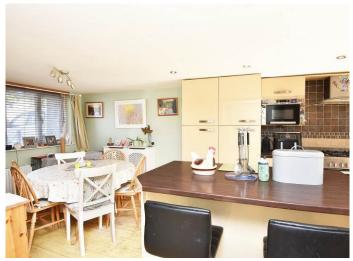

### **DINING KITCHEN**

A stunning open-plan kitchen and dining area with window to front and glazed doors leading to the garden. The kitchen comprises a range of modern units with worktop, island and breakfast bar. Range cooker, integrated fridge / freezer and dishwasher.