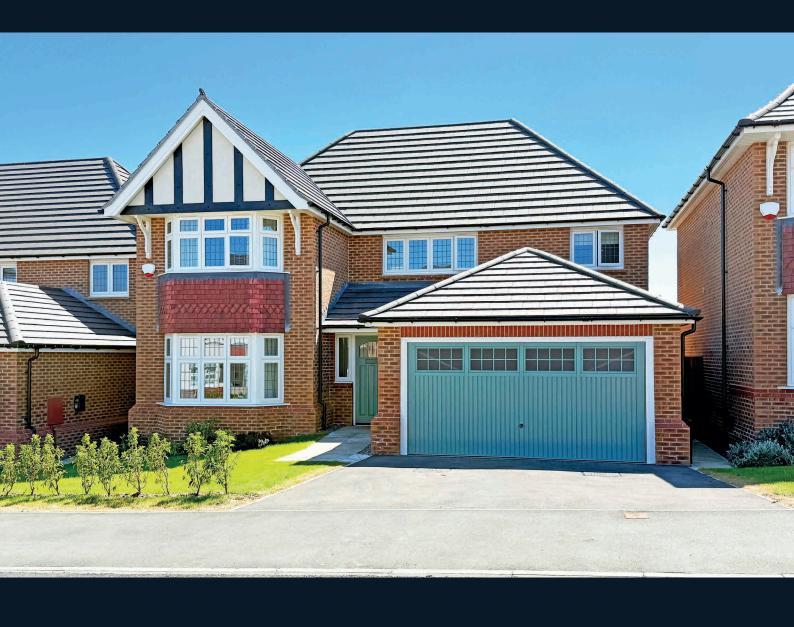

# 15 WILD ROSE DRIVE, HARROGATE

HGI 4FZ

A spacious and beautifully presented four-bedroom detached property with double garage and good-sized garden, situated in a quiet position, forming part of this popular modern development well served by local amenities and conveniently situated between Harrogate and Knaresborough.

This impressive modern property is appointed to a high standard and comprises generous accommodation. On the ground floor there is a reception hall, which leads to a sitting room and stunning open-plan living kitchen with quality units and glazed doors leading to the garden. There is also a utility room and downstairs WC. Upstairs, there are four bedrooms, two en-suites and a bathroom. A drive provides off-road parking and leads to a double garage. To the rear of the property there is a good-sized garden with lawn and patio. The property forms part of this popular modern development, built by Redrow, with green space nearby and is conveniently located close to local amenities, there are beautiful countryside walks on the doorstep and convenient for access to both Harrogate and Knaresborough.

## Outside

A drive provides ample parking and leads to a double garage. There is an attractive rear garden with lawn and patio.