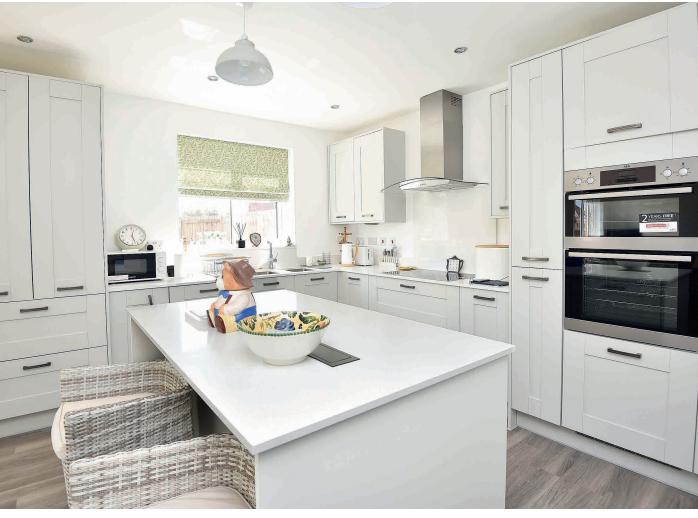

#### LIVING KITCHEN

A stunning open-plan living space with sitting and dining areas and glazed patio doors leading to the garden. The kitchen comprises a range of modern fitted units with island and breakfast bar. Integrated appliances.