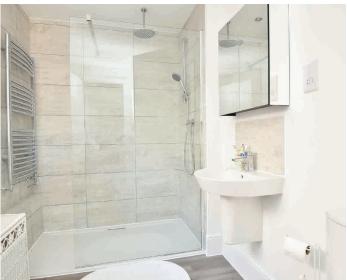

#### **ENSUITE SHOWER ROOM 1**

A white modern suite comprising WC, washbasin and large walk-in shower.

## **ENSUITE SHOWER ROOM 2**

A white modern suite comprising WC, washbasin and shower.