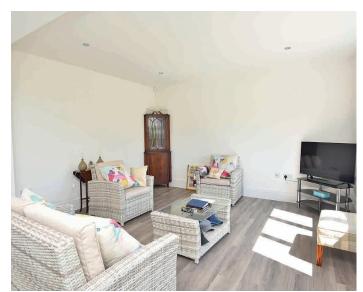

#### SITTING ROOM

A spacious reception room with bay window.

#### LIVING KITCHEN

A stunning open-plan living space with sitting and dining areas and glazed patio doors leading to the garden. The kitchen comprises a range of modern fitted units with island and breakfast bar. Integrated appliances.