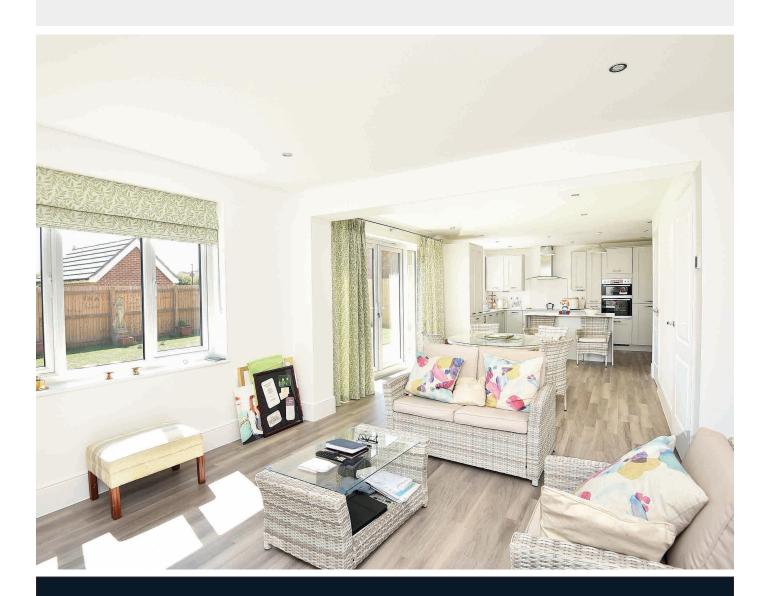

#### LIVING KITCHEN

A stunning open-plan living space with sitting and dining areas and glazed patio doors leading to the garden. The kitchen comprises a range of modern fitted units with island and breakfast bar. Integrated appliances.