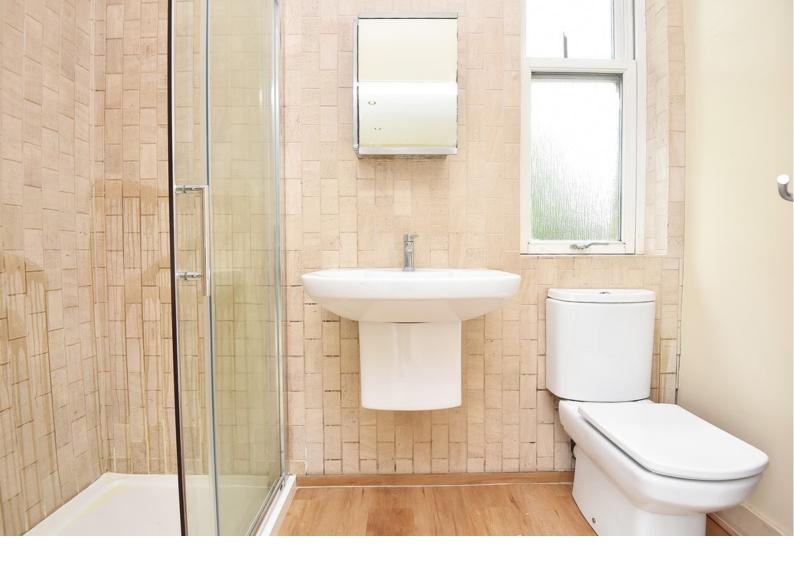

### **EN-SUITE SHOWER ROOM**

A modern suite with WC, basin and large shower.

#### SHOWER ROOM

A modern suite with WC, basin and shower.