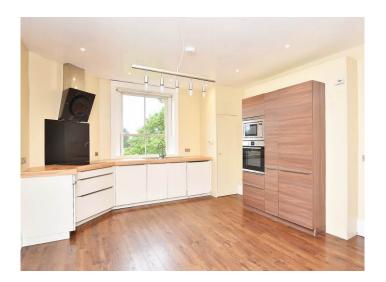

## DINING KITCHEN

A modern fitted kitchen with a range of stylish wall and base units with ceramic hob with extractor hood, plus split-level oven and microwave, washing machine, integrated dishwasher and fridge / freezer.