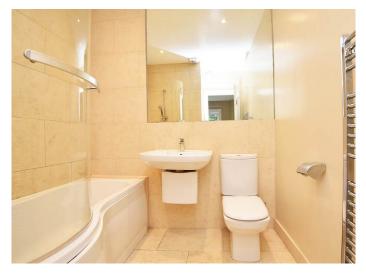

## **EN-SUITE BATHROOM**

A modern suite with panelled bath with shower above and screen adjacent, washbasin and low-flush WC.