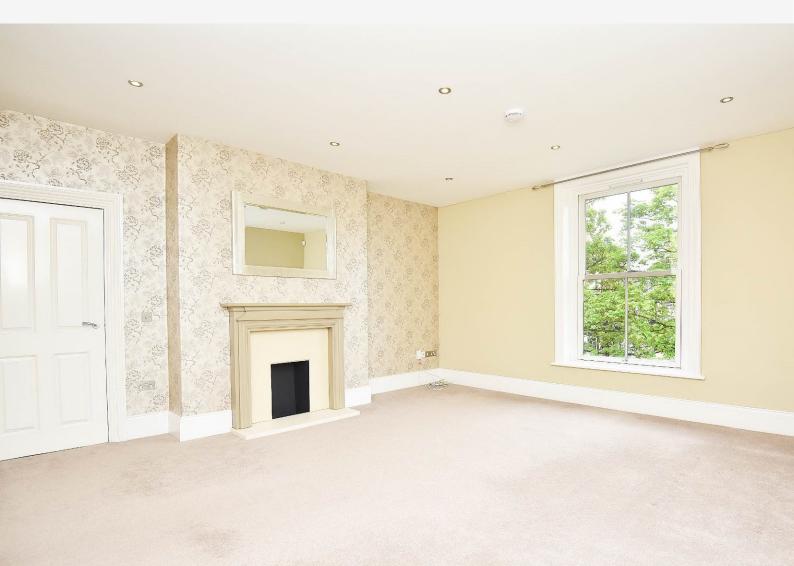

## PRIVATE ENTRANCE HALL LOUNGE

A spacious reception room with double-glazed windows to front and side. Feature fireplace.