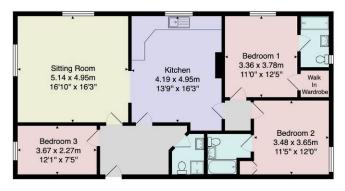

#### OUTSIDE

Allocated parking space in private car park.

Tenure - Leasehold

Council Tax Band - C

Total Area: 106.9 m<sup>2</sup> ... 1150 ft<sup>2</sup> All measurements are approximate and for display purposes only. No liability is accepted by either the agency or Box Property Solutions Ltd as to the exact measurements of the rooms. Box Property Solutions Ltd retains the copyright on this plan and allows agents to use it with agreed permission.