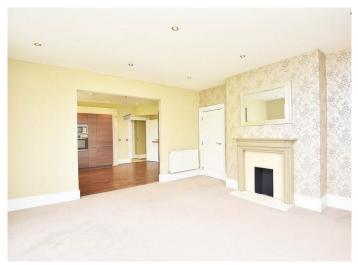

## PRIVATE ENTRANCE HALL LOUNGE

A spacious reception room with double-glazed windows to front and side. Feature fireplace.