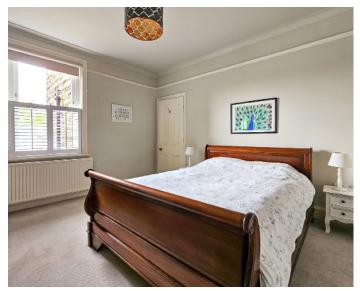

# SECOND FLOOR BEDROOM 3

Window to rear, central heating radiator, fitted wardrobe and ornamental cast iron fireplace.

# **BEDROOM 4**

Window to front, central heating radiator and fitted wardrobes.