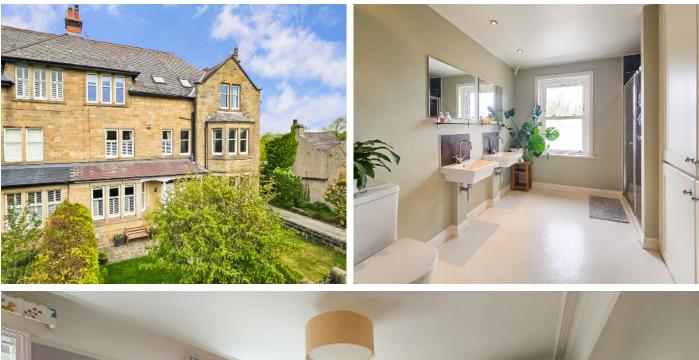

### BATHROOM

A modern white suite with washbasin, free-standing bath and large walk- in shower. Window to rear and central heating radiator.

# BATHROOM

With WC, twin basins and shower. Heated towel rail. Utility cupboard with space and plumbing for washing machine and tumble dryer.