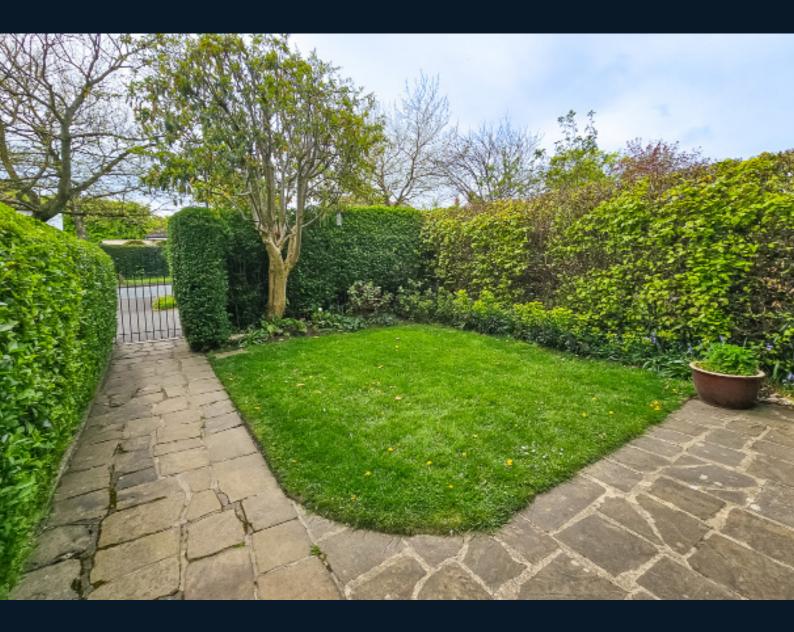

# **Outside**

To the front of the property is a lawned forecourt garden. To the rear is a good-sized courtyard garden with raised planted borders and useful outdoor storage sheds. The sheds could potentially be moved to create off road parking if required. A gate leads to a private rear lane where it is possible to park.