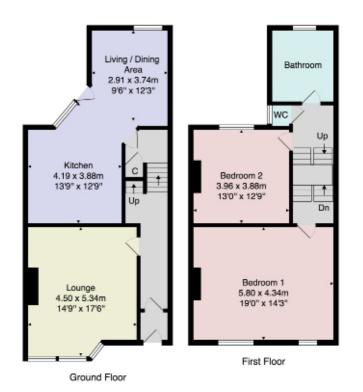

# **FLOOR PLAN**

Total Area: 208.5 m<sup>2</sup> ... 2244 ft<sup>2</sup> All measurements are approximate and for display purposes only. No liability is accepted by either the agency or Box Property Solutions Ltd as to the exact measurements of the rooms. Box Property Solutions Ltd retains the copyright on this plan and allows agents to use it with agreed permission.

Second Floor