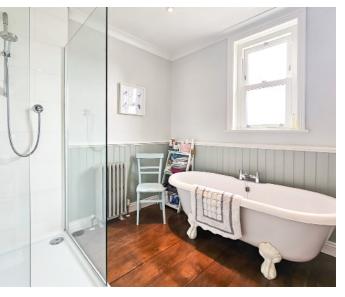

### BATHROOM

A modern white suite with washbasin, free-standing bath and large walk- in shower. Window to rear and central heating radiator.

# BATHROOM

With WC, twin basins and shower. Heated towel rail. Utility cupboard with space and plumbing for washing machine and tumble dryer.