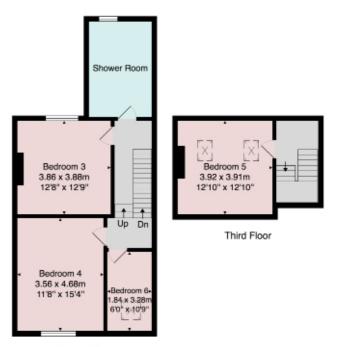

# **FLOOR PLAN**

Total Area: 208.5 m<sup>2</sup> ... 2244 ft<sup>2</sup> All measurements are approximate and for display purposes only. No liability is accepted by either the agency or Box Property Solutions Ltd as to the exact measurements of the rooms. Box Property Solutions Ltd retains the copyright on this plan and allows agents to use it with agreed permission.

Second Floor