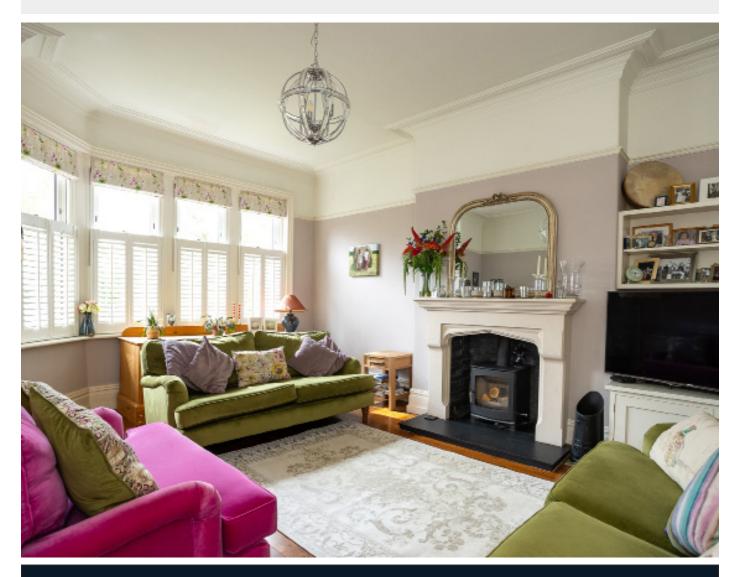

# SITTING ROOM

A good sized reception room with central heating radiator, window to front with wood shutters, attractive Portuguese stone fireplace with multi-fuel burning stove. Fitted cupboard and shelving.