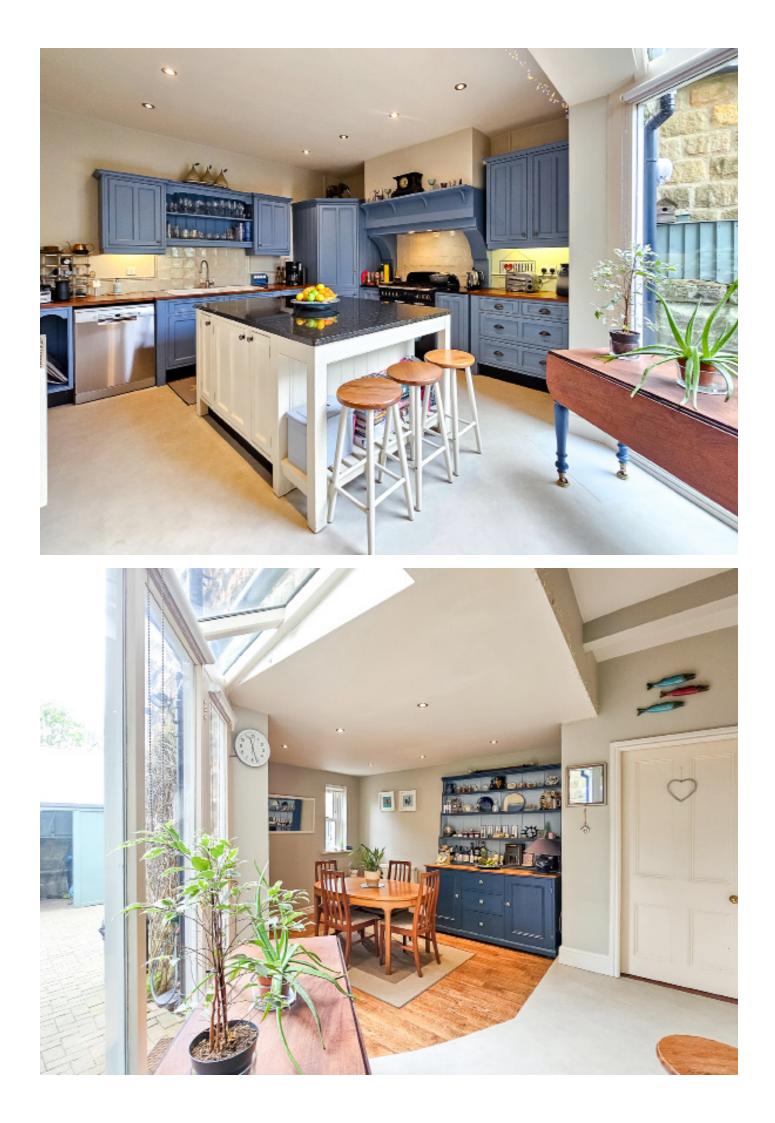

# **DINING KITCHEN**

A spacious dining kitchen with range of wall and base units, island with granite worktops and breakfast bar. Point for a range cooker, extractor hood above, fridge, freezer and plumbing for a dishwasher. Spacious dining area with windows to rear and a glazed door leads to the garden. Central heating radiators and understairs cupboard.