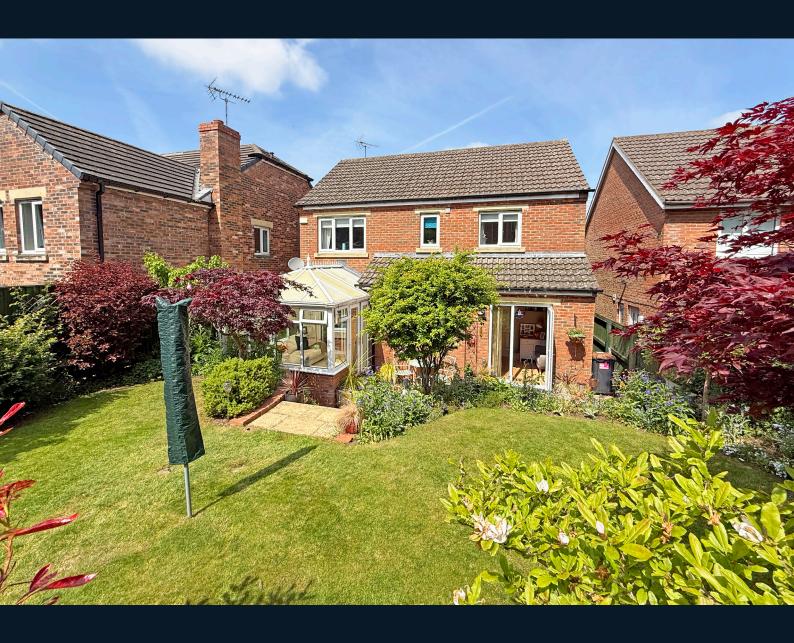

# **Outside**

A drive provides parking and leads to a garage / store.

To the rear there is an attractive garden with lawn, well stocked planters paved sitting areas and timber garden shed.