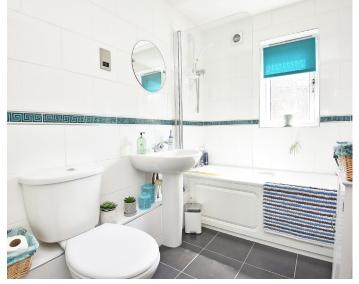

#### Ensuite

A white suite comprising WC, basin set within a vanity unit and shower. Tiled walls and floor. Heated towel rail.

#### Bathroom

With WC, basin and bath with shower above. Tiled walls on floor. Heated towel rail.