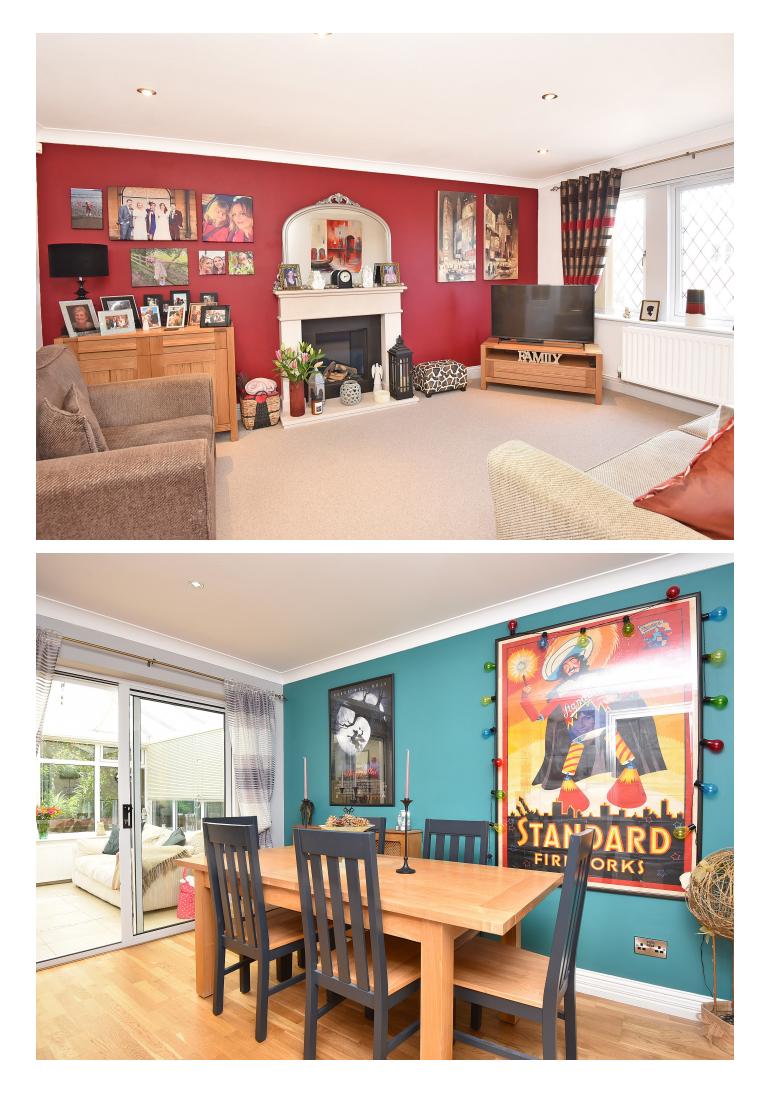

#### Sitting Room

A spacious reception room with feature fireplace with remote controlled contemporary gas fire.

#### **Dining Room**

A further reception room. Glazed doors lead to a conservatory.