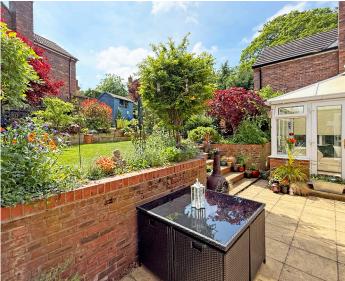

# **Outside**

A drive provides parking and leads to a garage / store.

To the rear there is an attractive garden with lawn, well stocked planters paved sitting areas and timber garden shed.