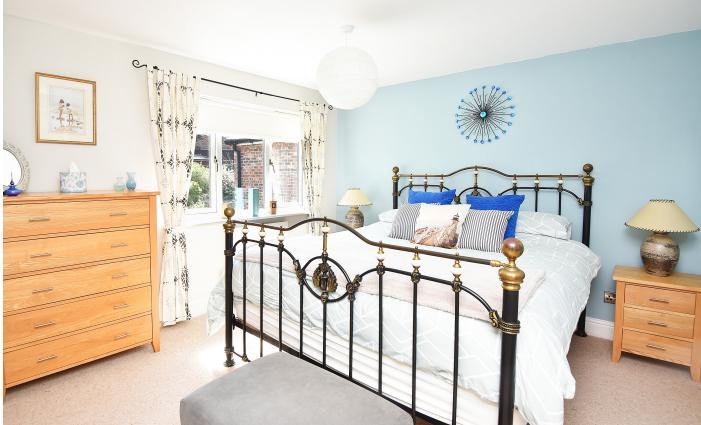

#### **Bedrooms**

There are four good sized bedrooms, including the main bedroom with fitted wardrobes and ensuite.

#### Ensuite

A white suite comprising WC, basin set within a vanity unit and shower. Tiled walls and floor. Heated towel rail.

#### Bathroom

With WC, basin and bath with shower above. Tiled walls on floor. Heated towel rail.