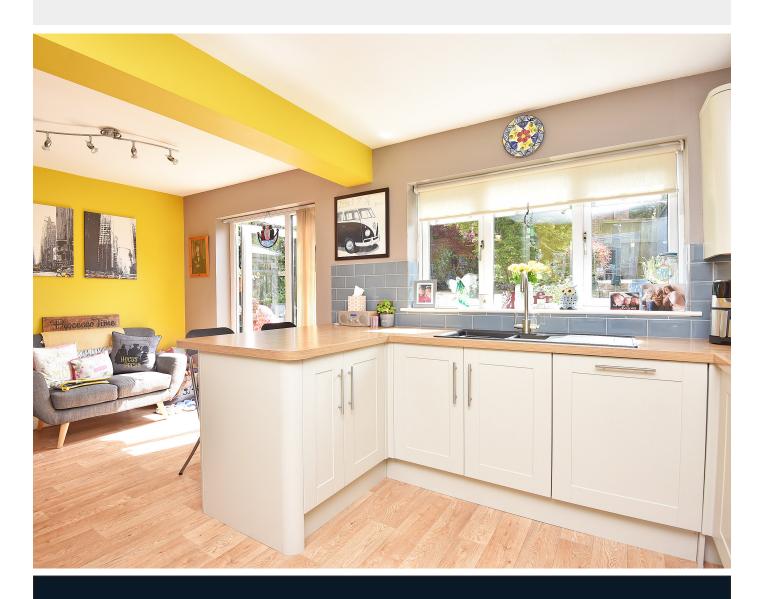

#### **Living Kitchen**

A spacious open plan kitchen and living area with glazed doors leading to the garden. The kitchen comprises range of modern fitted units with worktop and breakfast bar. Gas hob, integrated oven and dishwasher.