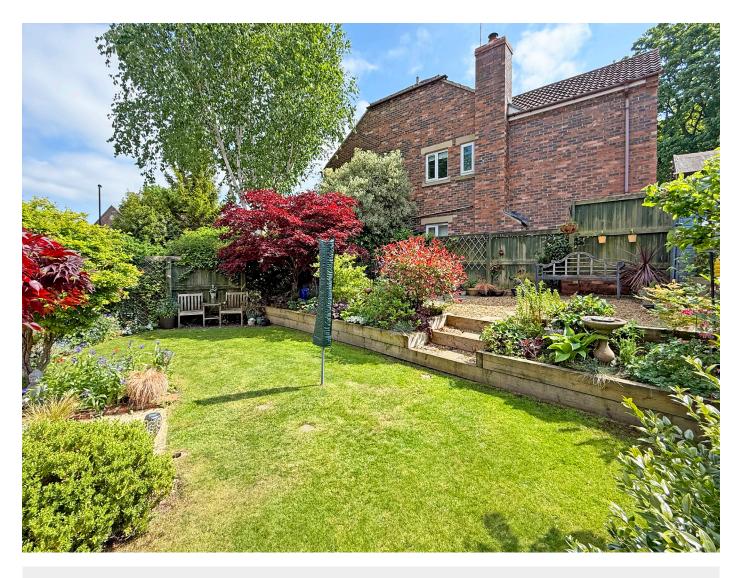

# **Outside**

A drive provides parking and leads to a garage / store.

To the rear there is an attractive garden with lawn, well stocked planters paved sitting areas and timber garden shed.