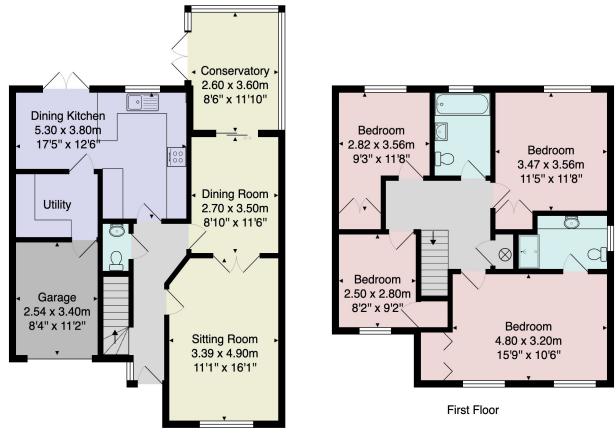

# FLOOR PLAN

Ground Floor

Total Area: 147.0 m<sup>2</sup> ... 1583 ft<sup>2</sup>

All measurements are approximate and for display purposes only.

No liability is accepted by either the agency or Box Property Solutions Ltd as to the exact measurements of the rooms. Box Property Solutions Ltd retains the copyright on this plan and allows agents to use it with agreed permission.

The property provides generous and well presented accommodation. On the ground floor there is a large sitting room together with separate dining room, conservatory, well equipped modern living-kitchen, utility and downstairs WC. Upstairs there are four good sized bedrooms, a modern bathroom and ensuite. There is a larger than average south facing garden with lawn and patio and a drive provides ample parking and leads to an integral garage/store.

Sitting Room - Dining Room - Conservatory - Dining Kitchen - Utility Four Bedrooms - Bathroom - Ensuite Shower Room Off-Road Parking - Garage/Store - Attractive Garden