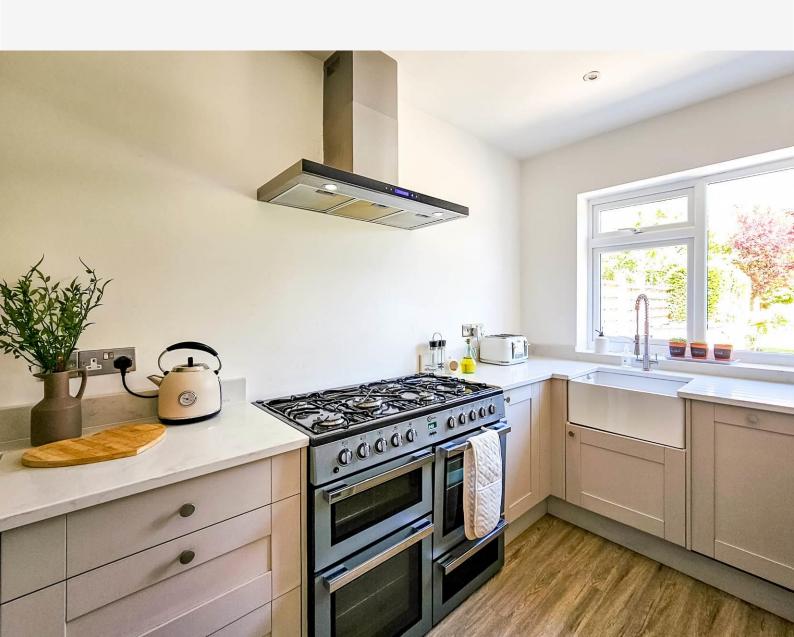

#### **KITCHEN**

A modern fitted kitchen with a range of stylish units with Belfast sink, range cooker and integrated appliances.