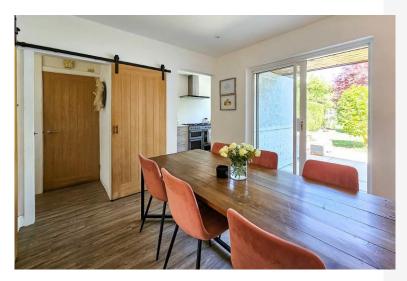

#### **DINING ROOM**

A further reception room with glazed doors leading to the garden. Open plan to the kitchen.