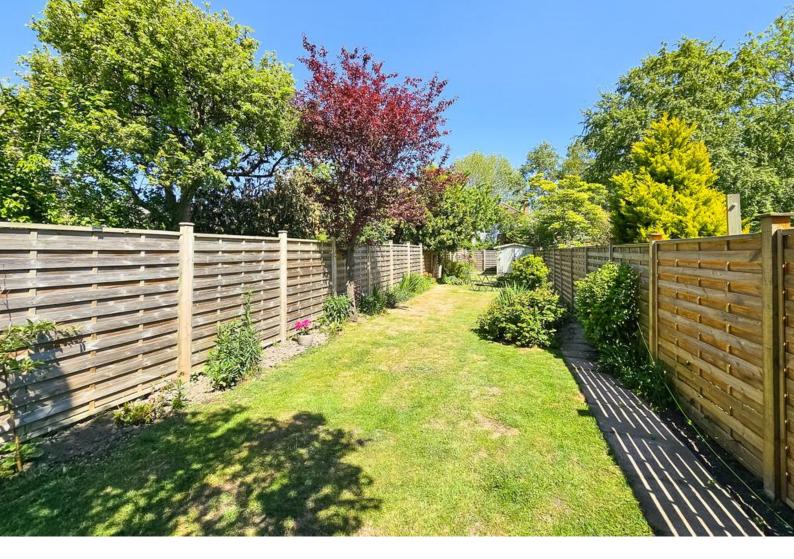

A particular feature of this beautiful home is the large and attractive garden with extensive lawn, paved sitting area and substantial timber shed.

There is also a drive which provides off-road parking to the front.

#### **OUTSIDE**

A particular feature of the property is the large and attractive rear garden with lawn, well-stocked borders and patio. There are also two timber garden sheds. To the front of the property, a gravelled driveway provides ample off-road parking.