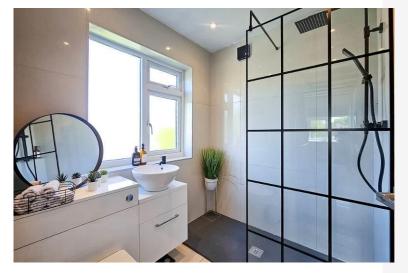

#### **SHOWER ROOM**

A modern white suite comprising WC, basin set at top a vanity unit and large walk-in shower.