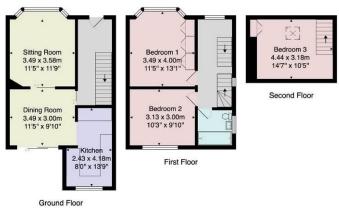

#### **GROUND FLOOR**

#### **ENTRANCE HALL**

With a window to side and understairs cupboard.

#### **SITTING ROOM**

A spacious reception room with bay window. Sliding door leads to the dining room.

#### **DINING ROOM**

A further reception room with glazed doors leading to the garden. Open plan to the kitchen.

#### **KITCHEN**

A modern fitted kitchen with a range of stylish units with Belfast sink, range cooker and integrated appliances.

### FIRST FLOOR BEDROOM 1

A double bedroom with fitted wardrobes and bay window to front.

#### **BEDROOM 2**

A further double bedroom with window to rear overlooking the garden.

#### **SHOWER ROOM**

A modern white suite comprising WC, basin set at top a vanity unit and large walk-in shower.

# SECOND FLOOR BEDROOM 3

A further double bedroom with skylight window and access to eaves storage. Fitted cupboard.

Tenure - Freehold

Total Area: 95.1 m² ... 1023 ft²

All measurements are approximate and for display purposes only.

No liability is accepted by either the agency or Box Property Solutions Ltd as to the exact measurements of the rooms.