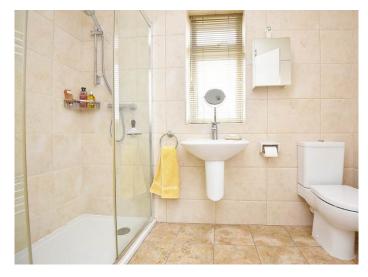

## **SHOWER ROOM**

A useful ground-floor shower room with modern white suite comprising WC, washbasin set with vanity unit, and shower. Fitted cupboard.

# **SHOWER ROOM**

A modern white suite comprising WC, washbasin and shower. Tiled walls and floor. Heated towel rail. Built-in cupboard.