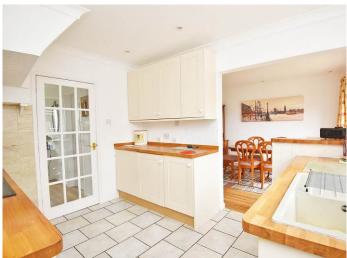

## **KITCHEN**

With a range of modern fitted units with oak worktops. Induction hob, integrated oven, integrated fridge / freezer, washing machine and dishwasher. Tiled flooring.