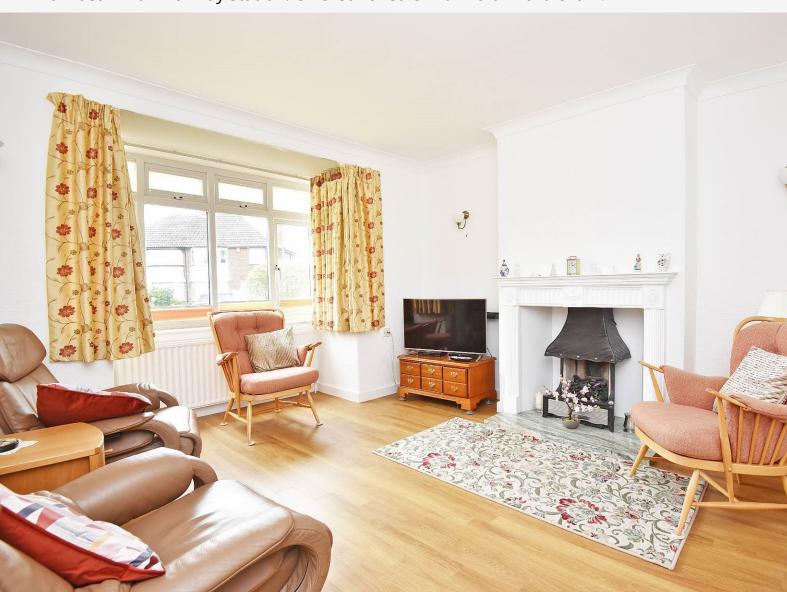

## **SITTING ROOM**

A spacious reception room with bay window to front and fireplace with open fire.