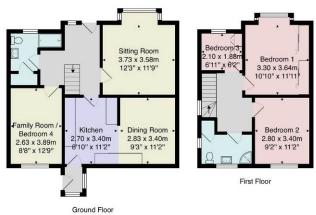

This excellent home provides generous and flexible accommodation. On the ground floor there is a sitting room, together with separate dining room and modern kitchen. The property has been extended to provide an additional ground-floor room, which could provide a fourth bedroom or additional reception room if required, and a downstairs modern shower room. Upstairs, there are three good-sized bedrooms and a shower room. The property occupies a generous corner plot with attractive gardens, driveway and garage.

#### **AGENT'S NOTE**

The property has the benefit of gas central heating.

Tenure - Freehold

Council Tax Band - D

Total Area: 101.2 m² ... 1089 ft²

All measurements are approximate and for display purposes only.