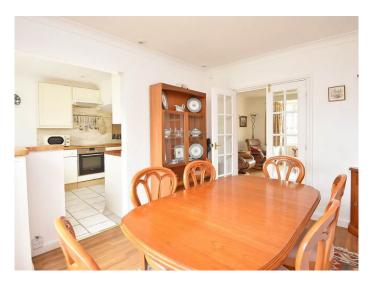

## **DINING ROOM**

A further reception room with glazed doors overlooking the garden.

## **KITCHEN**

With a range of modern fitted units with oak worktops. Induction hob, integrated oven, integrated fridge / freezer, washing machine and dishwasher. Tiled flooring.