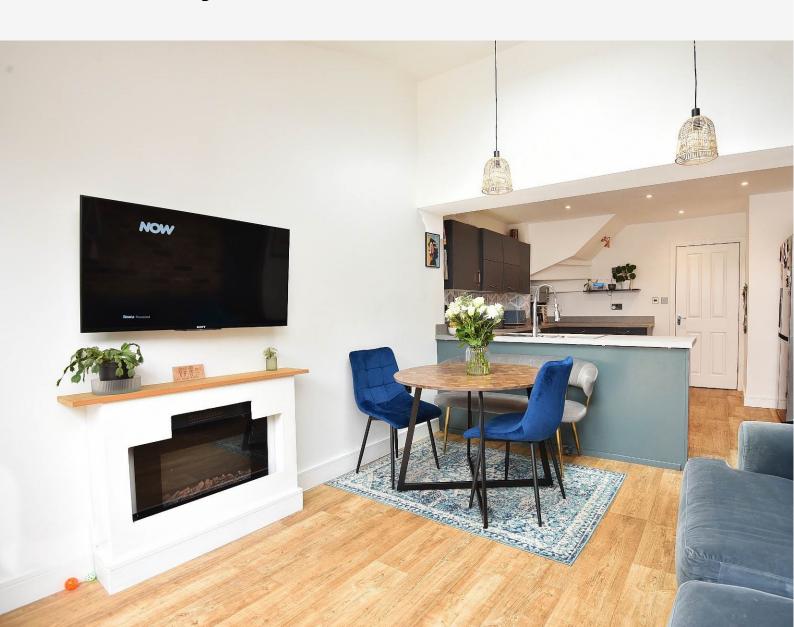

#### LIVING KITCHEN

With spacious sitting and dining areas with glazed bifolding doors leading to the garden and skylight window. The kitchen comprises a range of stylish modern units with induction hob, integrated double oven, dishwasher and washing machine.