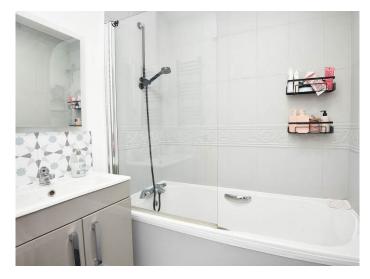

### **BATHROOM**

With WC, washbasin set within a vanity unit, and bath with shower above.