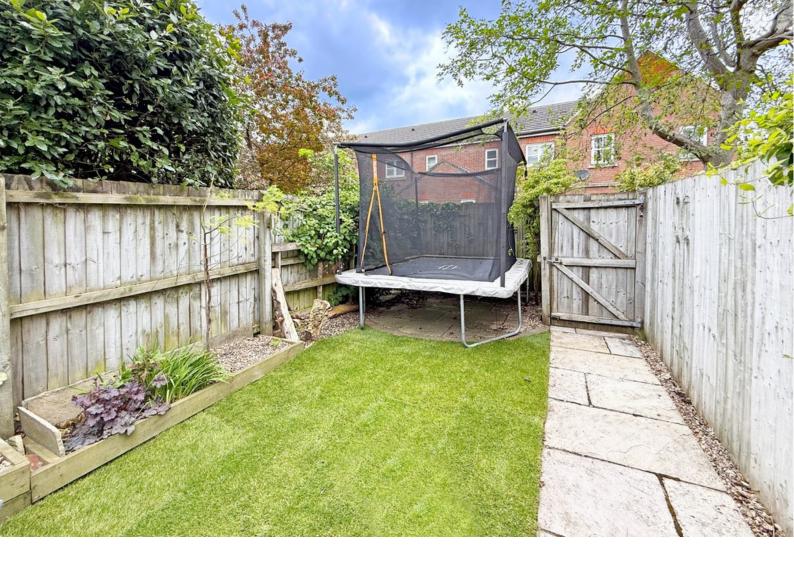

### **OUTSIDE**

To the rear there is an attractive garden with lawn, paved sitting area and planted borders. Single garage.

Tenure - Freehold

Council Tax Band - E

Total Area: 106.6 m² ... 1147 ft²
All measurements are approximate and for display purposes only.
No liability is accepted by either the agency or Box Property Solutions Ltd as to the exact measurements of the rooms.
Box Property Solutions Ltd retains the copyright on this plan and allows agents to use it with agreed permission.