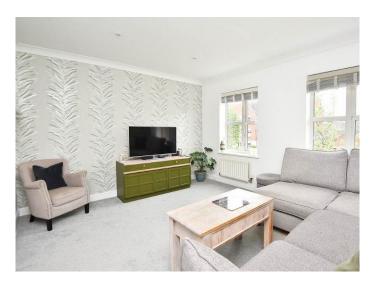

# FIRST FLOOR SITTING ROOM

A spacious reception room with windows to the front.