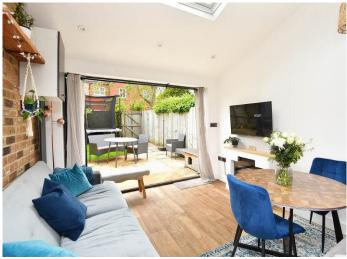

#### LIVING KITCHEN

With spacious sitting and dining areas with glazed bifolding doors leading to the garden and skylight window. The kitchen comprises a range of stylish modern units with induction hob, integrated double oven, dishwasher and washing machine.