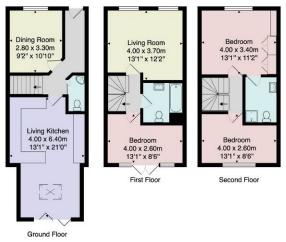

### **OUTSIDE**

To the rear there is an attractive garden with lawn, paved sitting area and planted borders. Single garage.

Tenure - Freehold

Council Tax Band - E

Total Area: 106.6 m² ... 1147 ft²
All measurements are approximate and for display purposes only.
No liability is accepted by either the agency or Box Property Solutions Ltd as to the exact measurements of the rooms.
Box Property Solutions Ltd retains the copyright on this plan and allows agents to use it with agreed permission.