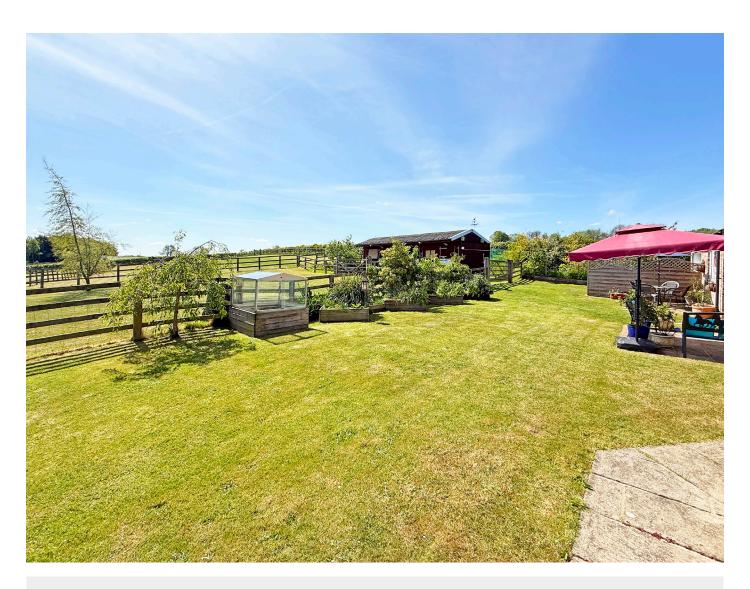

#### Outside

A drive provides parking for five vehicles and leads to a double garage, with electric doors, light and power. There is an attractive garden with lawn and patio, orchard and covered sitting area providing an excellent outdoor entertaining space.

The property has the rare benefit of land and paddocks, extending in total to approximately 1.5 acres and has a stable block, providing three self-contained stables with power and water.

There are outdoor power points and a useful storage building. There's also a horse shelter in one of the paddocks.