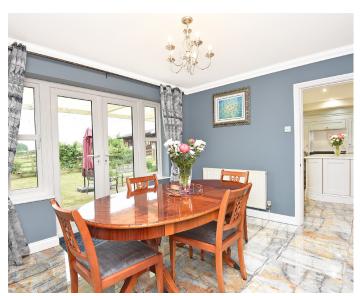

#### **Dining Room**

A further reception room with glazed doors overlooking the garden. Large fitted cupboard.

#### Dining kitchen

A modern kitchen with space for sitting or dining area. The kitchen comprises a range of stylish fitted units with quartz worktop, island and breakfast bar. Range cooker, integrated fridge/freezer, dishwasher, washing machine and tumble dryer.