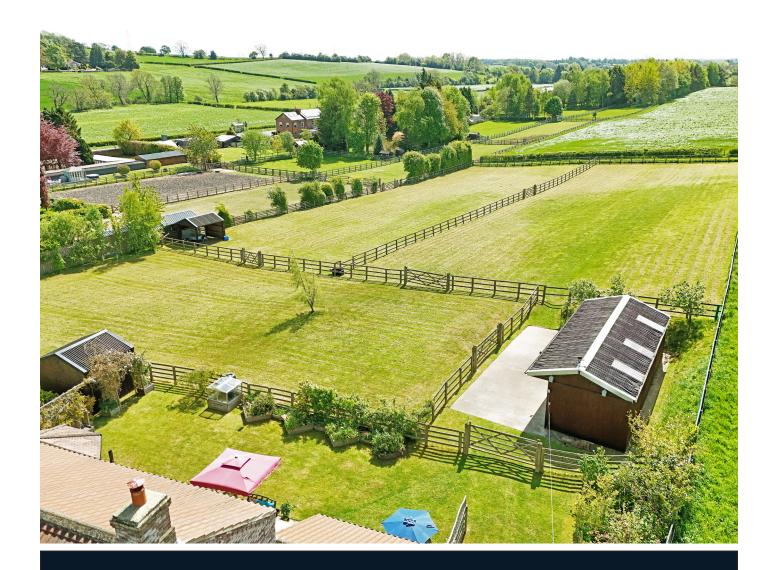

#### Outside

A drive provides parking for five vehicles and leads to a double garage, with electric doors, light and power. There is an attractive garden with lawn and patio, orchard and covered sitting area providing an excellent outdoor entertaining space.

The property has the rare benefit of land and paddocks, extending in total to approximately 1.5 acres and has a stable block, providing three self-contained stables with power and water.

There are outdoor power points and a useful storage building. There's also a horse shelter in one of the paddocks.