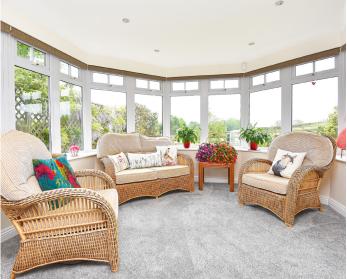

#### Conservatory

Providing a further sitting area with windows and glazed doors overlooking the garden.