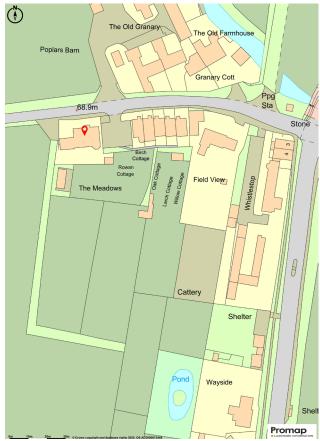

### THE MEADOWS

Wormald Green, HG3 3NI

A four bedroom detached home with the rare benefit of land and paddocks, extending to approximately 1.5 acres in total, with stable block and double garage, situated in this desirable position surrounded by beautiful countryside.

The property has the rare benefit of land and paddocks, extending in total to approximately 1.5 acres and has a stable block, providing three self-contained stables with power and water.

There are outdoor power points and a useful storage building. There's also a horse shelter in one of the paddocks.