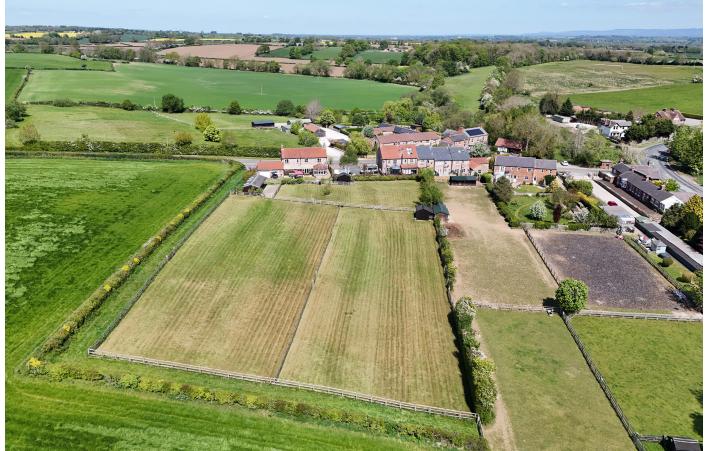

The property has the rare benefit of land and paddocks, extending in total to approximately 1.5 acres and has a stable block, providing three self-contained stables with power and water.

There are outdoor power points and a useful storage building. There's also a horse shelter in one of the paddocks.

#### Outside

A drive provides parking for five vehicles and leads to a double garage, with electric doors, light and power. There is an attractive garden with lawn and patio, orchard and covered sitting area providing an excellent outdoor entertaining space.