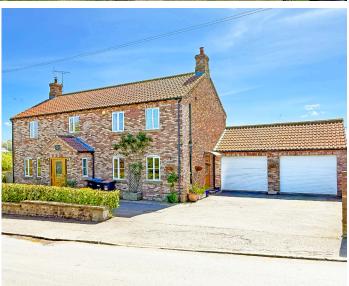

### THE MEADOWS

Wormald Green, HG3 3NI

A four bedroom detached home with the rare benefit of land and paddocks, extending to approximately 1.5 acres in total, with stable block and double garage, situated in this desirable position surrounded by beautiful countryside.

This impressive property provides beautifully presented accommodation. On the ground floor there is a stunning open plan kitchen and living area together with a large sitting room, separate dining room and conservatory. There is also a boot room and downstairs WC. On the first floor there are four double bedrooms, of which two have en-suites and there is a separate house bathroom. A particular feature of this property is the generous outside space. A driveway provides parking and leads to a double garage. At the rear of the property there is an attractive garden which overlooks the adjoining paddocks and the beautiful countryside beyond. The property has the benefit of a triple stable block with water and power as well as a useful storage building and large horse shelter. The property is situated in this delightful position, surrounded by attractive open countryside and is conveniently located between Harrogate and Ripon. Offered for sale with no onward chain.