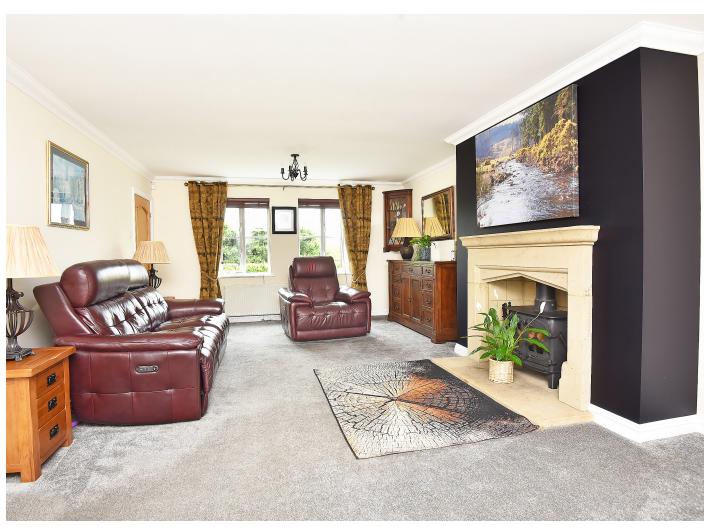

#### **Sitting Room**

A spacious reception room with stone fireplace and multi-fuel buring burning stove. Glazed doors lead to a conservatory.