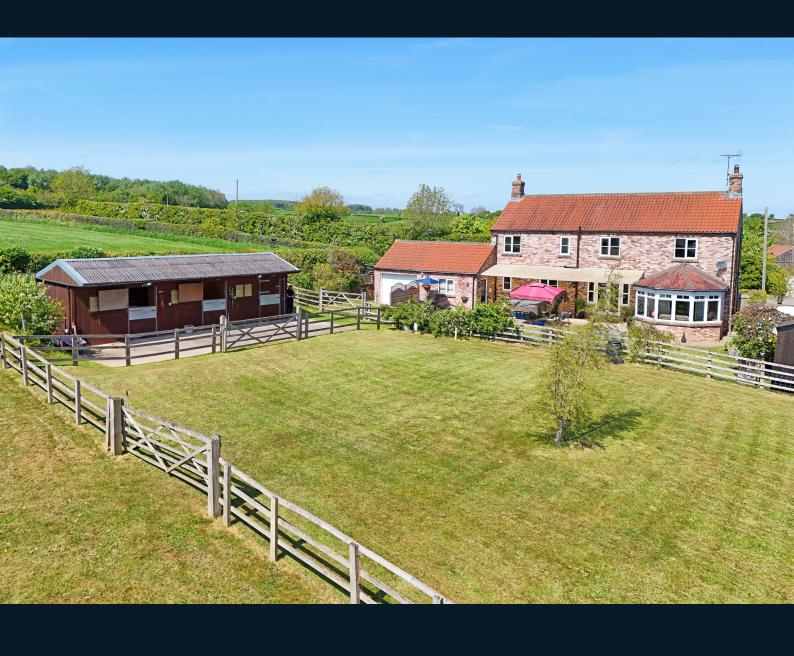

This impressive property provides beautifully presented accommodation. On the ground floor there is a stunning open plan kitchen and living area together with a large sitting room, separate dining room and conservatory. There is also a boot room and downstairs WC. On the first floor there are four double bedrooms, of which two have en-suites and there is a separate house bathroom. A particular feature of this property is the generous outside space. A driveway provides parking and leads to a double garage. At the rear of the property there is an attractive garden which overlooks the adjoining paddocks and the beautiful countryside beyond. The property has the benefit of a triple stable block with water and power as well as a useful storage building and large horse shelter. The property is situated in this delightful position, surrounded by attractive open countryside and is conveniently located between Harrogate and Ripon. Offered for sale with no onward chain.

#### Outside

A drive provides parking for five vehicles and leads to a double garage, with electric doors, light and power. There is an attractive garden with lawn and patio, orchard and covered sitting area providing an excellent outdoor entertaining space.

The property has the rare benefit of land and paddocks, extending in total to approximately 1.5 acres and has a stable block, providing three self-contained stables with power and water.

There are outdoor power points and a useful storage building. There's also a horse shelter in one of the paddocks.