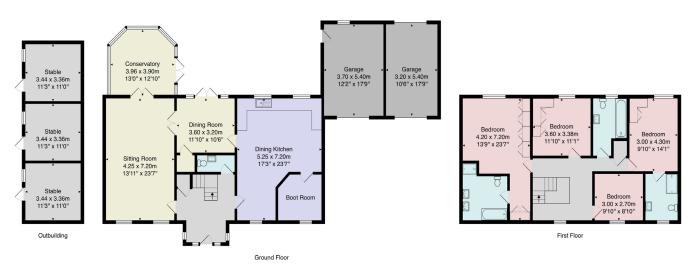

# **FLOOR PLAN**

Total Area: 249.5 m²... 2686 ft² (excluding tack room, stable)
All measurements are approximate and for display purposes only.
No liability is accepted by either the agency or Box Property Solutions Ltd as to the exact measurements of the rooms.
Box Property Solutions Ltd retains the copyright on this plan and allows agents to use it with agreed permission.