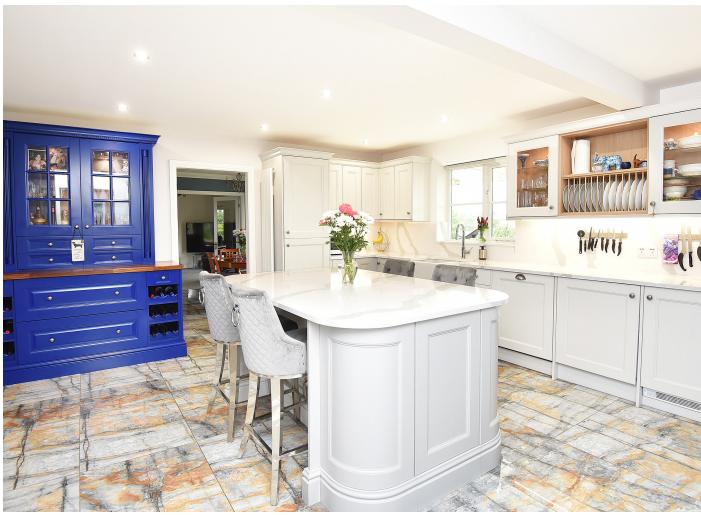

#### Dining kitchen

A modern kitchen with space for sitting or dining area. The kitchen comprises a range of stylish fitted units with quartz worktop, island and breakfast bar. Range cooker, integrated fridge/freezer, dishwasher, washing machine and tumble dryer.