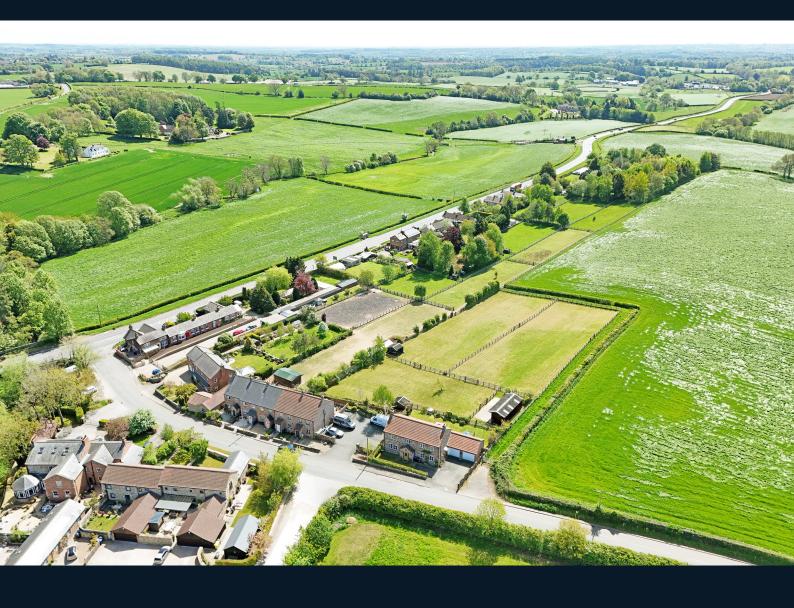

### THE MEADOWS

Wormald Green, HG3 3NI

A four bedroom detached home with the rare benefit of land and paddocks, extending to approximately 1.5 acres in total, with stable block and double garage, situated in this desirable position surrounded by beautiful countryside.

This impressive property provides beautifully presented accommodation. On the ground floor there is a stunning open plan kitchen and living area together with a large sitting room, separate dining room and conservatory. There is also a boot room and downstairs WC. On the first floor there are four double bedrooms, of which two have en-suites and there is a separate house bathroom. A particular feature of this property is the generous outside space. A driveway provides parking and leads to a double garage. At the rear of the property there is an attractive garden which overlooks the adjoining paddocks and the beautiful countryside beyond. The property has the benefit of a triple stable block with water and power as well as a useful storage building and large horse shelter. The property is situated in this delightful position, surrounded by attractive open countryside and is conveniently located between Harrogate and Ripon. Offered for sale with no onward chain.

The property has the rare benefit of land and paddocks, extending in total to approximately 1.5 acres and has a stable block, providing three self-contained stables with power and water.

There are outdoor power points and a useful storage building. There's also a horse shelter in one of the paddocks.