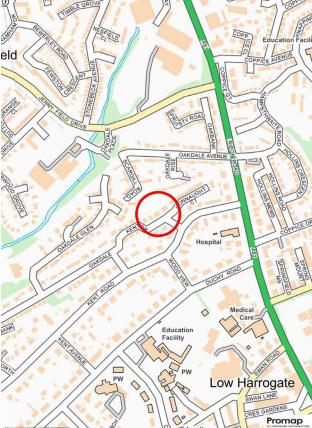

Kent Drive is a quiet, residential street, situated within the prestigious Duchy estate, a sought-after position within walking distance of Harrogate town centre and close to Valley Gardens and nearby beautiful open countryside.

#### Location

Kent Drive is a quiet, residential street, situated within the prestigious Duchy estate, a sought-after position within walking distance of Harrogate town centre and close to Valley Gardens and nearby beautiful open countryside.