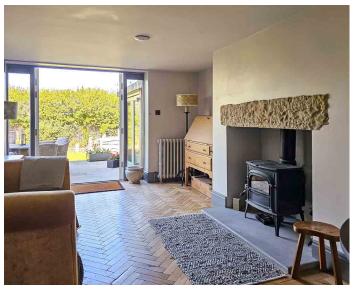

## **ACCOMMODATION**

This beautifully renovated home has been finished to an exceptional standard throughout, combining timeless design with modern comfort. Additional reception spaces include a stylish TV room, a versatile garden room, and a dedicated home office—ideal for remote working or quiet retreat. Practicality is well considered too, with a spacious utility room, large boot room, and generous storage throughout.

Five double bedrooms, two with en-suite bathrooms.

Planning permission granted for loft conversion (double bedroom + en-suite).

Two additional stylish shower rooms.

TV room, garden room, home office Large boot room, utility area and excellent storage.