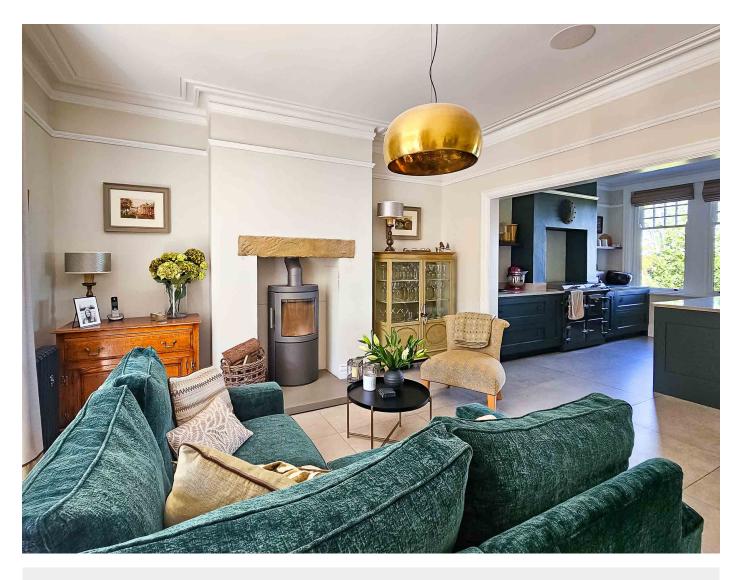

At the heart of the home is a spectacular open-plan living area, designed to maximise light, space, and the far-reaching views towards Ripley and Killinghall. A standout feature is the expansive picture window and balcony, offering uninterrupted, year-round vistas. This space is anchored by a high-specification, handcrafted Jeremy Wood kitchen—complete with integrated appliances and a premium EverHot range—perfect for both everyday family life and entertaining.