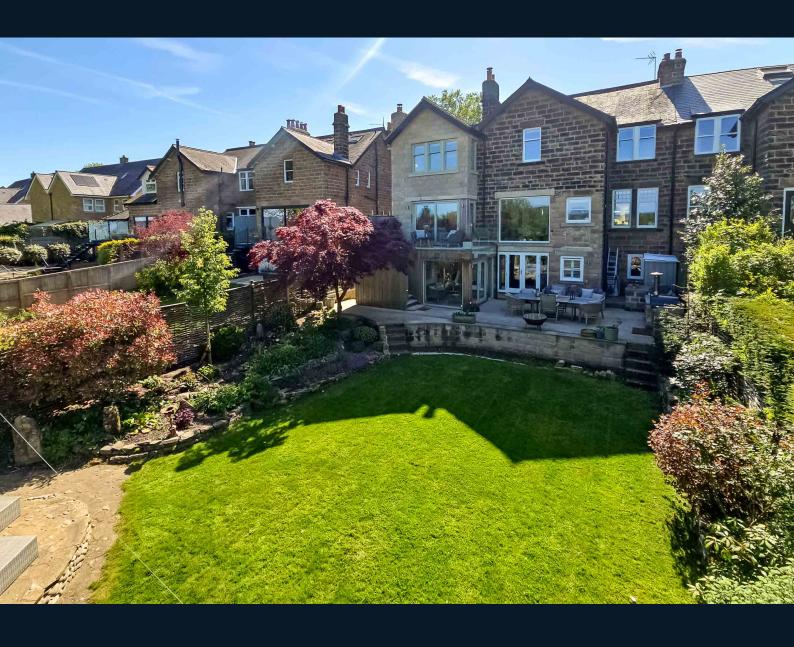

Garden with multiple seating areas and outdoor kitchen.

Off-street parking for up to four vehicles Panoramic views towards Killinghall and Ripley.

#### **Outside**

The property continues to impress with a good-sized, landscaped garden featuring multiple seating areas—perfect for entertaining or enjoying the peaceful surroundings. Off-street parking is available for up to four vehicles.