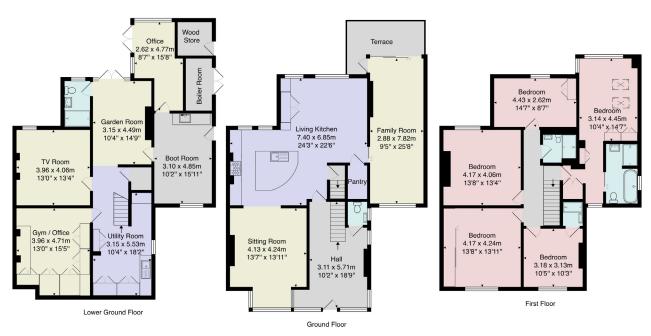

# **FLOOR PLAN**

Total Area: 317.8 m² ... 3421 ft² (excluding terrace)
All measurements are approximate and for display purposes only.
No liability is accepted by either the agency or Box Property Solutions Ltd as to the exact measurements of the rooms.
Box Property Solutions Ltd retains the copyright on this plan and allows agents to use it with agreed permission.