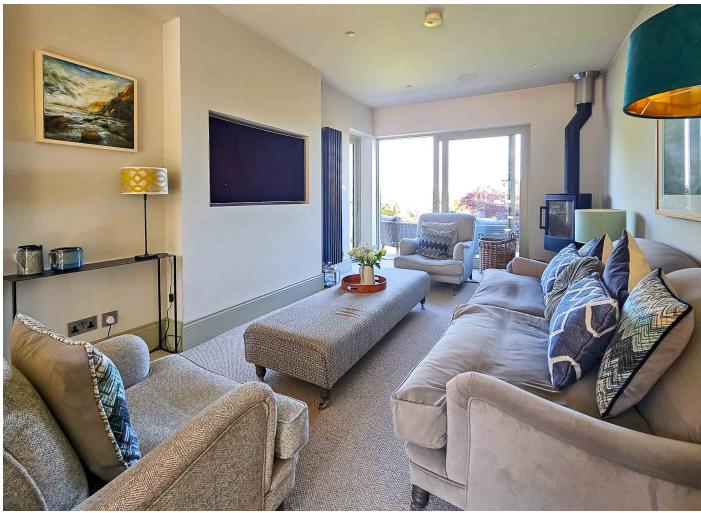

## **ACCOMMODATION**

This beautifully renovated home has been finished to an exceptional standard throughout, combining timeless design with modern comfort. Additional reception spaces include a stylish TV room, a versatile garden room, and a dedicated home office—ideal for remote working or quiet retreat. Practicality is well considered too, with a spacious utility room, large boot room, and generous storage throughout.

Five double bedrooms, two with en-suite bathrooms.

Planning permission granted for loft conversion (double bedroom + en-suite).

Two additional stylish shower rooms.

TV room, garden room, home office Large boot room, utility area and excellent storage.