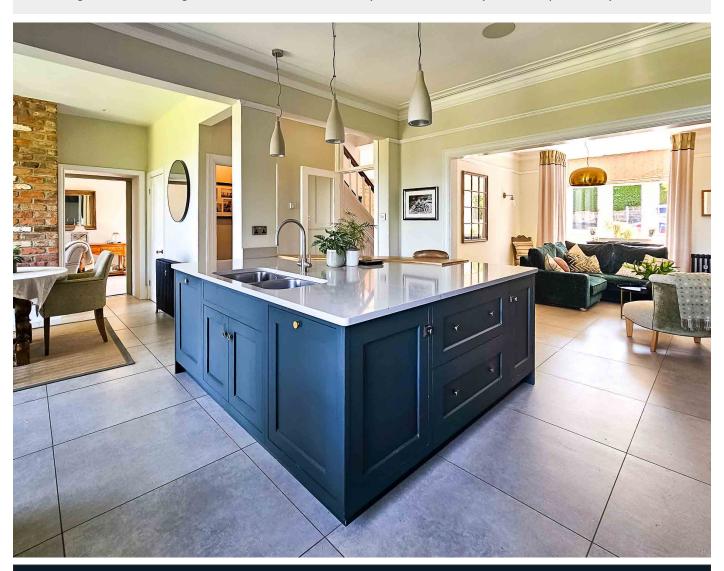

At the heart of the home is a spectacular open-plan living area, designed to maximise light, space, and the far-reaching views towards Ripley and Killinghall. A standout feature is the expansive picture window and balcony, offering uninterrupted, year-round vistas. This space is anchored by a high-specification, handcrafted Jeremy Wood kitchen—complete with integrated appliances and a premium EverHot range—perfect for both everyday family life and entertaining.

#### **Key Features:**

Prestigious Duchy Estate location, walking distance to Harrogate town centre

Striking open-plan living space with picture window and balcony.

Handmade Jeremy Wood kitchen with integrated appliances and EverHot range.