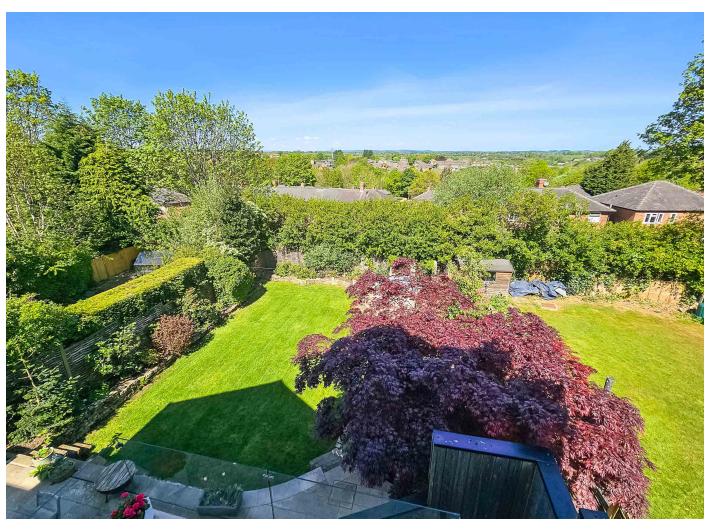

Garden with multiple seating areas and outdoor kitchen.

Off-street parking for up to four vehicles Panoramic views towards Killinghall and Ripley.

#### **Outside**

The property continues to impress with a good-sized, landscaped garden featuring multiple seating areas—perfect for entertaining or enjoying the peaceful surroundings. Off-street parking is available for up to four vehicles.