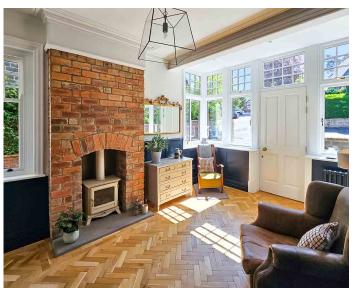

## **ACCOMMODATION**

This beautifully renovated home has been finished to an exceptional standard throughout, combining timeless design with modern comfort. Additional reception spaces include a stylish TV room, a versatile garden room, and a dedicated home office—ideal for remote working or quiet retreat. Practicality is well considered too, with a spacious utility room, large boot room, and generous storage throughout.

Five double bedrooms, two with en-suite bathrooms.

Planning permission granted for loft conversion (double bedroom + en-suite).

Two additional stylish shower rooms.

TV room, garden room, home office Large boot room, utility area and excellent storage.