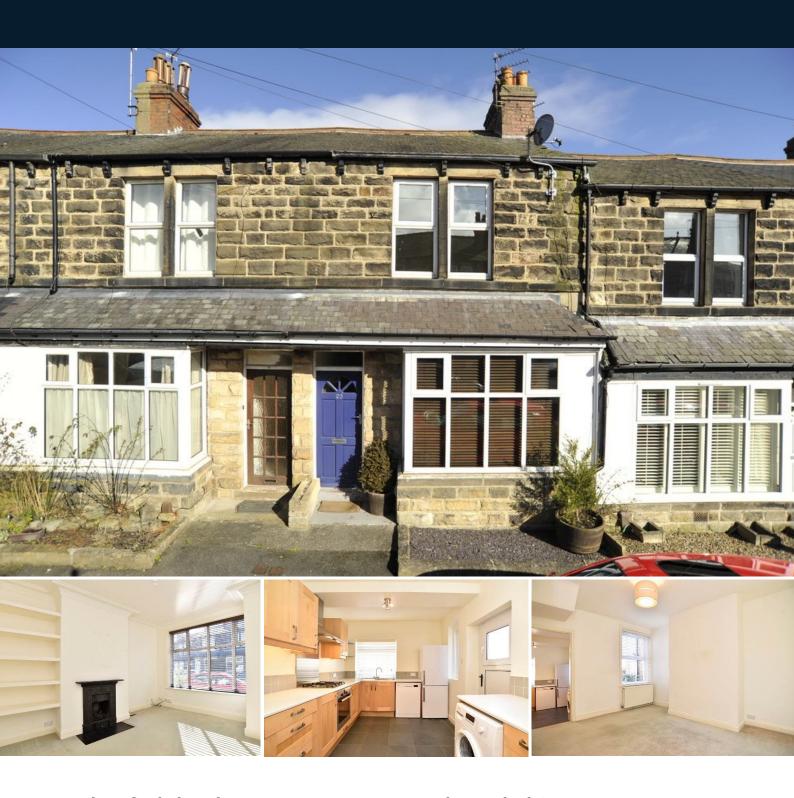

# 23 Wharfedale Place, Harrogate, North Yorkshire, HG2 0AY

A two bedroomed town house offering generous accommodation with two reception rooms, two double bedrooms, modern kitchen and bathroom fittings.

With gas central heating, double glazing throughout and an enclosed rear courtyard with double gates.

This super property is situated on a quiet cul-de-sac in the sought after Harlow Hill district of Harrogate, well served by local shops and schools and close to both the town centre and open countryside.

# GROUND FLOOR SITTING ROOM

With window to front, central heating radiator. Sliding cast-iron fireplace with living-flame gas fire.

## **DINING ROOM**

Further reception room with window to rear and central heating radiator. Understairs cupboard.

# **KITCHEN**

Fitted with a range of wall and base units with stainless-steel single drainer sink unit. Gas hob, extractor hood above and integrated electric oven. Including fridge/freezer, washing machine and dishwasher. Windows to side and rear, door to side leads to rear courtyard.

# **BEDROOM 1**

With window to front and central heating radiator.

## **BEDROOM 2**

With window to rear and central heating radiator.

## **BATHROOM**

With a modern white suite comprising, low flush WC, wash-hand basin, panelled bath and separate shower cubicle. Heated towel radiator. Window to side.

## **OUTSIDE**

Enclosed courtyard garden to rear with double gates leading to the rear lane.

Total Area: 85.8 m² ... 924 ft²
All measurements are approximate and for display purposes only.

No liability is accepted by either the agency or Box Property Solutions Ltd as to the exact measurements of the rooms