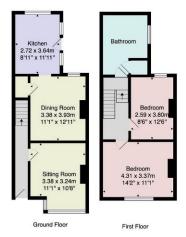

## **OUTSIDE**

Enclosed courtyard garden to rear with double gates leading to the rear lane.

Total Area: 85.8 m² ... 924 ft²
All measurements are approximate and for display purposes only.

No liability is accepted by either the agency or Box Property Solutions Ltd as to the exact measurements of the rooms

Box Property Solutions Ltd retains the copyright on this plan and allows agents to use it with agreed permission.