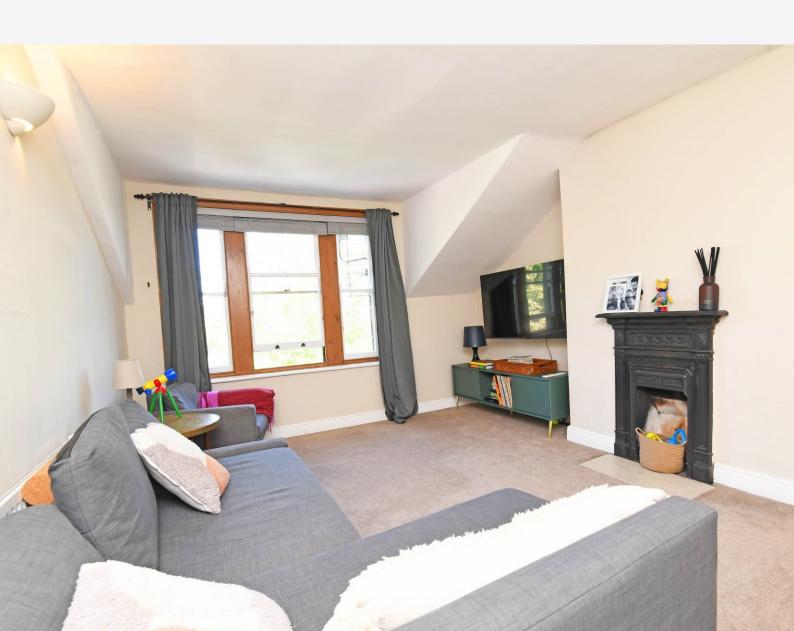

## LIVING ROOM

With attractive Feature fireplace, windows to front over looking the valley gardens and central heating radiator.