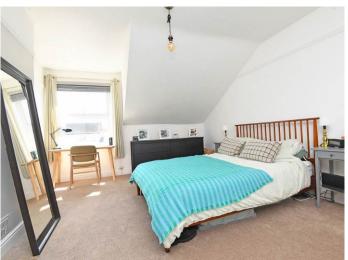

#### **BEDROOM ONE**

Double-glazed window to rear and central heating radiator.

#### **BEDROOM 2**

Velux window to front and radiator.