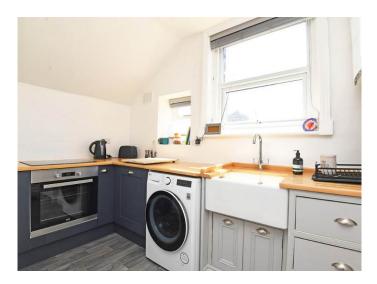

#### **KITCHEN**

With base units and complementary wooden work surfaces, white ceramic Belfast sink with chrome taps, under-counter built-in oven, ceramic glass hob, space and plumbing for washing machine, space for under-counter fridge. Wall-mounted Worcester combination boiler, windows to rear and central heating radiator.