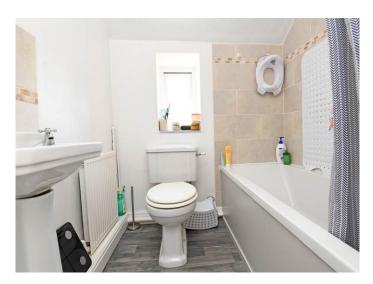

#### **BATHROOM**

White three-piece suite comprising of white panelled bath with chrome shower over, pedestal washbasin and low-flush WC. Window and central heating radiator.