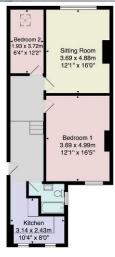

Freeholder lives in the building.

Pets allowed.

Tenure - Leasehold

Council Tax Band - C

Total Area: 69.4 m² ... 747 ft²

All measurements are approximate and for display purposes only.

No liability is accepted by either the agency or Box Property Solutions Ltd as to the exact measurements of the rooms

Box Property Solutions Ltd retains the copyright on this plan and allows agents to use it with agreed permission.