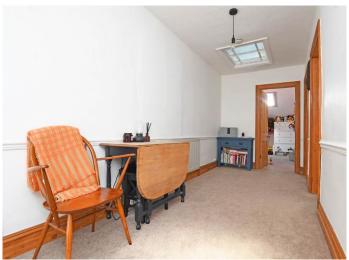

## **DINING AREA**

Raised level with window lights to ceiling and central heating radiator.