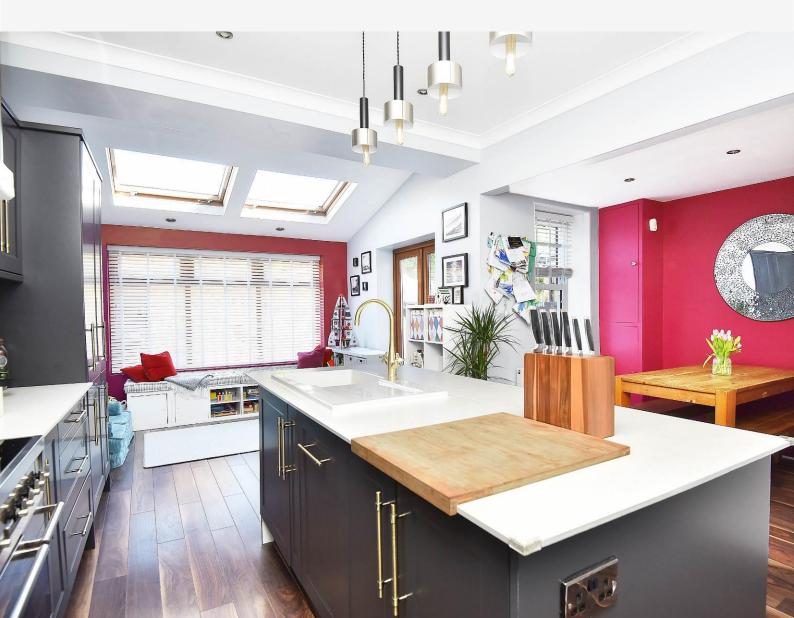

#### Living Kitchen

A stunning open plan kitchen and living area with sitting and dining space, skylight windows and glazed doors leading to the garden. There is a modern fitted kitchen with a range of stylish wall and base unit with island and breakfast bar. Range cooker, integrated dishwasher and fridge freezer.