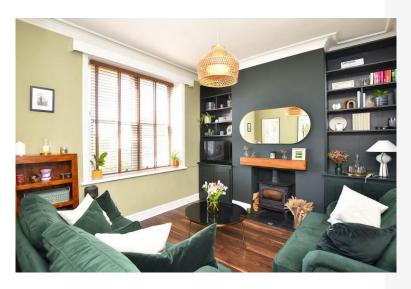

on the south side of Harrogate.

This beautifully presented home provides extended accommodation comprising a sitting room with woodburning stove and attractive views over the surrounding countryside and a stunning open plan kitchen and living area with a modern fitted kitchen and glazed doors leading to the garden. Upstairs there are three good sized bedrooms, a modern bathroom and access to a boarded loft.

To the rear of the property there is a good sized garden with lawn, decked sitting areas and a summer house together with a courtyard garden that could be used to provide off-road parking if required.

Rossett Green Lane is a desirable street on the south side of Harrogate, on the edge of beautiful open countryside yet convenient for excellent local amenities and popular schools.











#### **Ground Floor**

#### **Reception Hall**

With under stairs cupboard with plumbing for washing machine. Stained glass window to front.

#### **Sitting Room**

With fitted shelving and cabinets. Woodburning stove.

#### Living Kitchen

A stunning open plan kitchen and living area with sitting and dining space, skylight windows and glazed doors leading to the garden. There is a modern fitted kitchen with a range of stylish wall and base unit with island and breakfast bar. Range cooker, integrated dishwasher and fridge freezer.

#### **First Floor**

#### Bedrooms

There are three good sized bedrooms on the first floor. The bedrooms at the front of the property have superb views over the surrounding countryside.

#### Bathroom

A modern white suite comprising WC, basin set a top