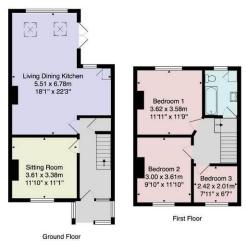

Total Area: 94.5 m<sup>2</sup> ... 1017 ft<sup>2</sup> All measurements are approximate and for display purposes only. No liability is accepted by either the agency or Box Property Solutions Ltd as to the exact measurements of the rooms. Box Property Solutions Ltd retains the copyright on this plan and allows agents to use it with agreed permission.