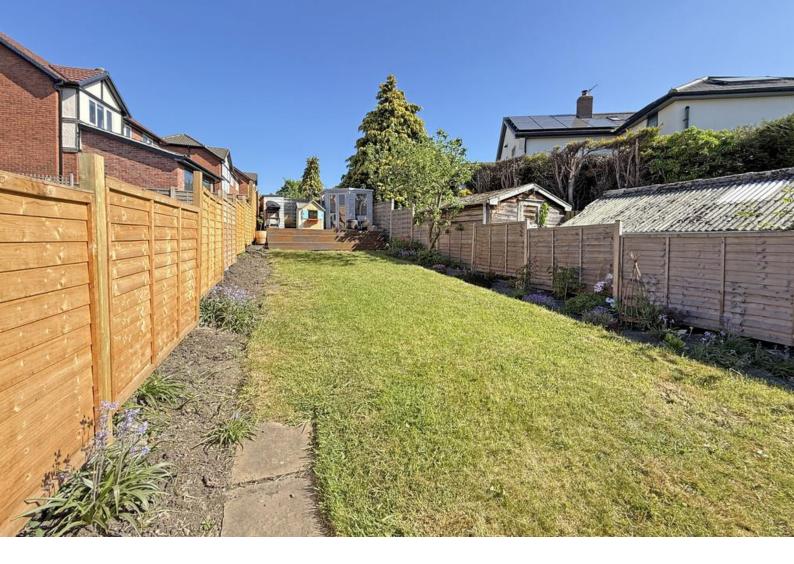

To the rear of the property there is a good sized garden with lawn, decked sitting areas and a summer house together with a courtyard garden that could be used to provide off-road parking if required.

#### Outside

There is a large garden to the rear of the property with lawn, decked sitting area and summer house. Further courtyard garden to the rear of the property with Stone store with power, and garden shed. Potential to use the courtyard garden area for offroad parking if required.