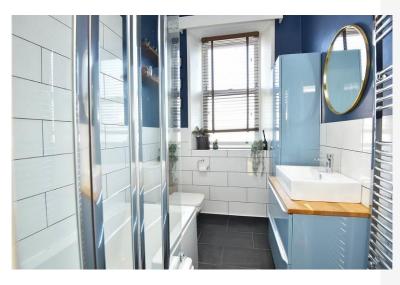

#### Bathroom

A modern white suite comprising WC, basin set a top a vanity unit and bath with shower above. Tiled walls and floor. Fitted cupboard.