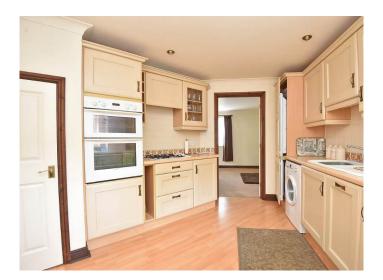

#### KITCHEN

With a range of fitted wall and base units with gas hob, double oven and space for appliances.