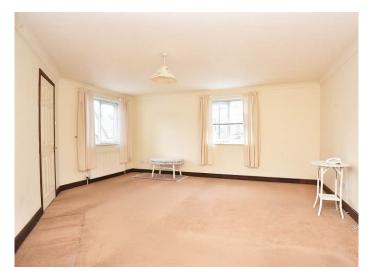

#### GROUND FLOOR LIVING ROOM

A large reception room with feature fireplace. Space for sitting and dining areas.