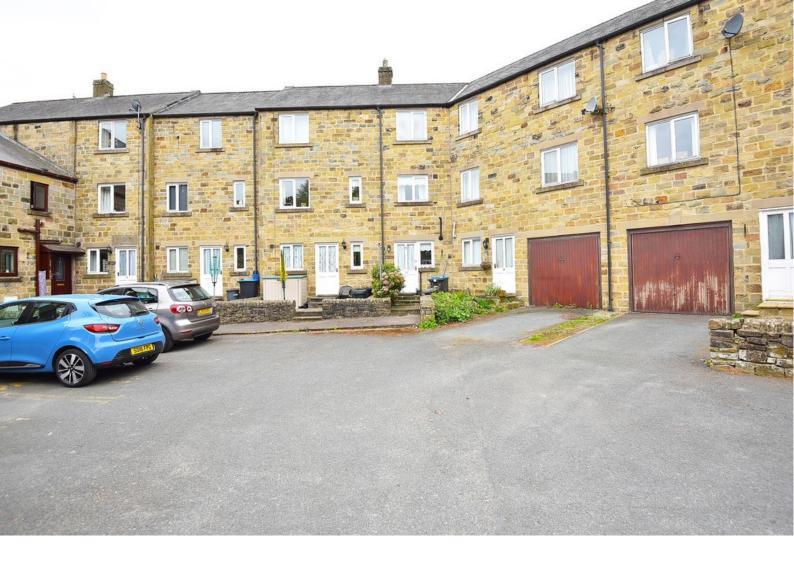

## 14 Blacksmith Court, King Street, Pateley Bridge, HG3 5AT

A spacious and well-appointed three-bedroom mews property with parking, situated in the heart of Pateley Bridge.

This well-appointed property has the benefit of gas fired central heating and double glazing and comprises generous accommodation over three levels. There are three good-sized bedrooms, a bathroom and en-suite shower room, together with a spacious living room, well-equipped kitchen and downstairs WC. There are low-maintenance gardens to the front and rear, and the property has the benefit of an allocated car parking space.

Blacksmith Court is situated in the heart of Pateley Bridge, just off the High Street, with a range of excellent amenities on the doorstep, whilst being surrounded by beautiful open countryside. Offered for sale with no onward chain.

#### OUTSIDE

The property has the benefit of an allocated car parking space to the rear of the property. There are small outside sitting areas to the front and rear.

Tenure - Freehold

Council Tax Band - D