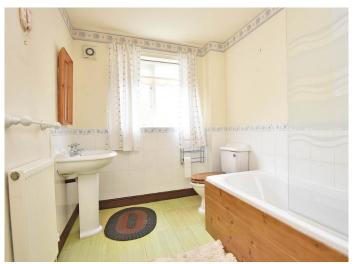

#### BATHROOM

A white suite comprising WC, washbasin, and bath with shower above.