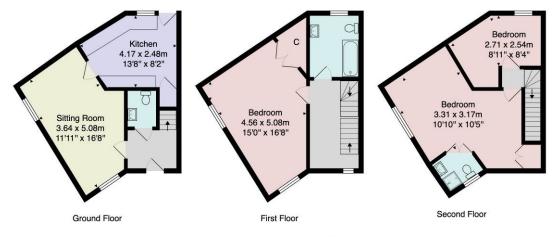

Total Area: 111.0 m<sup>2</sup> ... 1195 ft<sup>2</sup> All measurements are approximate and for display purposes only. No liability is accepted by either the agency or Box Property Solutions Ltd as to the exact measurements of the rooms. Box Property Solutions Ltd retains the copyright on this plan and allows agents to use it with agreed permission.