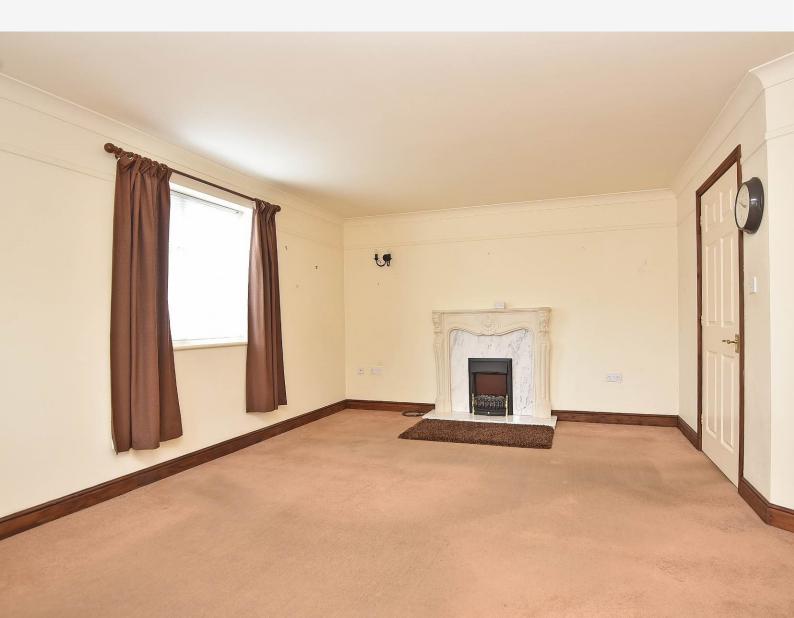

#### GROUND FLOOR LIVING ROOM

A large reception room with feature fireplace. Space for sitting and dining areas.