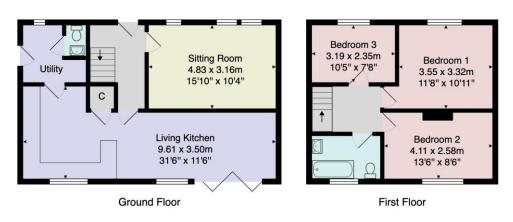

## Total Area: 96.0 m<sup>2</sup> ... 1034 ft<sup>2</sup>

All measurements are approximate and for display purposes only.

No liability is accepted by either the agency or Box Property Solutions Ltd as to the exact measurements of the rooms.

Box Property Solutions Ltd retains the copyright on this plan and allows agents to use it with agreed permission. Copyright 2017 Ac2