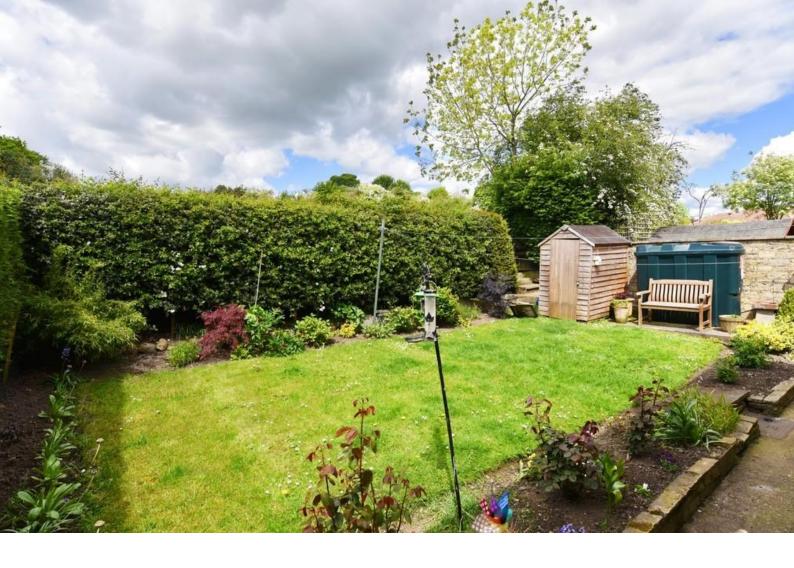

# **OUTSIDE**

Driveway to front providing off-road parking. Lawned gardens to front and rear with planted borders and open aspect to the rear over an adjoining field.

Tenure - Freehold

Council Tax Band - C