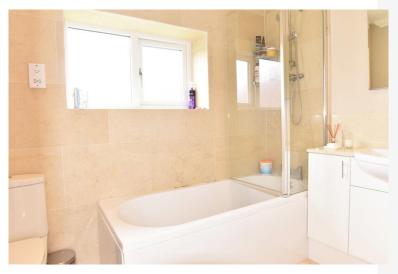

# **BATHROOM**

Modern white suite comprising low-flush WC, washbasin set within a vanity unit, and bath with shower above. Window to rear, heated towel rail and tiled floor with under-floor heating.