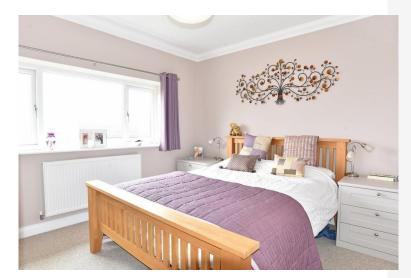

# FIRST FLOOR BEDROOM 1

Window to front, central heating radiator and fitted wardrobes.

# **BEDROOM 2**

Window to rear and central heating radiator.

#### **BEDROOM 3**

Window to front and central heating radiator.