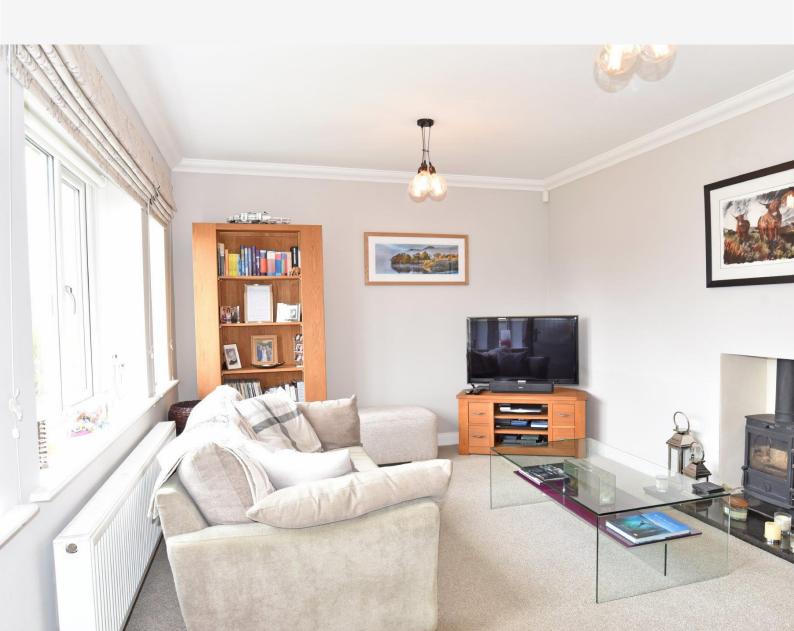

## SITTING ROOM

A spacious reception room with windows to front and central heating radiator. Multi-fuel stove.