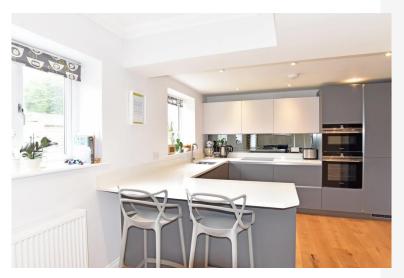

# LIVING KITCHEN

A spacious open-plan living kitchen with a good-sized sitting and dining area, and bi-folding doors leading to the garden. Oak flooring, central heating radiator and window to rear. The kitchen comprises a range of modern wall and base units, work surfaces and breakfast bar. Induction hob with extractor above, integrated electric double oven, fridge / freezer and dishwasher.