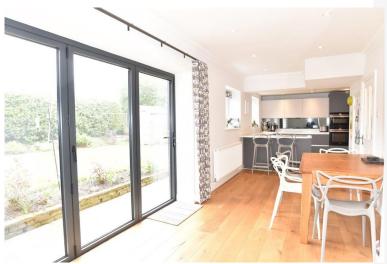

# LIVING KITCHEN

A spacious open-plan living kitchen with a good-sized sitting and dining area, and bi-folding doors leading to the garden. Oak flooring, central heating radiator and window to rear. The kitchen comprises a range of modern wall and base units, work surfaces and breakfast bar. Induction hob with extractor above, integrated electric double oven, fridge / freezer and dishwasher.