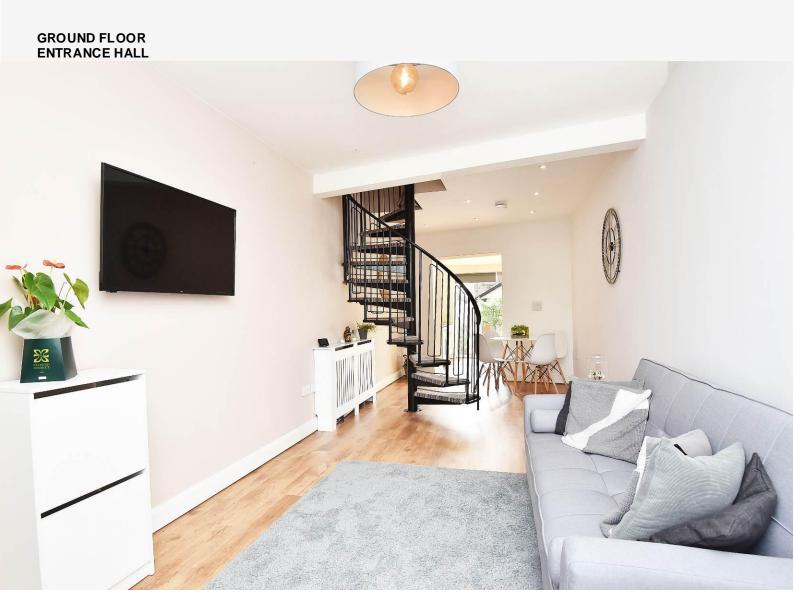

#### SITTING / DINING ROOM

A particularly good-sized room with entrance door, double-glazed bay window to front and circular staircase.