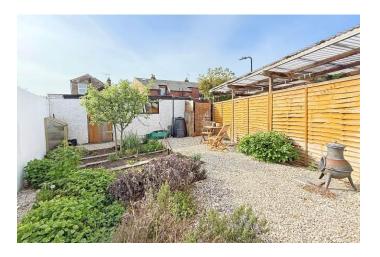

#### **OUTSIDE**

A particularly feature to the house is the good-sized rear gardens, mainly gravelled and with planted borders, vegetable patch and rear gated access. Detached single garage with up-and- over door, power sockets.