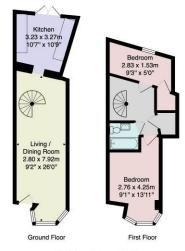

#### SITTING / DINING ROOM

A particularly good-sized room with entrance door, double-glazed bay window to front and circular staircase.

#### **KITCHEN**

Fitted wall and base units with work surfaces, integrated appliances, skylight and double- glazed French door to rear leading to garden.

# FIRST FLOOR LANDING

Built-in cupboard.

#### **BEDROOM 1**

Double-glazed bay window to front, radiator and access to boarded loft with drop-down ladder.

#### **BEDROOM 2**

Double-glazed window to rear, wardrobe and radiator.

#### **BATHROOM**

White three-piece suite comprising panelled bath with shower over, WC, was hasin, tiled walls and floor, heated towel rail and double-glazed window to side.

Tenure - Freehold

Council Tax Band - B

Total Area: 52.7 m² ... 567 ft²

All measurements are approximate and for display purposes only.

No liability is accepted by either the agency or Box Property Solutions Ltd as to the exact measurements of the rooms.