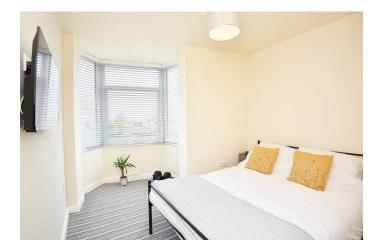

#### **BEDROOM 1**

Double-glazed bay window to front, radiator and access to boarded loft with drop-down ladder.

#### **BEDROOM 2**

Double-glazed window to rear, wardrobe and radiator.