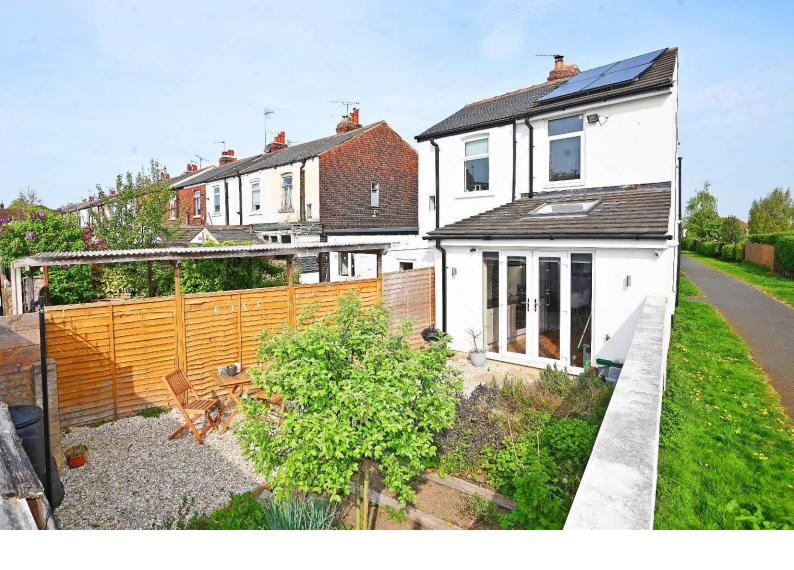

## THE HARROGATE ESTATE AGENT

verityfrearson.co.uk

48 Birch Grove, Harrogate, North Yorkshire, HG1 4HR £195,000

A stunning two-bedroom semi-detached property with a particularly good-sized and attractive rear garden and single garage.

Birch Grove is ideally situated just a short walk from the local shops and amenities, whilst also having easy access to Harrogate town centre.

This superb property is finished to a high standard and briefly comprises superb open-plan living / dining room through to a modern kitchen with integrated appliances and spiral staircase leading to two bedrooms upstairs and a house bathroom. Outside, the property benefits from well-maintained private garden and a detached garage to the rear. The property also consists of double glazing throughout, under-floor heating downstairs and electric central heating upstairs. The property also has the distinct benefit of solar panels.

#### **OUTSIDE**

A particularly feature to the house is the good-sized rear gardens, mainly gravelled and with planted borders, vegetable patch and rear gated access. Detached single garage with up-and- over door, power sockets.