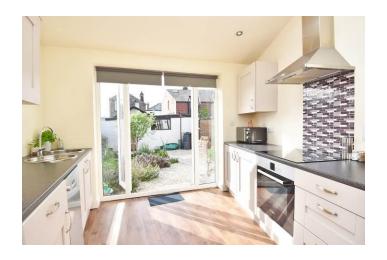

#### **KITCHEN**

Fitted wall and base units with work surfaces, integrated appliances, skylight and double- glazed French door to rear leading to garden.