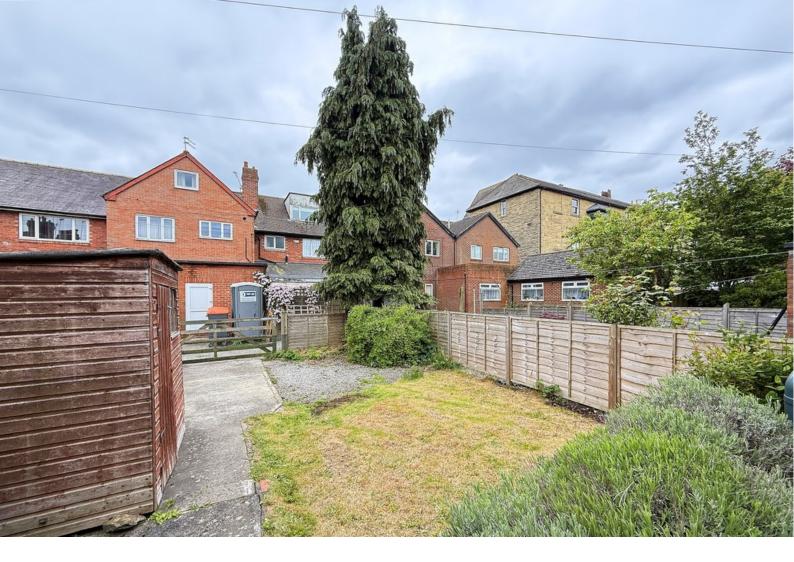

#### OUTSIDE

There is a good-sized rear garden with access for offroad parking, lawn, patio and brick store. Timber garden shed.

Tenure - Freehold

Council Tax Band - B

Total Area: 75.8 m<sup>2</sup> ... 816 ft<sup>2</sup> All measurements are approximate and for display purposes only. No liability is accepted by either the agency or Box Property Solutions Ltd as to the exact measurements of the rooms. Box Property Solutions Ltd retains the copyright on this plan and allows agents to use it with agreed permission.