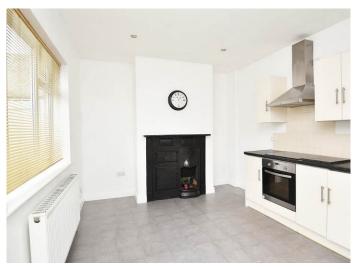

#### **DINING KITCHEN**

With space for dining table and feature ornamental range. The kitchen comprises a range of fitted units with electric hob, oven and with space and plumbing for washing machine and integrated dishwasher and fridge.