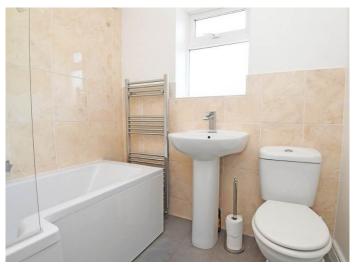

#### BATHROOM

A modern white suite comprising WC, washbasin, and bath with shower above.