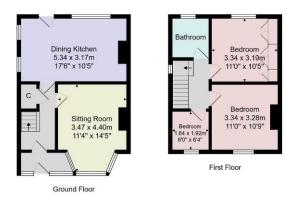

#### OUTSIDE

There is a good-sized rear garden with access for offroad parking, lawn, patio and brick store. Timber garden shed.

Tenure - Freehold

Council Tax Band - B

Total Area: 75.8 m<sup>2</sup> ... 816 ft<sup>2</sup> All measurements are approximate and for display purposes only. No liability is accepted by either the agency or Box Property Solutions Ltd as to the exact measurements of the rooms. Box Property Solutions Ltd retains the copyright on this plan and allows agents to use it with agreed permission.