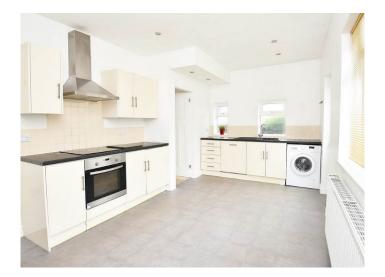

#### **DINING KITCHEN**

With space for dining table and feature ornamental range. The kitchen comprises a range of fitted units with electric hob, oven and with space and plumbing for washing machine and integrated dishwasher and fridge.