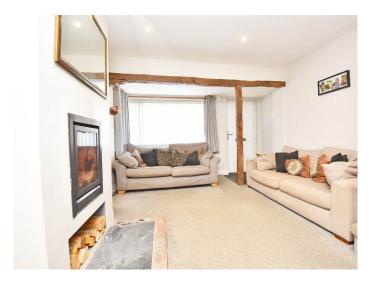

# GROUND FLOOR SITTING ROOM

A reception room with window to front and woodburning stove.