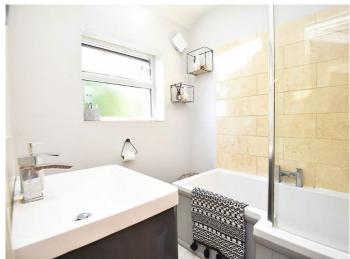

#### **BATHROOM**

A white modern suite comprising WC, washbasin set within vanity unit, and bath with shower above. Heated towel.