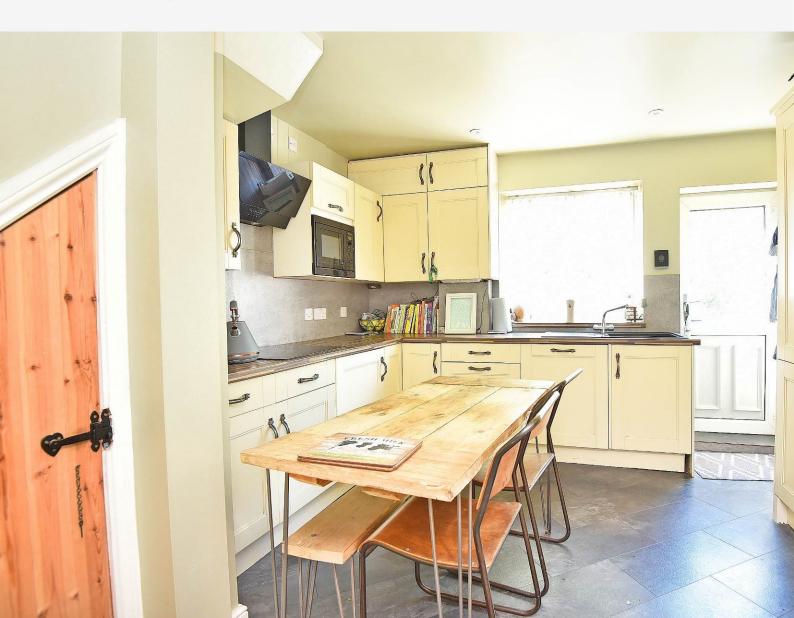

#### **DINING KITCHEN**

With space for dining table. The kitchen comprises range of fitted units with electric hob, integrated double oven, fridge / freezer, dishwasher and washing machine.