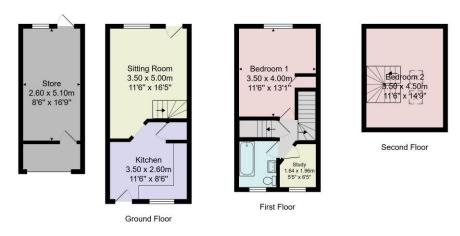

The cottage provides well-presented accommodation comprising a sitting room and dining kitchen on the ground floor. Upstairs, there is a main bedroom on the first floor, together with an office and modern bathroom. Stairs lead to the top floor, where there is a second good-sized bedroom. A driveway provides ample parking and leads to a garage which has light and power. To the rear of the garage there is a garden providing an outdoor sitting area.

# GROUND FLOOR SITTING ROOM

A reception room with window to front and woodburning stove.

#### **DINING KITCHEN**

With space for dining table. The kitchen comprises range of fitted units with electric hob, integrated double oven, fridge / freezer, dishwasher and washing machine.

## FIRST FLOOR BEDROOM 1

A good-sized double bedroom with fitted cupboard.

#### **OFFICE**

Providing a useful workspace with window to rear.

#### **BATHROOM**

A white modern suite comprising WC, washbasin set within vanity unit, and bath with shower above. Heated towel.

# SECOND FLOOR BEDROOM 2

A good-sized double bedroom. Skylight windows.

Tenure - Freehold

**Council Tax Band - B** 

Total Area: 84.8 m² ... 912 ft²

All measurements are approximate and for display purposes only.

No liability is accepted by either the agency or Box Property Solutions Ltd as to the exact measurements of the rooms.