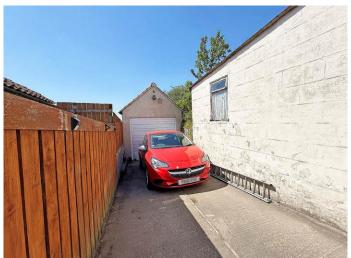

#### **OUTSIDE**

A drive provides parking for several vehicles and leads to a garage. The garage has light and power and potential to be converted to provide a home office / gym etc if required, subject to obtaining the necessary permissions. To the rear of the garage there is a private garden providing an outdoor sitting area overlooking the surrounding countryside.