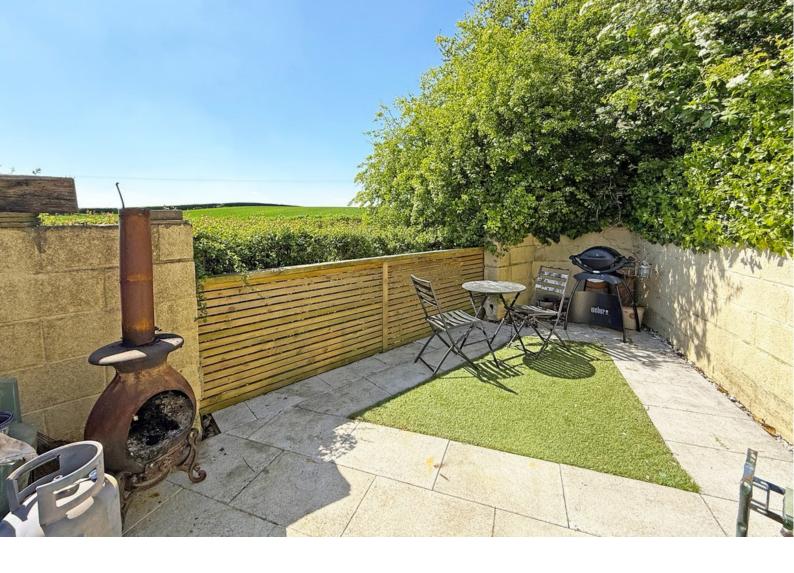

#### **OUTSIDE**

A drive provides parking for several vehicles and leads to a garage. The garage has light and power and potential to be converted to provide a home office / gym etc if required, subject to obtaining the necessary permissions. To the rear of the garage there is a private garden providing an outdoor sitting area overlooking the surrounding countryside.