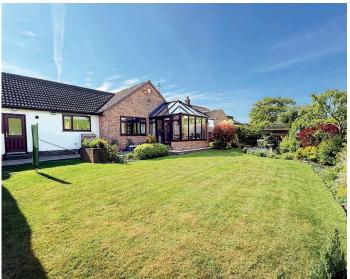

A particularly pleasant feature of this property is the attractive rear lawned garden and patio, with a fantastic outlook over the adjoining fields.

Living Room · Conservatory · Dining Kitchen · Utility Room · Cloakroom

#### **CONSERVATORY**

Providing a further sitting or dining area with windows and glazed doors overlooking garden and fields beyond.

#### Outside

Driveway to front providing off-street parking leads to an integral single garage with power and light. Attractive lawned gardens to rear with well-stocked borders and paved sitting area. Timber garden shed.