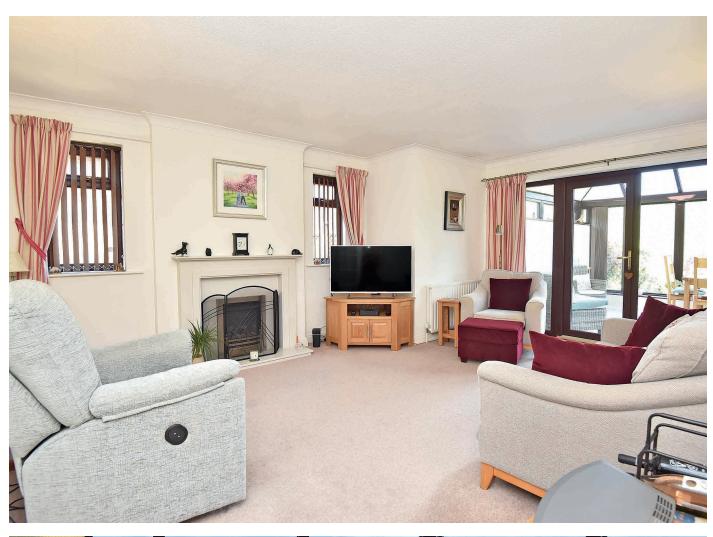

#### LIVING ROOM

With windows to side and rear, plus glazed external doors leading to the conservatory. Attractive fireplace with inset living-flame gas fire. Central heating radiator.