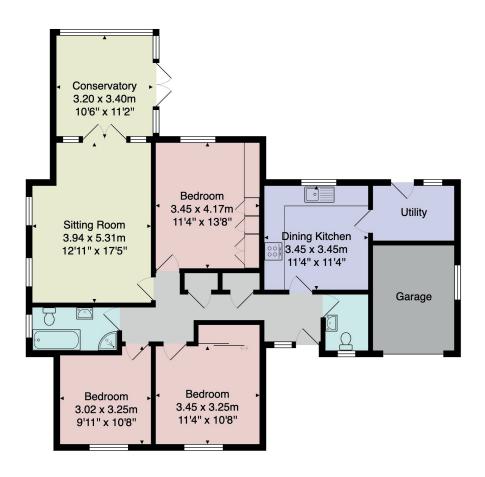

# FLOOR PLAN

Total Area: 117.7 m<sup>2</sup> ... 1267 ft<sup>2</sup>

All measurements are approximate and for display purposes only.

No liability is accepted by either the agency or Box Property Solutions Ltd as to the exact measurements of the rooms.

Box Property Solutions Ltd retains the copyright on this plan and allows agents to use it with agreed permission.