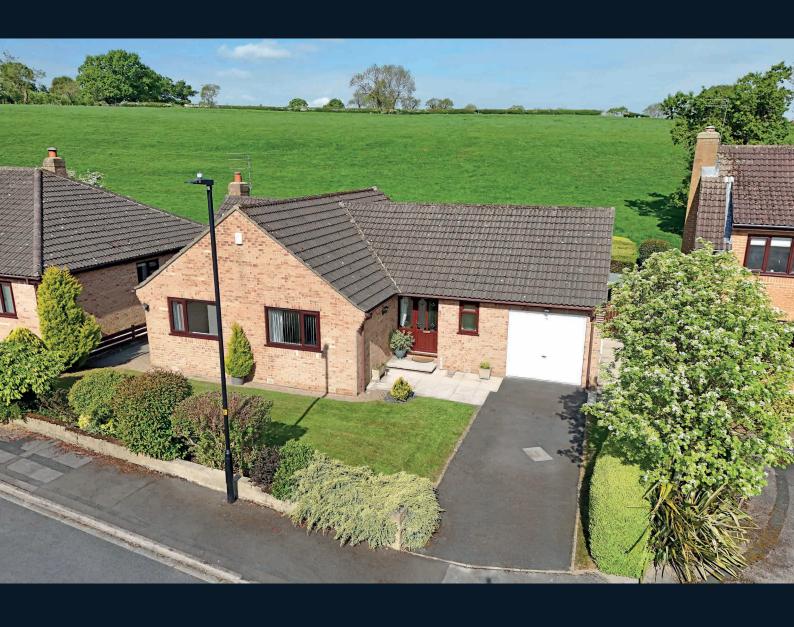

### 7 HAZEL CLOSE,

Burn Bridge, Harrogate, HG3 1NB

A very well-presented three-bedroom detached bungalow with a garage, enjoying a stunning cul-de-sac position in this popular south Harrogate village and enjoying a superb outlook over adjoining countryside.

The property is appointed to a high standard and comprises a spacious reception hall with built-in storage and guest cloakroom. Living room with glazed patio doors accessing the conservatory, boasting lovely countryside views. The dining kitchen has integrated appliances and a separate utility room. There are also three-bedrooms and a family bathroom with separate shower cubicle.

A particularly pleasant feature of this property is the attractive rear lawned garden and patio, with a fantastic outlook over the adjoining fields.

Living Room · Conservatory · Dining Kitchen · Utility Room · Cloakroom