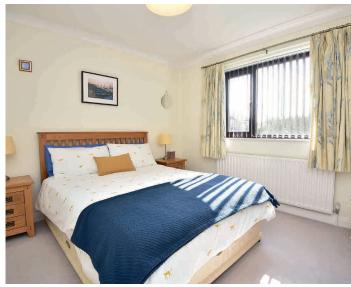

#### **BEDROOM 1**

A double bedroom with window to rear and central heating radiator. Fitted furniture includes wardrobes and drawers.

#### **BEDROOM 2**

A double bedroom with window to front and central heating radiator. Fitted wardrobes.

#### **BEDROOM 3 / DINING ROOM**

A double bedroom or further reception room with window to front and central heating radiator.