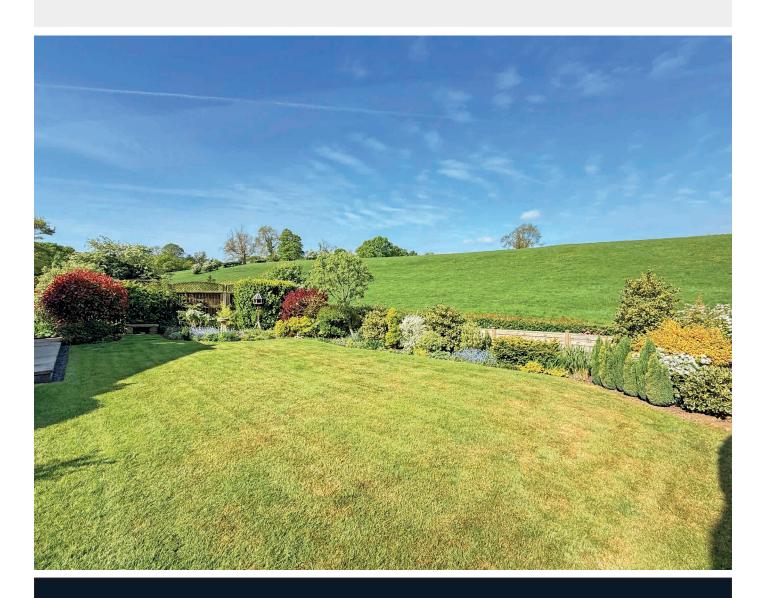

A particularly pleasant feature of this property is the attractive rear lawned garden and patio, with a fantastic outlook over the adjoining fields.

Living Room · Conservatory · Dining Kitchen · Utility Room · Cloakroom

#### Outside

Driveway to front providing off-street parking leads to an integral single garage with power and light. Attractive lawned gardens to rear with well-stocked borders and paved sitting area. Timber garden shed.