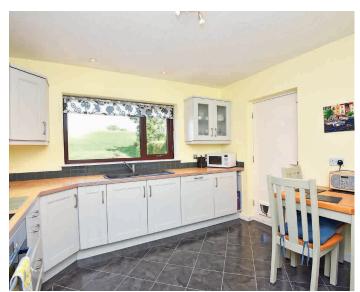

#### **DINING KITCHEN**

Range of wall and base units and work surfaces having inset sink unit. Four-ring electric hob with extractor hood above. Integrated electric oven, fridge/freezer and dishwasher. Dining area, central heating radiator and window to rear.

#### **UTILITY ROOM**

With space and plumbing for washing machine. Door leads to the garden.