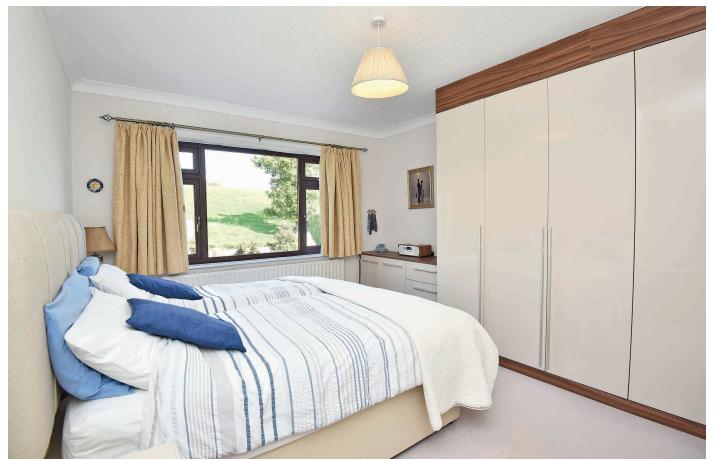

#### **BEDROOM 1**

A double bedroom with window to rear and central heating radiator. Fitted furniture includes wardrobes and drawers.

#### **BEDROOM 2**

A double bedroom with window to front and central heating radiator. Fitted wardrobes.