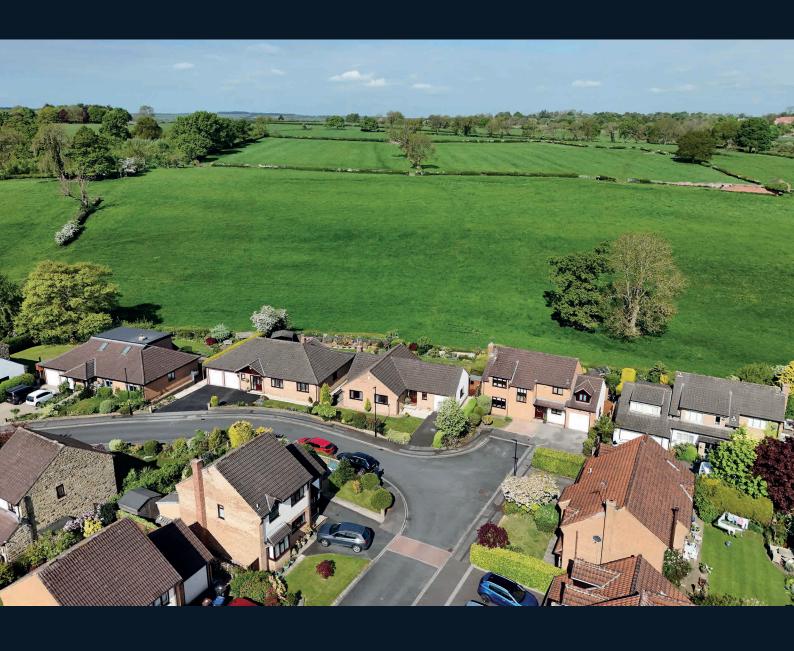

### 7 HAZEL CLOSE,

Burn Bridge, Harrogate, HG3 1NB

A very well-presented three-bedroom detached bungalow with a garage, enjoying a stunning cul-de-sac position in this popular south Harrogate village and enjoying a superb outlook over adjoining countryside.

A particularly pleasant feature of this property is the attractive rear lawned garden and patio, with a fantastic outlook over the adjoining fields.

Living Room · Conservatory · Dining Kitchen · Utility Room · Cloakroom

#### Outside

Driveway to front providing off-street parking leads to an integral single garage with power and light. Attractive lawned gardens to rear with well-stocked borders and paved sitting area. Timber garden shed.