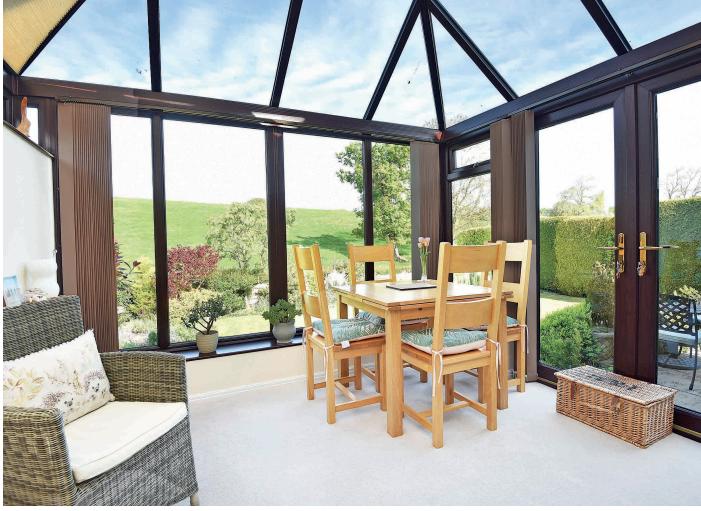

#### **CONSERVATORY**

Providing a further sitting or dining area with windows and glazed doors overlooking garden and fields beyond.