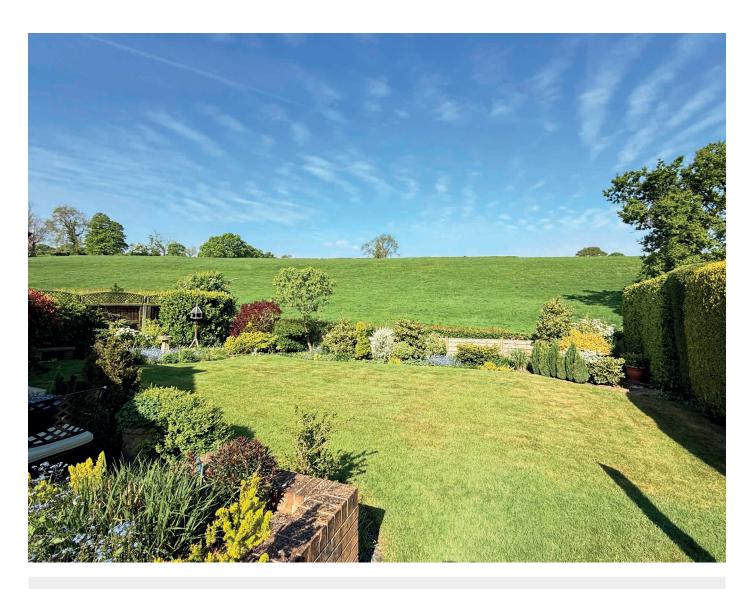

A particularly pleasant feature of this property is the attractive rear lawned garden and patio, with a fantastic outlook over the adjoining fields.

Living Room · Conservatory · Dining Kitchen · Utility Room · Cloakroom

#### Outside

Driveway to front providing off-street parking leads to an integral single garage with power and light. Attractive lawned gardens to rear with well-stocked borders and paved sitting area. Timber garden shed.