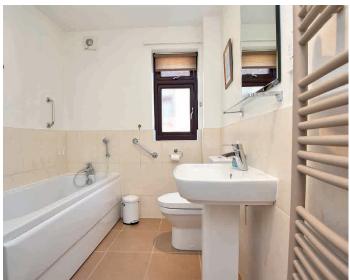

#### **BATHROOM**

Modern white suite comprising low-flush WC, washbasin, bath and corner shower cubicle with sliding glass door. Tiling to walls and floor, heated towel rail and window to side.