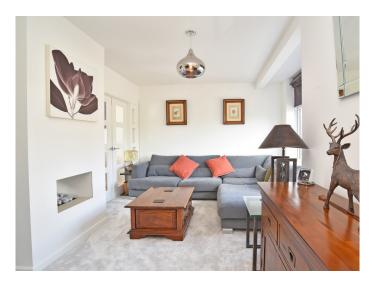

#### SITTING ROOM

Window to front and central heating radiator. Two-sided fireplace shared with the dining kitchen having remote-controlled inset gas fire.