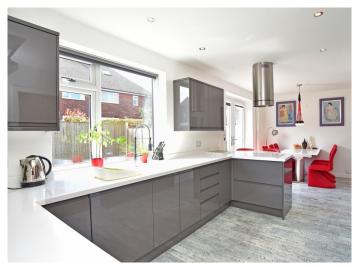

#### KITCHEN

Having a range of wall and base unit with Corian work surfaces having moulded inset 1.5-bowl sink unit. Integral Smeg microwave oven and induction hob with vented extractor above. Integrated dishwasher, washing machine and fridge/ freezer. Bespoke woodeffect flooring with under-floor heating. Useful under-stairs storage cupboard and pull-out pantry. Window to rear and exterior door to side.