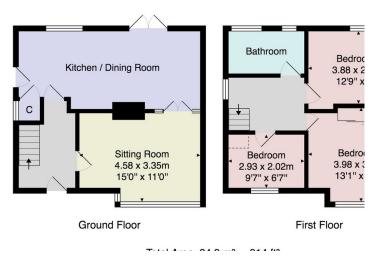

#### GROUND FLOOR ENTRANCE HALL

uPVC front entrance door. Central heating radiator and stairs leading to the first floor.

#### SITTING ROOM

Window to front and central heating radiator. Two-sided fireplace shared with the dining kitchen having remote-controlled inset gas fire.

#### **OPEN-PLAN DINING KITCHEN**

A beautifully presented open-plan dining kitchen, which has been finished to a high standard and comprises -

#### KITCHEN

Having a range of wall and base unit with Corian work surfaces having moulded inset 1.5-bowl sink unit. Integral Smeg microwave oven and induction hob with vented extractor above. Integrated dishwasher, washing machine and fridge/ freezer. Bespoke woodeffect flooring with under-floor heating. Useful under-stairs storage cupboard and pull-out pantry. Window to rear and exterior door to side.

#### **DINING AREA**

With space for family dining table. Double doors to rear leading to the enclosed garden. Two-sided fireplace with inset remotecontrolled gas fire. Under-floor heating. Vertical central heating radiator and glazed double doors leading to -

#### FIRST FLOOR

#### LANDING

With access to boarded loft space. Double-glazed window to side and central heating radiator.

#### **BEDROOM 1**

Window to front, central heating radiator and fitted wardrobes with sliding doors.

#### **BEDROOM 2**

Window to rear and central heating radiator.

#### **BEDROOM 3**

Window to front and central heating radiator.

#### BATHROOM

Fully tiled. Stylish suite comprising panelled bath with shower above and shower screen, low-flush WC and wall-mounted vanity unit with inset washbasin. Wall-mounted mirror with lighting. Chrome heated towel rail, window to rear and under-floor heating.