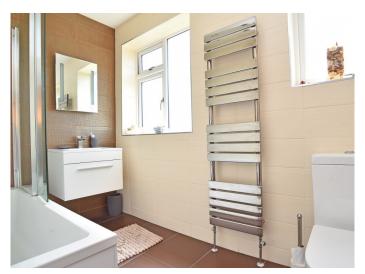

#### BATHROOM

Fully tiled. Stylish suite comprising panelled bath with shower above and shower screen, low-flush WC and wall-mounted vanity unit with inset washbasin. Wall-mounted mirror with lighting. Chrome heated towel rail, window to rear and under-floor heating.