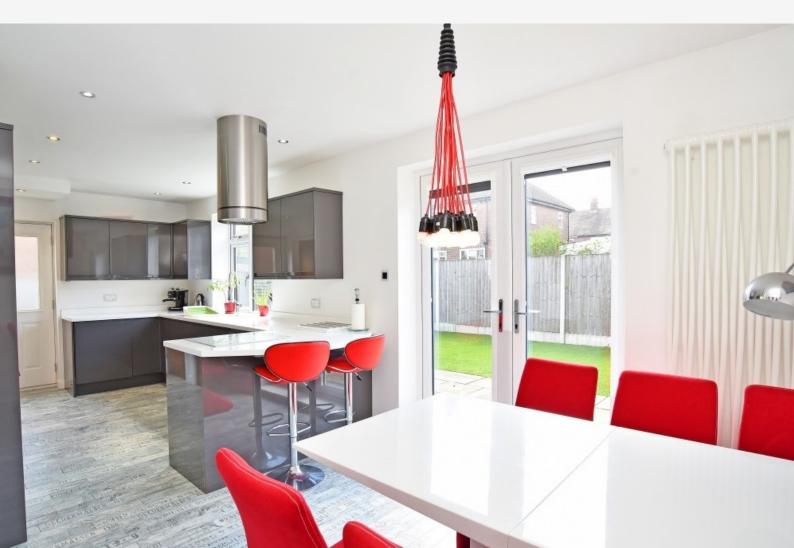

#### **OPEN-PLAN DINING KITCHEN**

A beautifully presented open-plan dining kitchen, which has been finished to a high standard and comprises -

#### KITCHEN

Having a range of wall and base unit with Corian work surfaces having moulded inset 1.5-bowl sink unit. Integral Smeg microwave oven and induction hob with vented extractor above. Integrated dishwasher, washing machine and fridge/ freezer. Bespoke woodeffect flooring with under-floor heating. Useful under-stairs storage cupboard and pull-out pantry. Window to rear and exterior door to side.

#### **DINING AREA**

With space for family dining table. Double doors to rear leading to the enclosed garden. Two-sided fireplace with inset remotecontrolled gas fire. Under-floor heating. Vertical central heating radiator and glazed double doors leading to -