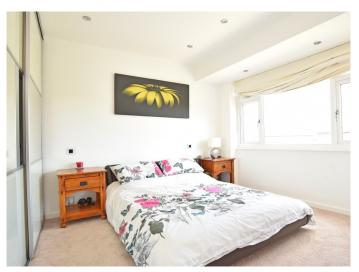

#### **BEDROOM 1**

Window to front, central heating radiator and fitted wardrobes with sliding doors.

#### **BEDROOM 2**

Window to rear and central heating radiator.

#### **BEDROOM 3**

Window to front and central heating radiator.