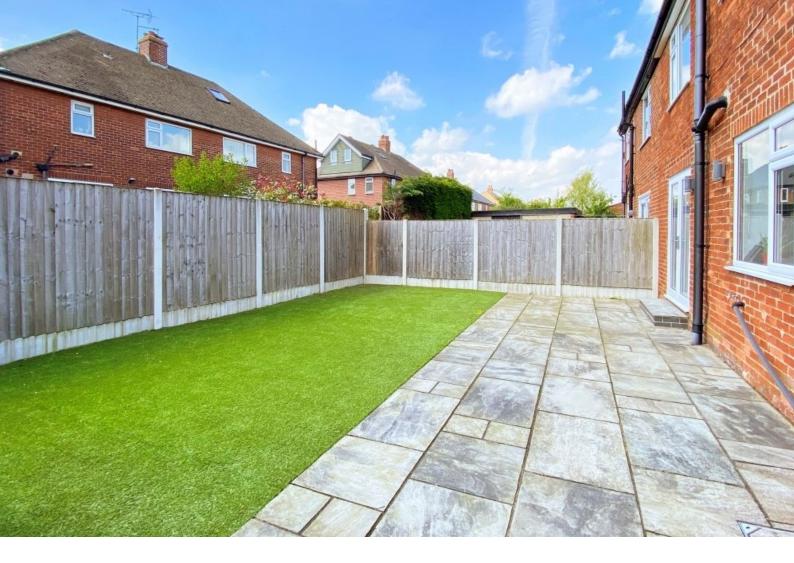

#### OUTSIDE

Block-paved driveway to front providing off-street parking. Access to side lead to enclosed garden to rear, with Astroturf lawn and timber garden shed with power, light and plumbing.