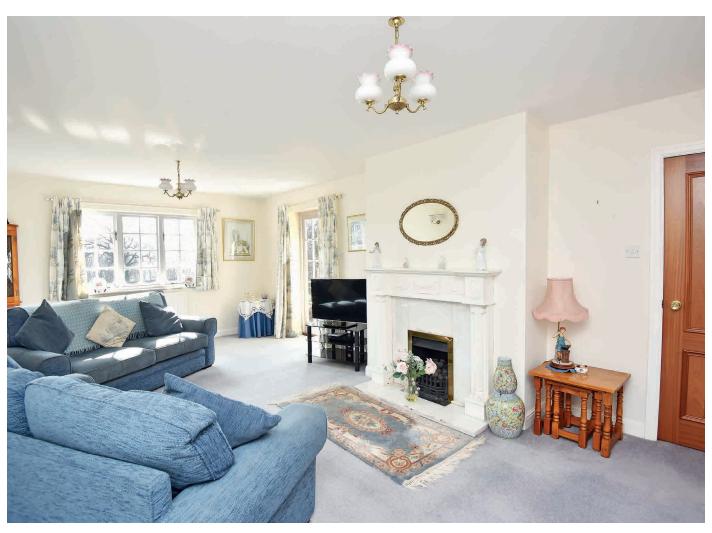

### SITTING ROOM

A large reception room with feature fireplace. Window to rear with superb countryside views and a glazed door leads to the garden.