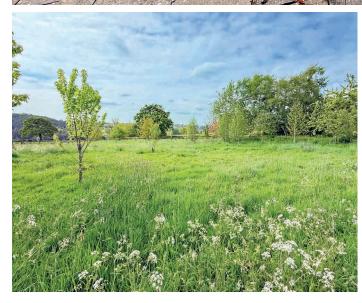

# Outside

A driveway provides parking and leads to a garage with light and power. Front garden with lawn and planted borders. To the rear, there is an attractive garden with lawn and patio, enjoying superb views over the surrounding countryside.