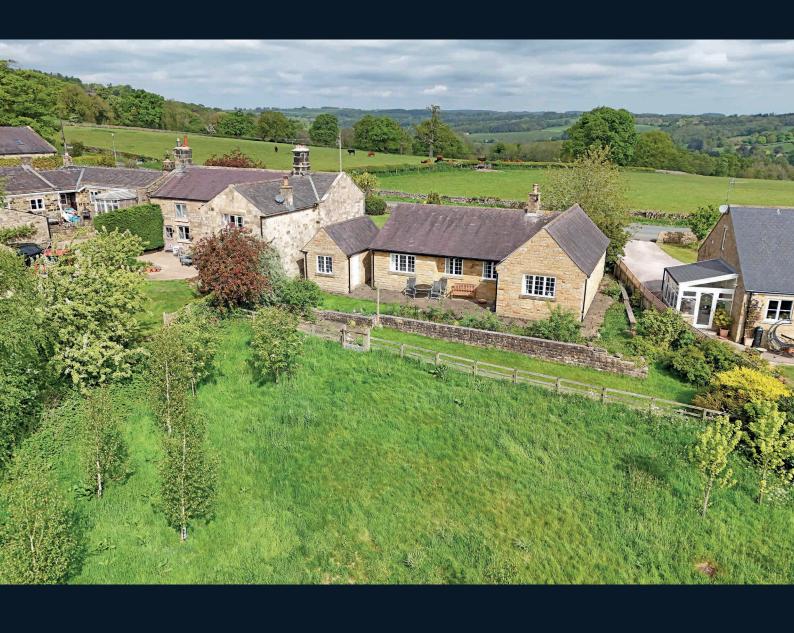

# THE PADDOCK, CLAPHAM GREEN,

High Birstwith, Harrogate, HG3 2JD

A superb three-bedroom detached bungalow offering spacious accommodation with an attractive garden enjoying delightful views over the surrounding Nidderdale countryside in this superb position on the edge of the popular village of Birstwith.

This excellent property now offers buyers the opportunity to update and modernise the accommodation to suit their own requirements but offers generous living space comprising a sitting and dining room, together with a kitchen, three double bedrooms, bathroom and en-suite shower room. A driveway provides parking and leads to a single garage and there are attractive gardens to the front and rear enjoying a delightful south-facing aspect with beautiful countryside views.

# Outside

A driveway provides parking and leads to a garage with light and power. Front garden with lawn and planted borders. To the rear, there is an attractive garden with lawn and patio, enjoying superb views over the surrounding countryside.