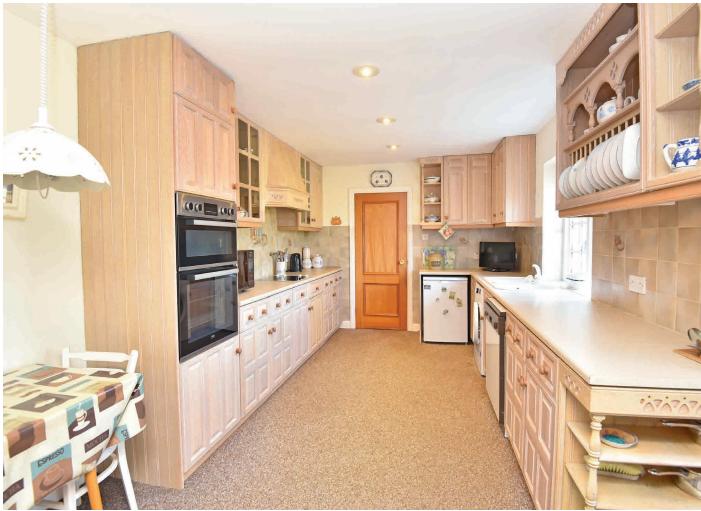

## **KITCHEN**

For the range of fitted units and space for appliances. Space for dining table.