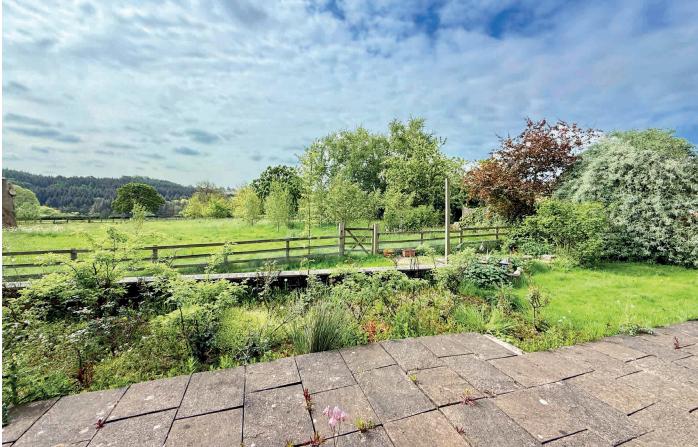

# Outside

A driveway provides parking and leads to a garage with light and power. Front garden with lawn and planted borders. To the rear, there is an attractive garden with lawn and patio, enjoying superb views over the surrounding countryside.