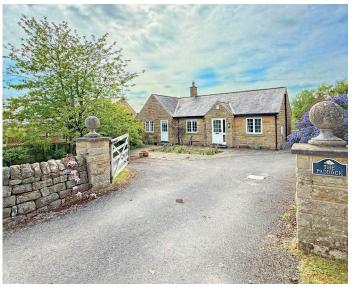

# THE PADDOCK, CLAPHAM GREEN,

High Birstwith, Harrogate, HG3 2JD

A superb three-bedroom detached bungalow offering spacious accommodation with an attractive garden enjoying delightful views over the surrounding Nidderdale countryside in this superb position on the edge of the popular village of Birstwith.

This excellent property now offers buyers the opportunity to update and modernise the accommodation to suit their own requirements but offers generous living space comprising a sitting and dining room, together with a kitchen, three double bedrooms, bathroom and en-suite shower room. A driveway provides parking and leads to a single garage and there are attractive gardens to the front and rear enjoying a delightful south-facing aspect with beautiful countryside views.

# Outside

A driveway provides parking and leads to a garage with light and power. Front garden with lawn and planted borders. To the rear, there is an attractive garden with lawn and patio, enjoying superb views over the surrounding countryside.