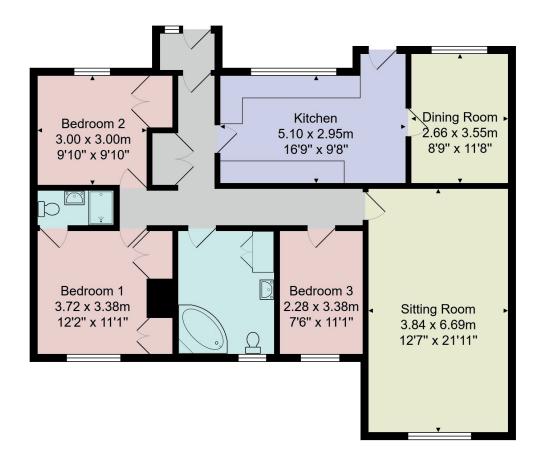

# FLOOR PLAN

Total Area:  $111.5 \ m^2 \dots 1200 \ ft^2$  All measurements are approximate and for display purposes only.

No liability is accepted by either the agency or Box Property Solutions Ltd as to the exact measurements of the rooms. Box Property Solutions Ltd retains the copyright on this plan and allows agents to use it with agreed permission.