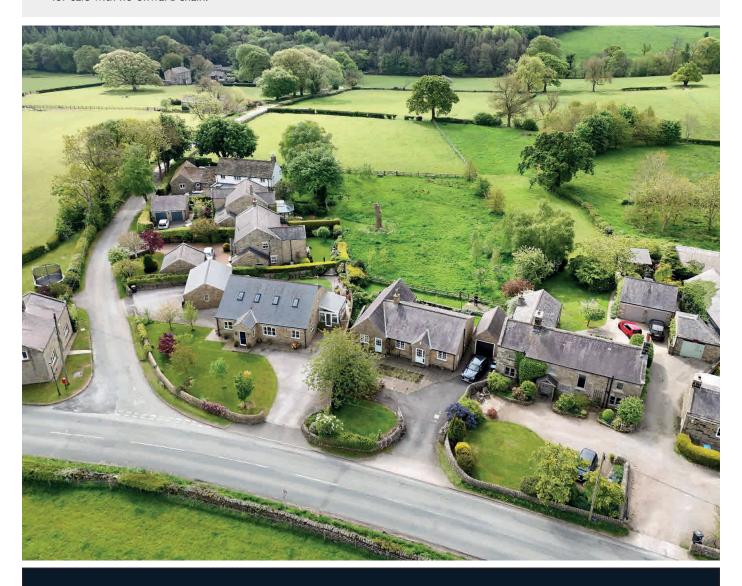

# THE PADDOCK, CLAPHAM GREEN,

High Birstwith, Harrogate, HG3 2JD

A superb three-bedroom detached bungalow offering spacious accommodation with an attractive garden enjoying delightful views over the surrounding Nidderdale countryside in this superb position on the edge of the popular village of Birstwith.

The property is located on the edge of this popular Nidderdale village, well served by excellent local amenities, including a pub, village shop, primary school, local sports clubs and regular bus service between Harrogate and Pateley Bridge. Offered for sale with no onward chain.