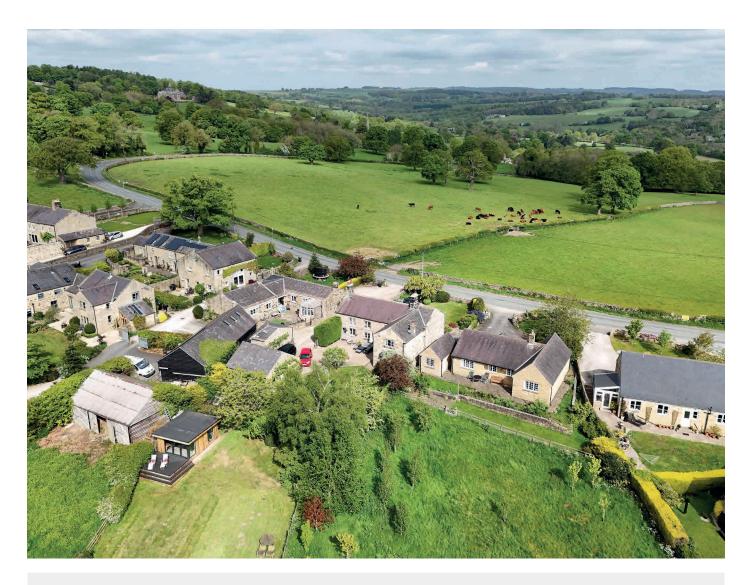

# THE PADDOCK, CLAPHAM GREEN,

High Birstwith, Harrogate, HG3 2JD

A superb three-bedroom detached bungalow offering spacious accommodation with an attractive garden enjoying delightful views over the surrounding Nidderdale countryside in this superb position on the edge of the popular village of Birstwith.

The property is located on the edge of this popular Nidderdale village, well served by excellent local amenities, including a pub, village shop, primary school, local sports clubs and regular bus service between Harrogate and Pateley Bridge. Offered for sale with no onward chain.