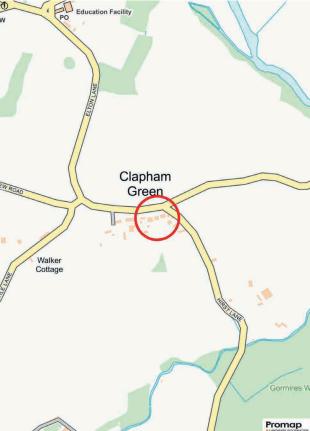

VERITY FREARSON

THE PADDOCK, CLAPHAM GREEN, HIGH BIRSTWITH, HARROGATE, HG3 2JD

OFFERS OVER £500,000

# THE PADDOCK, CLAPHAM GREEN,

High Birstwith, Harrogate, HG3 2JD

A superb three-bedroom detached bungalow offering spacious accommodation with an attractive garden enjoying delightful views over the surrounding Nidderdale countryside in this superb position on the edge of the popular village of Birstwith.

The property is located on the edge of this popular Nidderdale village, well served by excellent local amenities, including a pub, village shop, primary school, local sports clubs and regular bus service between Harrogate and Pateley Bridge. Offered for sale with no onward chain.