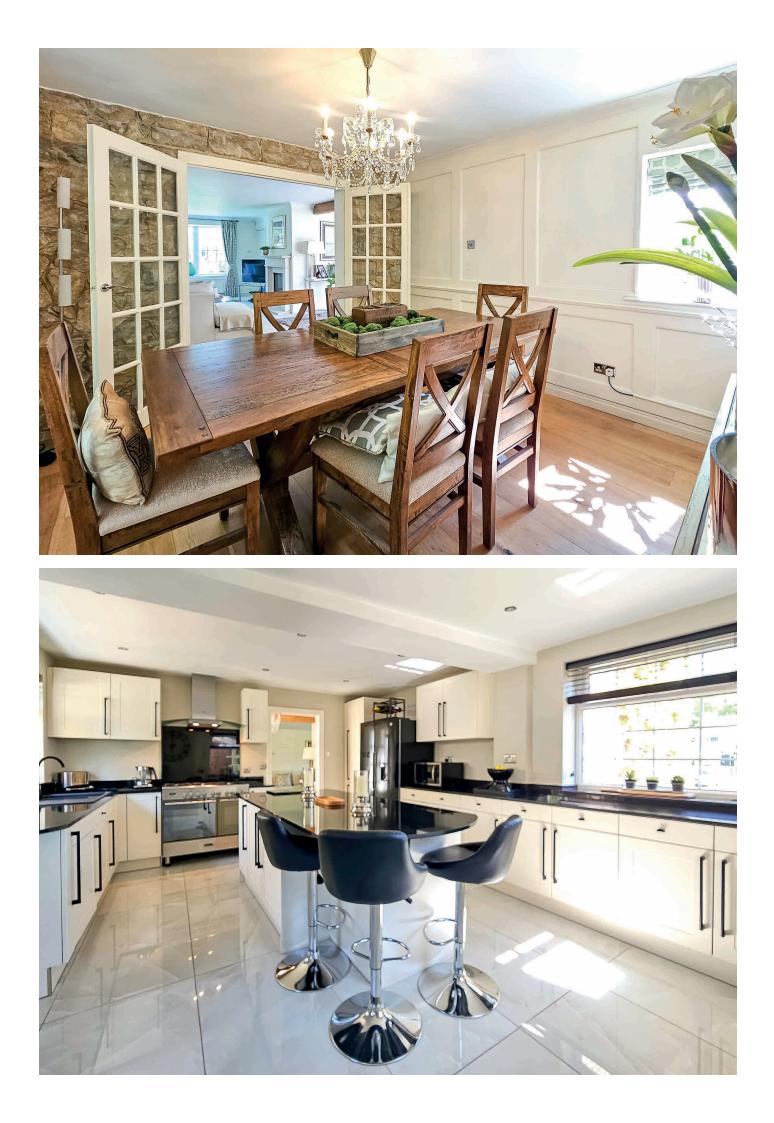

#### **DINING ROOM**

A further reception room providing a dining area with wood-panelled walls, and windows overlooking the garden.

#### **KITCHEN**

With a range of stylish modern units with granite worktops, island and breakfast bar. Range cooker, integrated washing machine, dishwasher and space for a fridge / freezer. Windows and glazed door overlook the garden. Access to the integral garage.