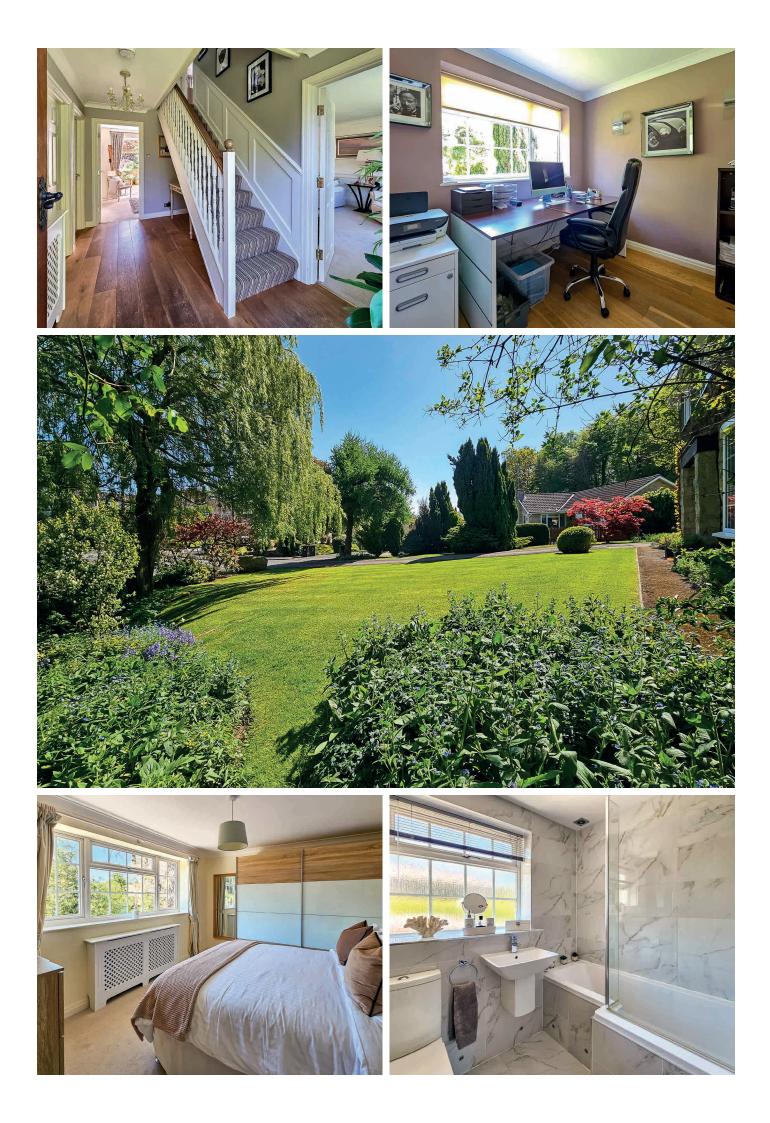

#### OFFICE

Providing a useful workspace with window to front.

#### FIRST FLOOR BEDROOMS

There are four good-sized bedrooms on the first floor.

#### BATHROOM

A modern white suite with WC, washbasin, and bath with shower above. Tiled walls and floor. Heated towel rail.

#### **Outside**

A long drive provides ample parking and leads to an integral double garage with light, power and electric door. There is an attractive garden with lawn to the front together with a further rear garden including a patio, well-stocked planted borders and water feature.