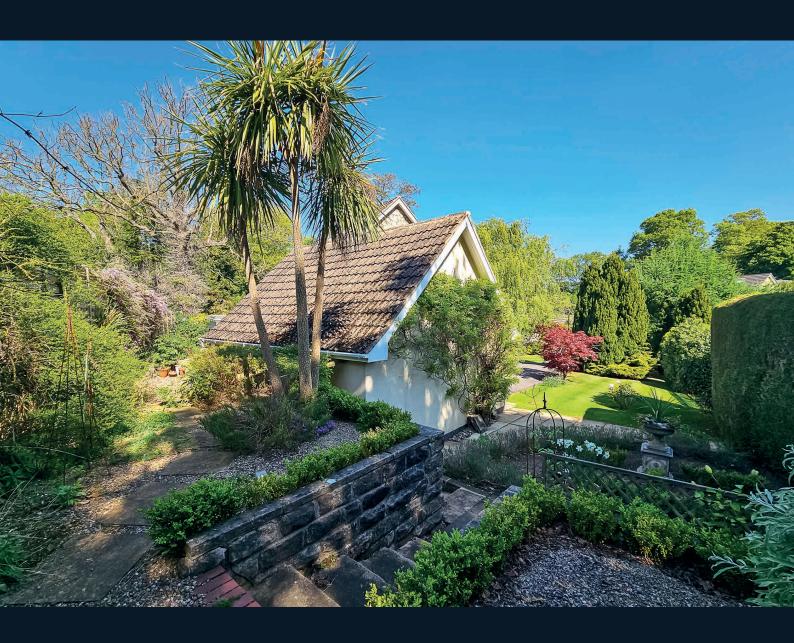

#### **Outside**

A long drive provides ample parking and leads to an integral double garage with light, power and electric door. There is an attractive garden with lawn to the front together with a further rear garden including a patio, well-stocked planted borders and water feature.