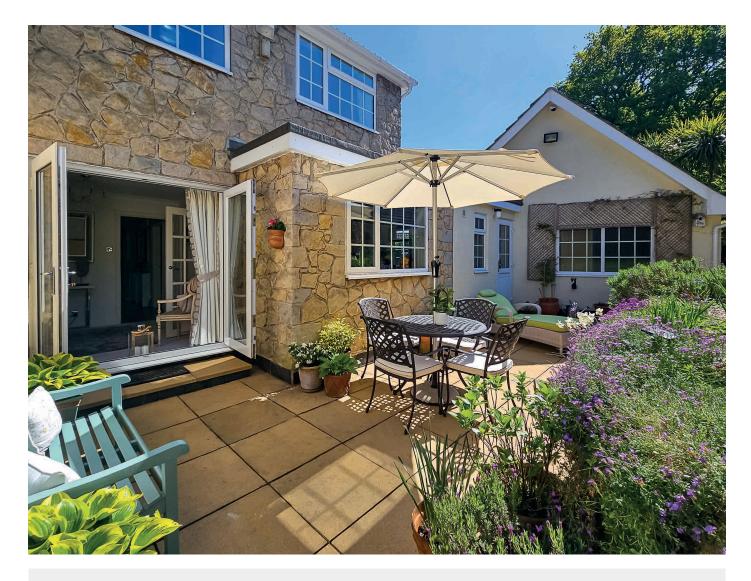

#### SITTING ROOM

A large reception room with feature stone fireplace with living-flame gas fire, bay window to front and patio doors leading to the garden.

#### **Outside**

A long drive provides ample parking and leads to an integral double garage with light, power and electric door. There is an attractive garden with lawn to the front together with a further rear garden including a patio, well-stocked planted borders and water feature.