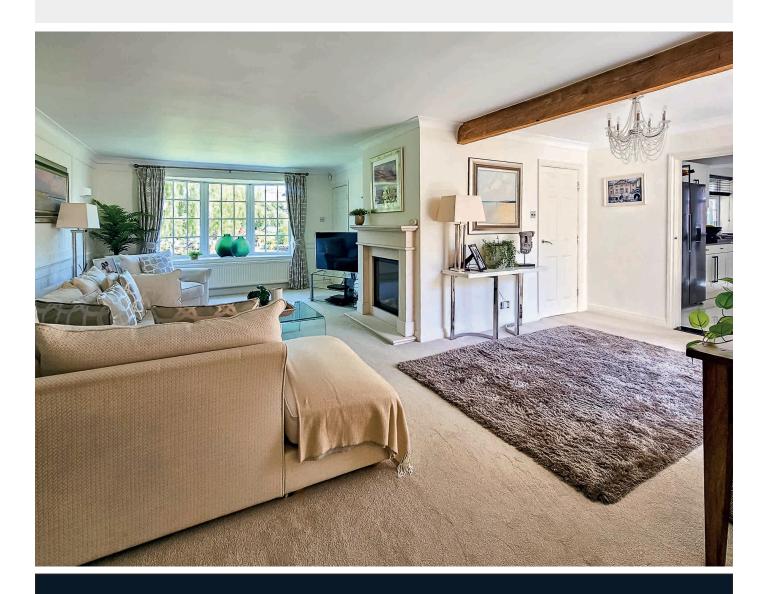

#### SITTING ROOM

A large reception room with feature stone fireplace with living-flame gas fire, bay window to front and patio doors leading to the garden.