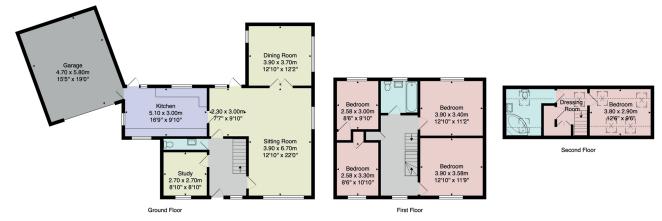

# **FLOOR PLAN**

Total Area: 203.7 m<sup>2</sup>... 2193 ft<sup>2</sup> All measurements are approximate and for display purposes only. No liability is accepted by either the agency or Dox Property Solutions Ltd as to the exact measurements of the rooms. Box Property Solutions Ltd retains the copyright on this plan and allows agents to use it with agreed permission.