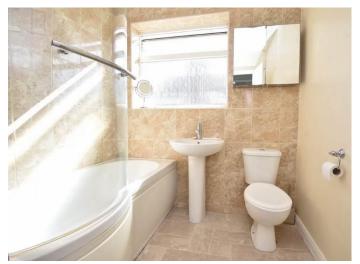

#### HOUSE BATHROOM

White three-piece suite incorporating bath with shower above, low-flush WC and washbasin. Modern tiling and window to side.