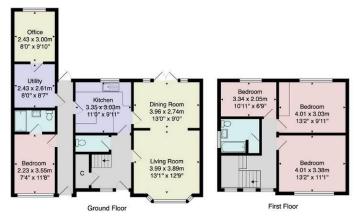

#### GROUND FLOOR RECEPTION HALL

With uPVC front entrance door and under-stairs cupboard.

#### CLOAKROOM

Low-flush WC and washbasin.

#### LOUNGE

Bay window to front and living-flame gas fire. Opens to

#### - ,

**DINING ROOM** With double doors leading to the garden.

#### **KITCHEN**

Having a range of matching wall and base units to two sides and work surfaces with inset  $1\frac{1}{2}$ -bowl stainless-steel sink unit. Built-in appliances and window to rear.

#### **INNER LOBBY**

With doors to front and rear.

BEDROOM 4 / OFFICE Window to front.

EN-SUITE SHOWER ROOM

Walk-in shower, low-flush WC and washbasin. Heated towel rail.

#### FORMER GARAGE

Currently split to create a utility room / storeroom and home office with window to rear.

#### FIRST FLOOR

BEDROOM 1 Window to front.

#### BEDROOM 2

Window to rear.

## BEDROOM 3

Window to rear.

#### HOUSE BATHROOM

White three-piece suite incorporating bath with shower above, low-flush WC and washbasin. Modern tiling and window to side.

#### OUTSIDE

Driveway providing off-road parking. Attractive rear garden with paved patio, shaped lawn and planted borders.

Tenure - Freehold

Council Tax Band - E

Total Area: 133.1 m<sup>2</sup> ... 1432 ft<sup>a</sup> All measurements are approximate and for display purposes only. No liability is accepted by either the agency or Box Property Solutions Ltd as to the exact measurements of the rooms. Box Property Solutions Ltd retains the copyright on this plan and allows agents to use it with agreed permission.