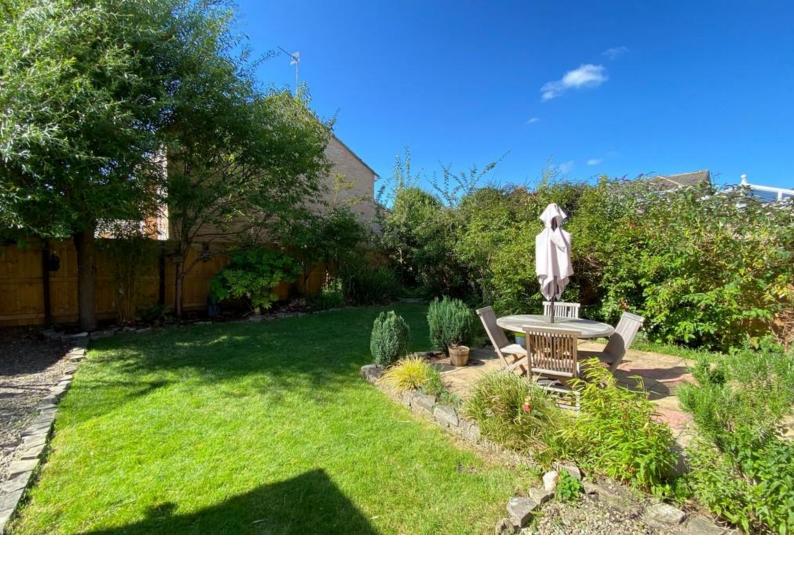

#### OUTSIDE

Driveway providing off-road parking. Attractive rear garden with paved patio, shaped lawn and planted borders.

Tenure - Freehold

Council Tax Band - E

Total Area: 133.1 m<sup>2</sup> ... 1432 ft<sup>a</sup> All measurements are approximate and for display purposes only. No liability is accepted by either the agency or Box Property Solutions Ltd as to the exact measurements of the rooms. Box Property Solutions Ltd retains the copyright on this plan and allows agents to use it with agreed permission.