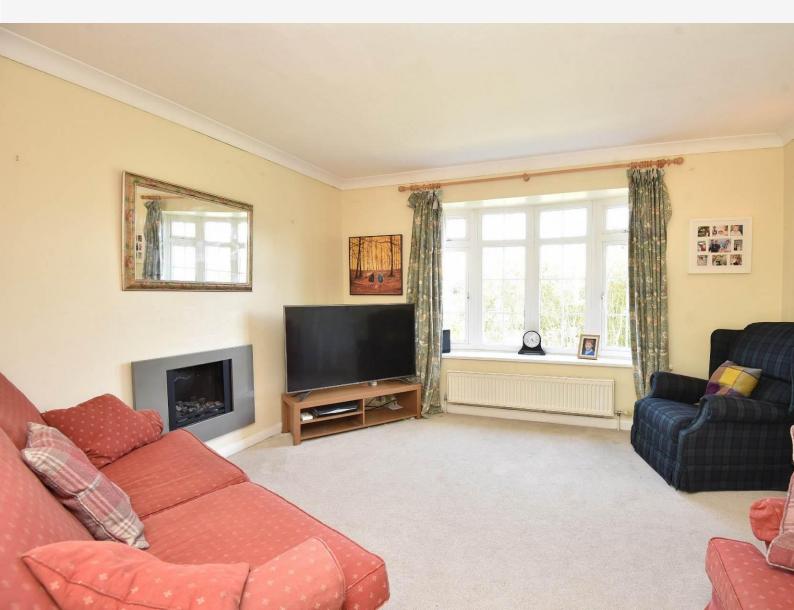

#### LOUNGE

Bay window to front and living-flame gas fire. Opens to

#### - ,

**DINING ROOM** With double doors leading to the garden.