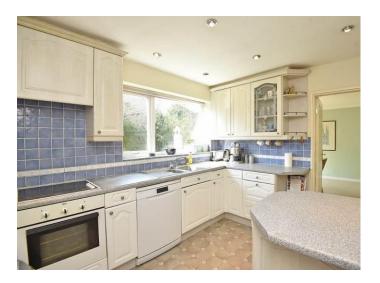

#### **KITCHEN**

Having a range of matching wall and base units to two sides and work surfaces with inset  $1\frac{1}{2}$ -bowl stainless-steel sink unit. Built-in appliances and window to rear.