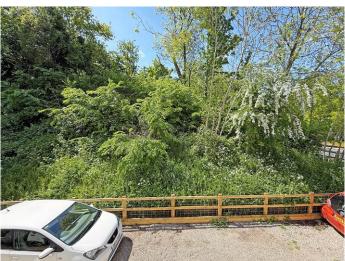

#### **OUTSIDE**

The front of the property is located down a tree lined lane with an allocated parking space and to the rear of the property is a private enclosed patio garden with log shed and outside tap.