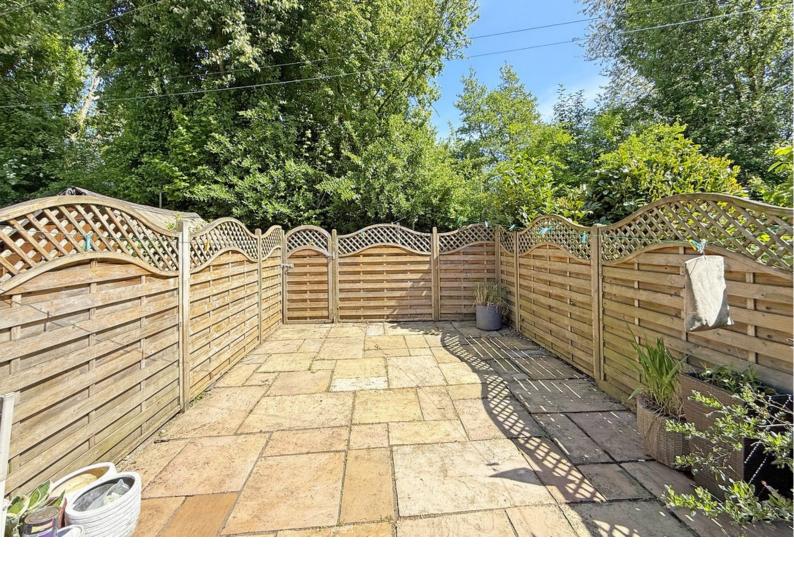

#### **OUTSIDE**

The front of the property is located down a tree lined lane with an allocated parking space and to the rear of the property is a private enclosed patio garden with log shed and outside tap.