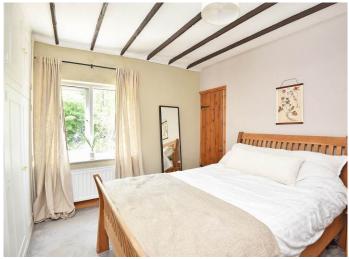

#### **BEDROOM 1**

A large main bedroom, double glazed window, fitted wardrobes, wooden beams, ceiling light, radiator, carpeted, decorative feature fireplace.

#### **BEDROOM 2**

A double bedroom, double glazed window, ceiling light fitting, carpeted, radiator and power points.