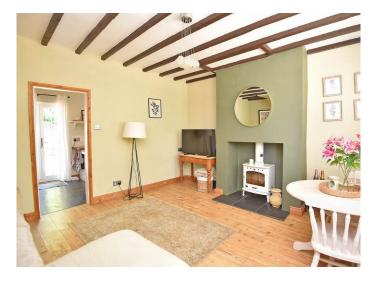

# GROUND FLOOR RECEPTION ROOM

A spacious living room with wooden beams, a log burning stove, upvc double glazed window to front aspect, various power points and TV aerial point, laminate wood flooring, stairs to first floor and door through to the kitchen.