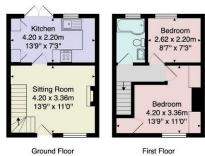

Tenure - Freehold

**Council Tax Band - B** 

Total Area: 48.0 m² ... 517 ft²

All measurements are approximate and for display purposes only.

No liability is accepted by either the agency or Box Property Solutions Ltd as to the exact measurements of the rooms.