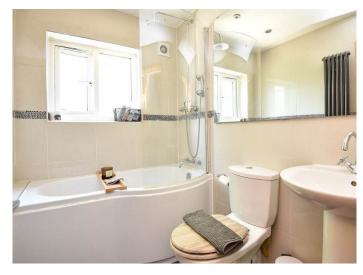

#### **BATHROOM**

Modern fitted bathroom with WC, pedestal sink and mounted mirror, heated towel rail, vertical radiator, new bath, overhead shower, shower screen, tiled walls and flooring, upvc double glazed window to rear aspect.