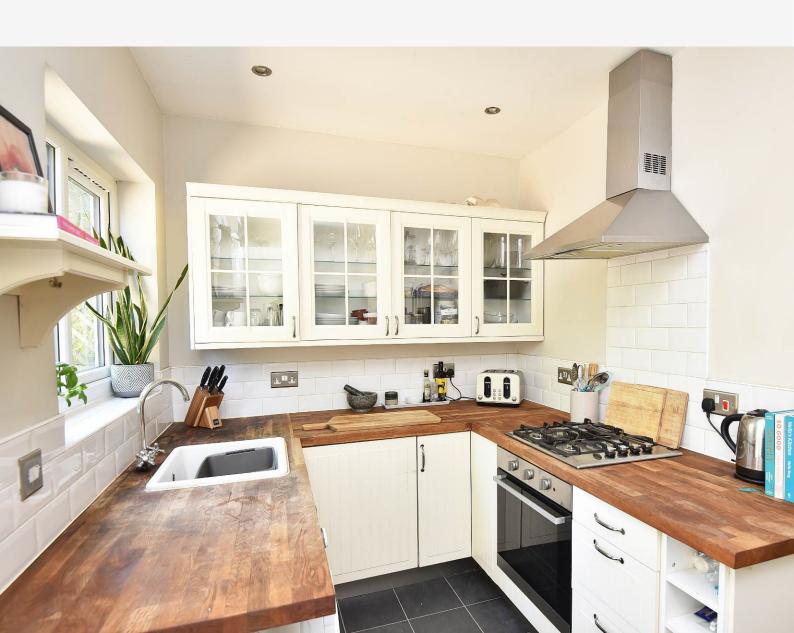

#### **KITCHEN**

A bright kitchen with a range of wall and floor units, space for a large American fridge/freezer, inset ceramic sink, new integrated electric oven with gas hob with overhead extractor fan, plumbing for washing machine, full height storage unit, double glazed window, tiled flooring, various power points, double doors lead onto a paved enclosed garden.