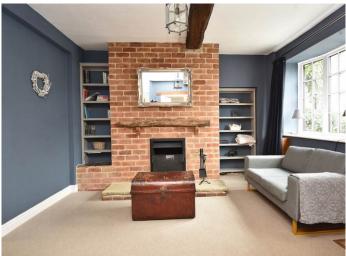

# GROUND FLOOR SNUG

A reception room / entrance hall with window to front. Brick fireplace with open fire.