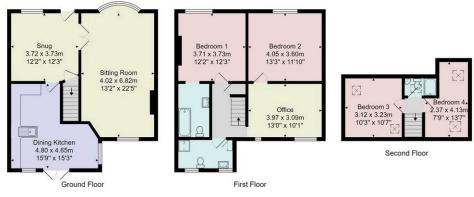

The property has been extended and much improved by the current owner to now provide beautifully presented accommodation arranged over three levels. On the ground floor there is a large sitting room with attractive range fireplace, together with a separate snug and stylish dining kitchen. Upstairs there are four bedrooms, including a master bedroom with en-suite bathroom, plus two further bathrooms.

# GROUND FLOOR SNUG

A reception room / entrance hall with window to front. Brick fireplace with open fire.

#### **SITTING ROOM**

A spacious reception room with bay window to front and window to rear. Attractive fireplace and range.

#### **DINING KITCHEN**

With tiled flooring and windows to side and rear and doors leading to the rear garden. There is a dining area together with a range of stylish wall and base units with granite worktop. Point for a range cooker, integrated fridge / freezer and integrated dishwasher. Under-stairs cupboard with plumbing for washing machine.

#### FIRST FLOOR

A double bedroom with window to front.

#### **BEDROOM 2**

A double bedroom with window to front.

#### **OFFICE**

Providing a useful workspace with window to rear.

# SECOND FLOOR BEDROOM 3

A bedroom with skylight windows and access to eaves storage.

#### **BEDROOM 4**

A further good-sized bedroom with skylight windows.

Tenure - Freehold

Council Tax Band - E

Total Area: 145.2 m² ... 1563 ft²

All measurements are approximate and for display purposes only.

No liability is accepted by either the agency or Box Property Solutions Ltd as to the exact measurements of the rooms.