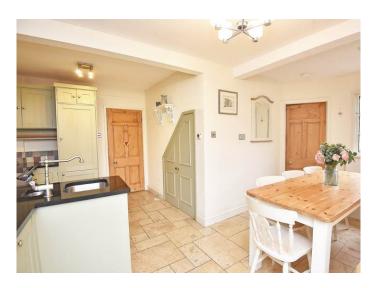

#### **DINING KITCHEN**

With tiled flooring and windows to side and rear and doors leading to the rear garden. There is a dining area together with a range of stylish wall and base units with granite worktop. Point for a range cooker, integrated fridge / freezer and integrated dishwasher. Under-stairs cupboard with plumbing for washing machine.