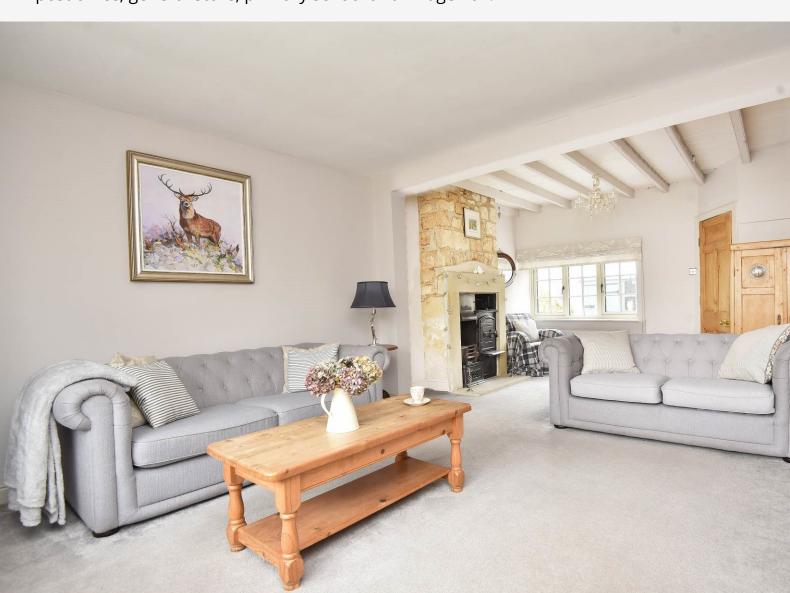

#### **SITTING ROOM**

A spacious reception room with bay window to front and window to rear. Attractive fireplace and range.