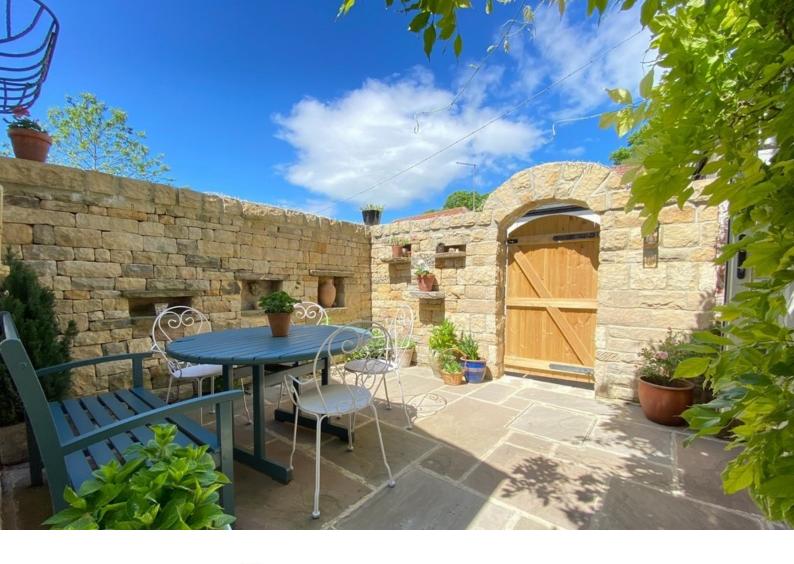

#### **OUTSIDE**

The property has an attractive paved garden to the front and further enclosed paved garden to the rear which provide outdoor sitting areas. There is also a good-sized stone-built store, which provides useful storage space.