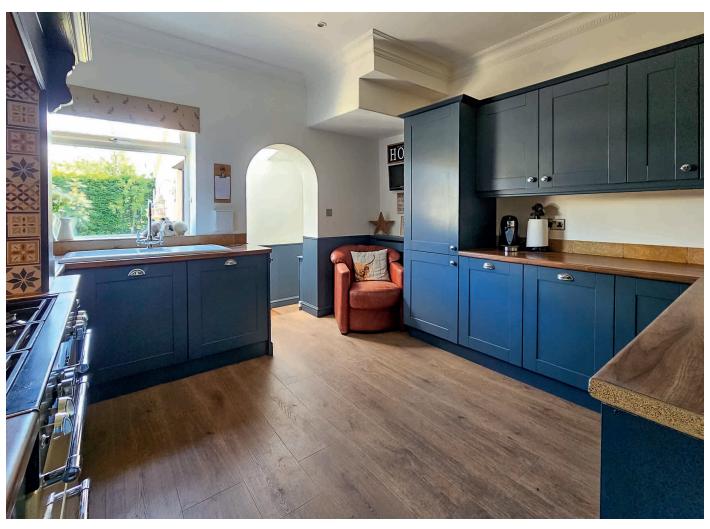

#### Kitchen

A stylish fitted kitchen with a range of quality wall and base units. Integrated appliances and range cooker.