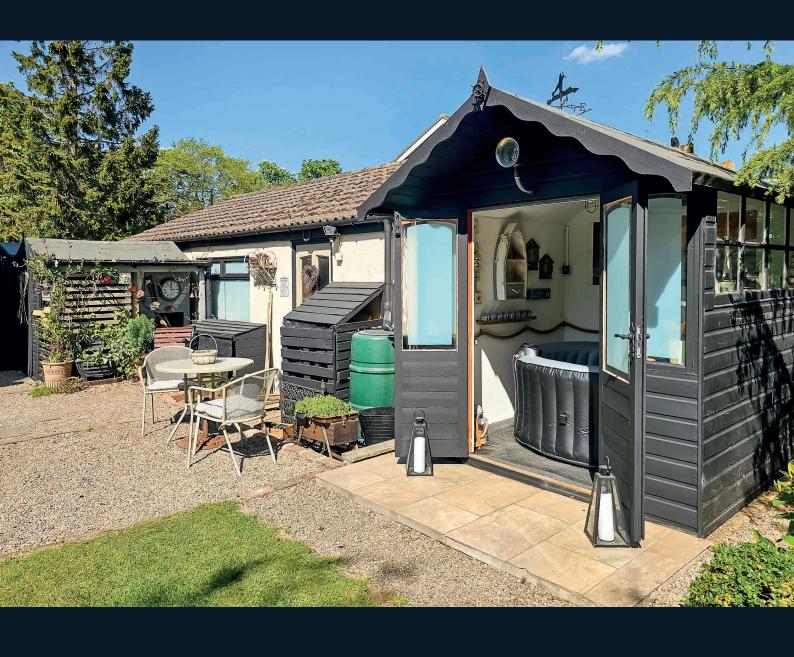

#### **Outside**

The property occupies a particularly generous plot with an extensive driveway providing ample off-road parking with access to a good sized garage and attached workshop. There are attractive gardens surrounding the property with lawn, various sitting areas and mature well stocked planted borders. Timber garden sheds and summerhouse.