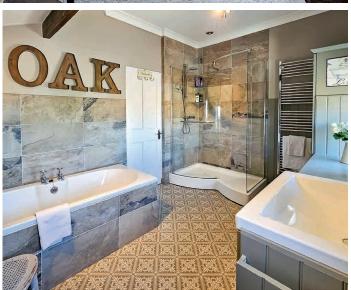

#### **Bathroom**

A large bathroom with white suite comprising WC, basin set within a vanity unit, bath and separate shower. Heated towel rail.