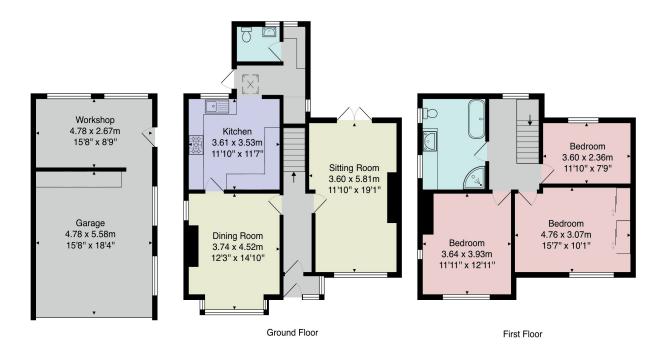

# FLOOR PLAN

Total Area: 165.7 m² ... 1784 ft²

All measurements are approximate and for display purposes only.

No liability is accepted by either the agency or Box Property Solutions Ltd as to the exact measurements of the rooms.

Box Property Solutions Ltd retains the copyright on this plan and allows agents to use it with agreed permission.