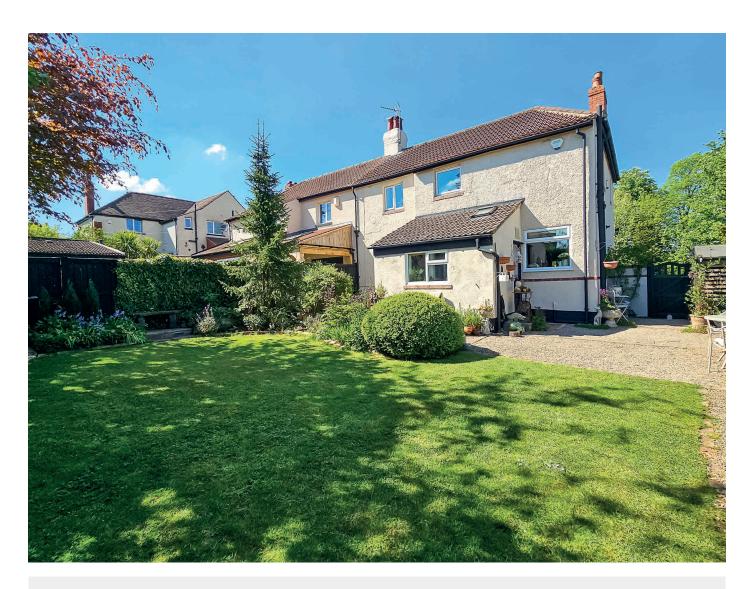

This very spacious home is appointed to a high standard and provides generous living accommodation comprising a large sitting room with patio doors leading to the garden, a separate dining room, stylish modern kitchen and utility room/downstairs WC. Upstairs there are three large bedrooms and a bathroom with modern fittings. A particular feature of the property is the generous outside space with a large and attractive garden, generous drive and garage. There is huge potential for further development/ extensions etc subject to obtaining the necessary permissions.

#### **Outside**

The property occupies a particularly generous plot with an extensive driveway providing ample off-road parking with access to a good sized garage and attached workshop. There are attractive gardens surrounding the property with lawn, various sitting areas and mature well stocked planted borders. Timber garden sheds and summerhouse.