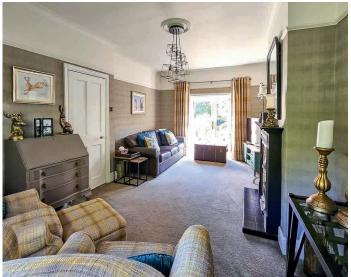

# **Sitting Room**

A spacious reception room with patio doors leading to the garden and attractive fireplace with living flame gas fire.

## **Dining Room**

A further reception room providing a dining area with attractive feature fireplace.