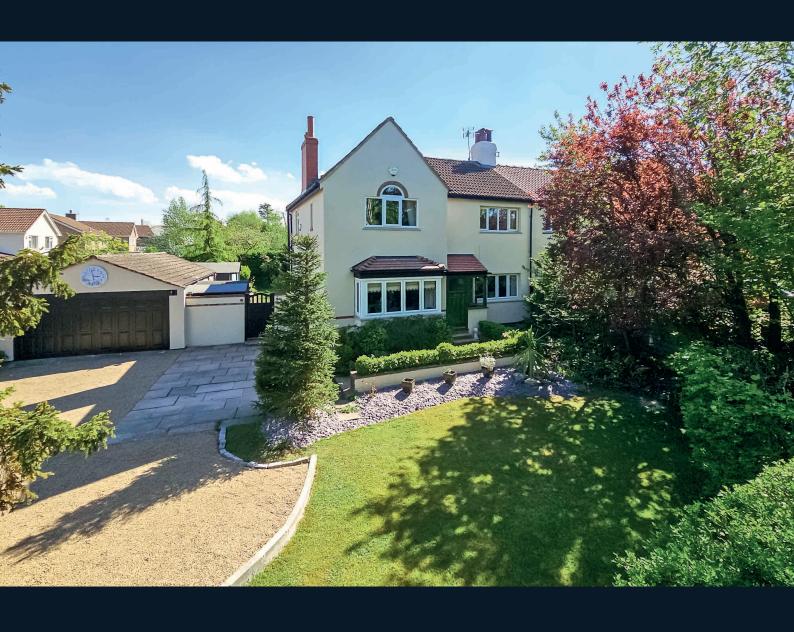

# 93 OTLEY ROAD, HARROGATE

HG2 0DU

A most impressive three bedroom semi-detached houses occupying a particularly generous plot, in this prime South Harrogate position within catchment of popular primary and secondary schools.

This very spacious home is appointed to a high standard and provides generous living accommodation comprising a large sitting room with patio doors leading to the garden, a separate dining room, stylish modern kitchen and utility room/downstairs WC. Upstairs there are three large bedrooms and a bathroom with modern fittings. A particular feature of the property is the generous outside space with a large and attractive garden, generous drive and garage. There is huge potential for further development/ extensions etc subject to obtaining the necessary permissions.

#### **Outside**

The property occupies a particularly generous plot with an extensive driveway providing ample off-road parking with access to a good sized garage and attached workshop. There are attractive gardens surrounding the property with lawn, various sitting areas and mature well stocked planted borders. Timber garden sheds and summerhouse.