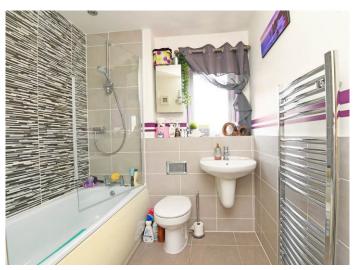

#### BATHROOM

A modern white suite comprising WC, washbasin, and bath with shower above. Fully tiled/

## **EN-SUITE SHOWER ROOM**

A modern white suite, comprising WC, washbasin and shower. Fully tiled.