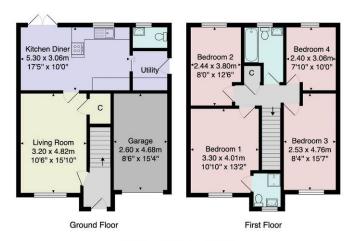

Tenure - Freehold

Council Tax Band - E

Total Area: 115.1 m<sup>2</sup> ... 1239 ft<sup>2</sup> All measurements are approximate and for display purposes only. No liability is accepted by either the agency or Box Property Solutions Ltd as to the exact measurements of the rooms. Box Property Solutions Ltd retains the copyright on this plan and allows agents to use it with agreed permission.