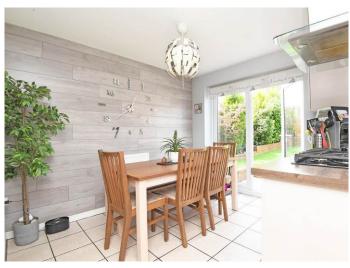

## **DINING KITCHEN**

With a large dining area with windows and glazed doors overlooking the garden. The kitchen comprises a range of stylish wall and base units with gas hob, oven, space for fridge / freezer and dishwasher.