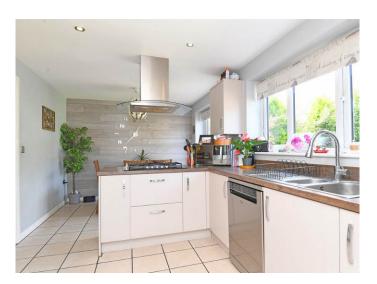

## **DINING KITCHEN**

With a large dining area with windows and glazed doors overlooking the garden. The kitchen comprises a range of stylish wall and base units with gas hob, oven, space for fridge / freezer and dishwasher.