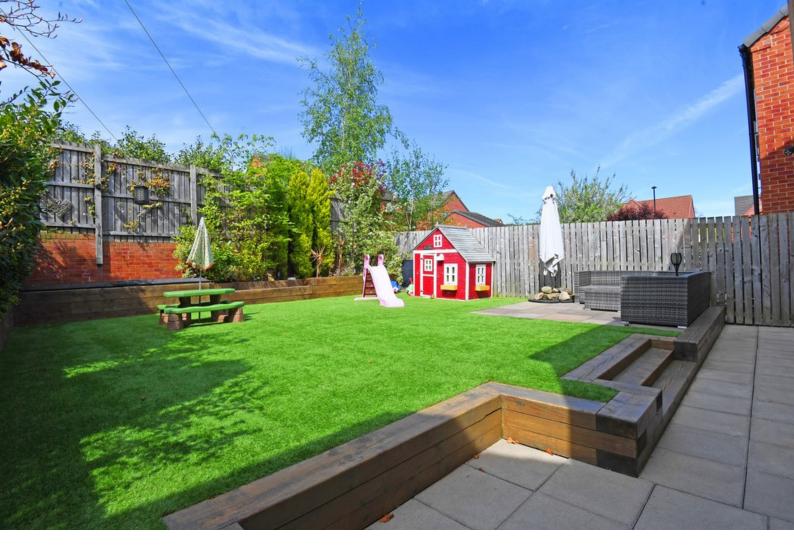

#### OUTSIDE

A double-width drive to the front provides parking and leads to a single garage. To the front and rear of the property there is a garden with artificial grass, patio planted borders and built-in sandpit.