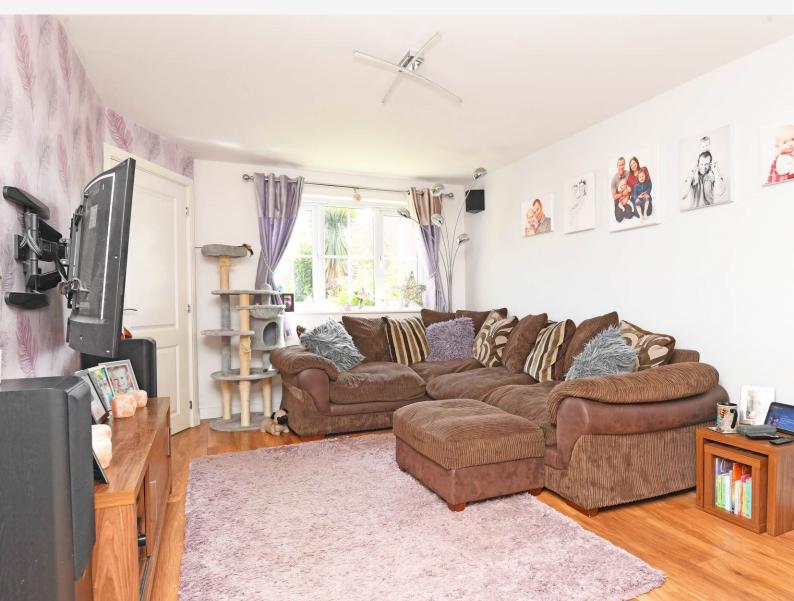

## LIVING ROOM

A spacious reception room with window to front and large under-stairs cupboard.