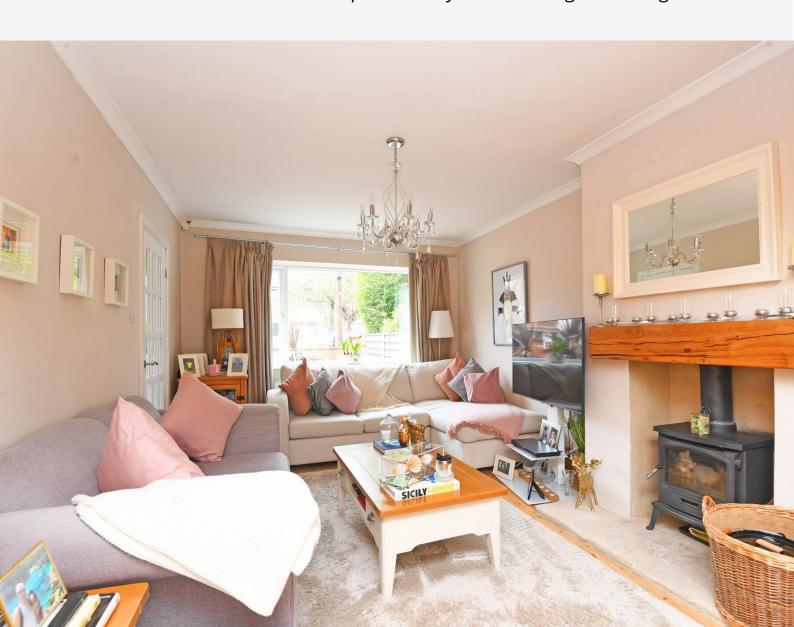

#### GROUND FLOOR ENTRANCE HALL SITTING ROOM

A large reception room with log burner and window to front.

#### **DINING ROOM**

A super additional living area with folding doors and access to the: