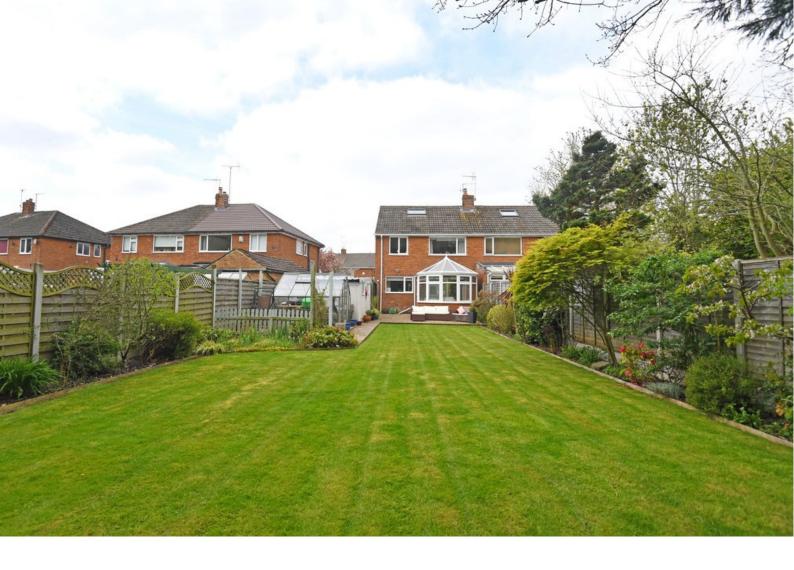

#### OUTSIDE

The property has a particularly large plot including an attractive and good-sized rear garden with lawn, with various paved sitting areas. A drive provides off-street parking for two vehicles and leads to the garage, which has light and power.