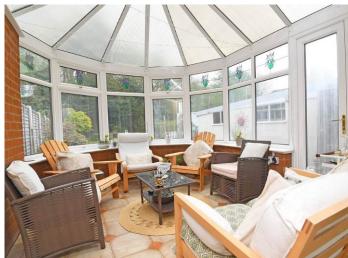

#### **CONSERVATORY**

A light addition to the property, providing extra living space and access to the rear garden.