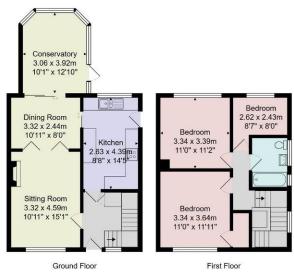

This super property provides generous, accommodation with two reception rooms, a conservatory and kitchen on the ground floor. On the upper floors there are three good-sized bedrooms and bathroom. A particular feature of the property is the generous plot with driveway, garage and attractive garden to the rear.

#### GROUND FLOOR ENTRANCE HALL SITTING ROOM

A large reception room with log burner and window to front.

#### **DINING ROOM**

A super additional living area with folding doors and access to the:

#### **CONSERVATORY**

A light addition to the property, providing extra living space and access to the rear garden.

#### **KITCHEN**

A modern fitted kitchen with a range of wall and base units. Kitchen includes, integrated fridge/freezer, double oven with space for microwave above and induction hob with extractor above. Window to rear overlooking the garden and door to side.

# FIRST FLOOR BEDROOM 1

A double bedroom window to front and storage space.

#### BEDROOM 2

A double bedroom with window to rear.

#### **BEDROOM 3**

A further bedroom with window to rear.

#### **BATHROOM**

A modern white suite comprising of WC, washbasin and bath with shower above. Windows to side.

Tenure - Freehold

 $\textbf{Council Tax Band} \textbf{-} \mathsf{C}$ 

Total Area: 100.0 m² ... 1076 ft² All measurements are approximate and for display purposes only.