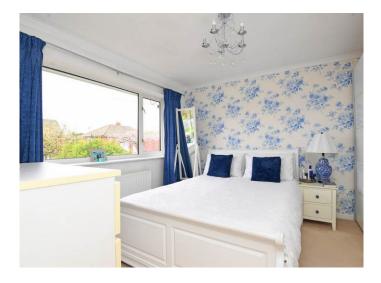

# FIRST FLOOR BEDROOM 1

A double bedroom window to front and storage space.

#### BEDROOM 2

A double bedroom with window to rear.

#### **BEDROOM 3**

A further bedroom with window to rear.