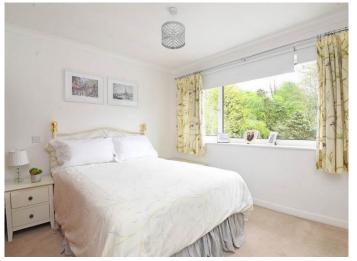

# FIRST FLOOR BEDROOM 1

A double bedroom window to front and storage space.

#### BEDROOM 2

A double bedroom with window to rear.

#### **BEDROOM 3**

A further bedroom with window to rear.