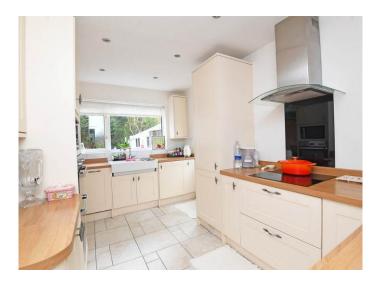

#### **KITCHEN**

A modern fitted kitchen with a range of wall and base units. Kitchen includes, integrated fridge/freezer, double oven with space for microwave above and induction hob with extractor above. Window to rear overlooking the garden and door to side.