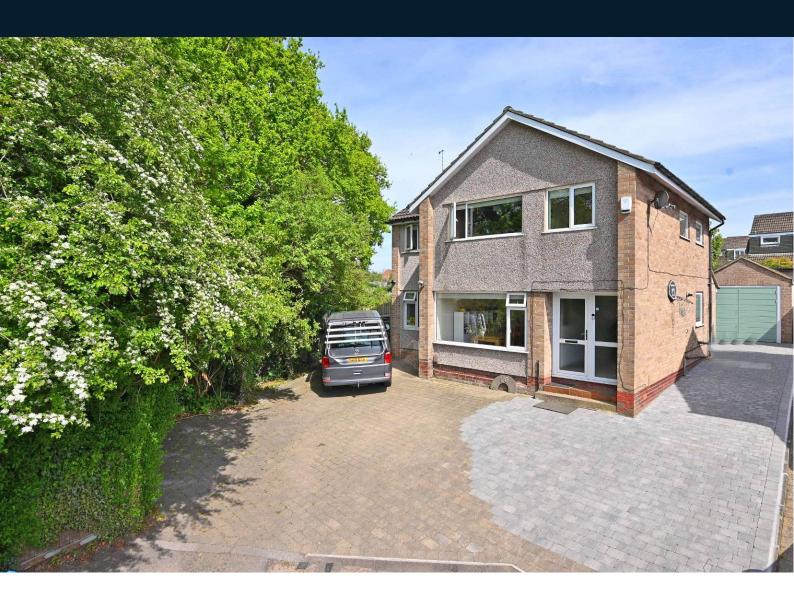

# 20 Osborne Walk, Harrogate, North Yorkshire, HG1 2ED

A deceptively spacious and well-presented four-bedroom detached home with attractive gardens, garden office and garage, situated in this convenient location close to shops and local amenities.

This impressive property provides well-presented and spacious accommodation. On the ground floor there is a large open-plan living kitchen, together with a separate reception room and office. Upstairs, there are four good-sized bedrooms, an en-suite and a modern bathroom. The property also has the benefit of a timber-clad garden office and garage. There is an attractive and good sized garden surrounding the property with lawn and paved sitting areas. A driveway provides parking and leads to a single garage and workshop.

The property is situated at the end of a quiet cul-de-sac in this convenient location, close to the excellent amenities along King's Road and is within easy walking distance of Harrogate town centre.

## OUTSIDE

The property occupies a generous plot and enjoys an attractive open aspect over the adjoining allotments. The garden has a lawn, paved and decked sitting areas. There is a good-sized garden room which provides additional accommodation ideal for a work from home office, gym or further entertaining space. A driveway provides ample parking to the front of the property and leads to a detached garage and workshop.