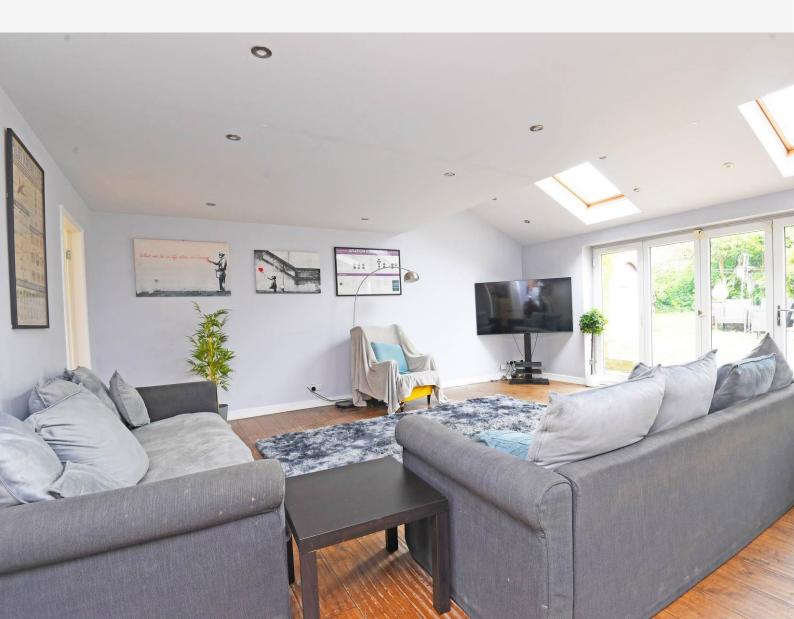

## LIVING KITCHEN

A stunning open-plan kitchen and living space with sitting and dining areas and glazed bi - folding doors leading to the garden. The kitchen comprises a range of modern fitted units with appliances including a range cooker, microwave and has space and plumbing for a dishwasher and washing machine. There is under-floor heating.