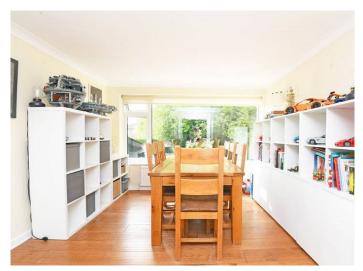

## **DINING ROOM / SNUG**

A further reception room providing dining area or additional living space with window to the front.