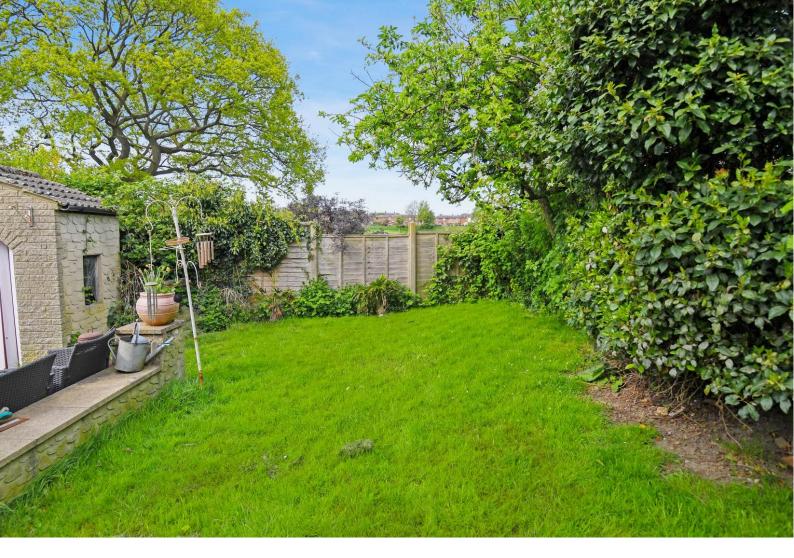

## OUTSIDE

The property occupies a generous plot and enjoys an attractive open aspect over the adjoining allotments. The garden has a lawn, paved and decked sitting areas. There is a good-sized garden room which provides additional accommodation ideal for a work from home office, gym or further entertaining space. A driveway provides ample parking to the front of the property and leads to a detached garage and workshop.