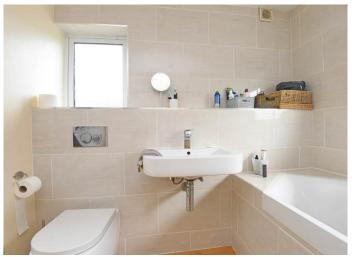

## BATHROOM

A white modern suite comprising WC, washbasin, and bath with shower above. Tiled walls and floor.