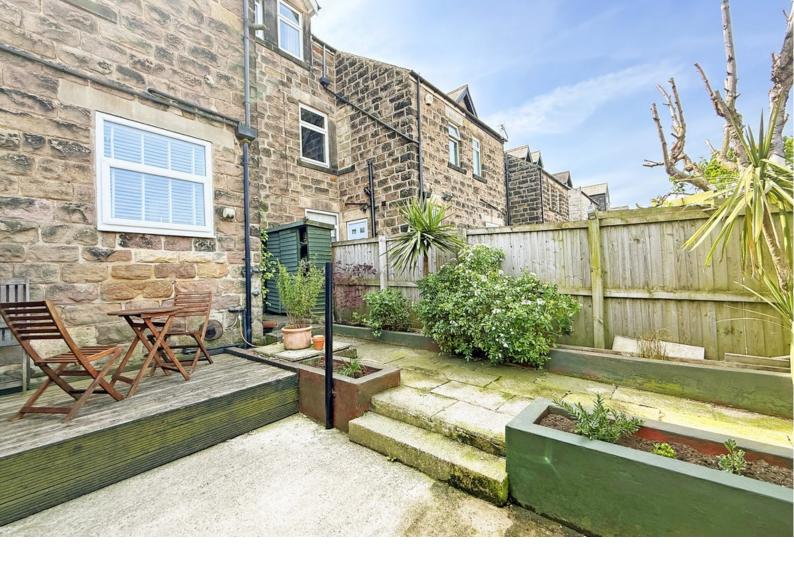

## OUTSIDE

There is an attractive rear garden providing an excellent outdoor sitting and entertaining space with planted borders. Forecourt garden to front.

Tenure - Freehold

**Council Tax Band** - D

Total Area: 160.1 m² ... 1723 ft²