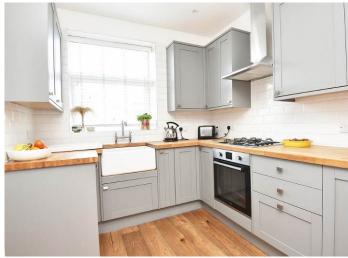

#### **DINING KITCHEN**

With spacious dining area and modern fitted kitchen with stylish units, gas hob, integrated oven, dishwasher and fridge / freezer. Door leads to the garden. Windows to rear.