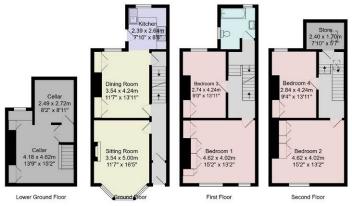

# LOWER GROUND FLOOR BASEMENT

A large, useful basement area provides useful storage space and utility area.

### FIRST FLOOR BEDROOM 1

A large double bedroom with fitted wardrobes.

#### **BEDROOM 2**

A double bedroom with fitted wardrobes.

### SECOND FLOOR BEDROOM 3

A double bedroom with fitted wardrobes.

#### **BEDROOM 4**

A further good-sized bedroom with fitted cupboard.

#### **STOREROOM**

A large useful storeroom providing storage space but with huge potential to create additional accommodation or bathroom if required, subject to obtaining the necessary permissions.

## OUTSIDE

There is an attractive rear garden providing an excellent outdoor sitting and entertaining space with planted borders. Forecourt garden to front.

Tenure - Freehold

**Council Tax Band** - D

Total Area: 160.1 m² ... 1723 ft²