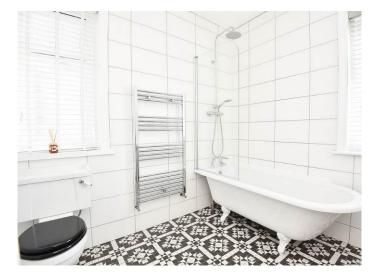

#### **BATHROOM**

With WC, washbasin, and bath with shower above. Tiled walls and floor. Heated towel rail.