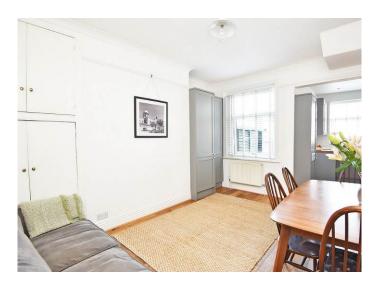

#### **DINING KITCHEN**

With spacious dining area and modern fitted kitchen with stylish units, gas hob, integrated oven, dishwasher and fridge / freezer. Door leads to the garden. Windows to rear.