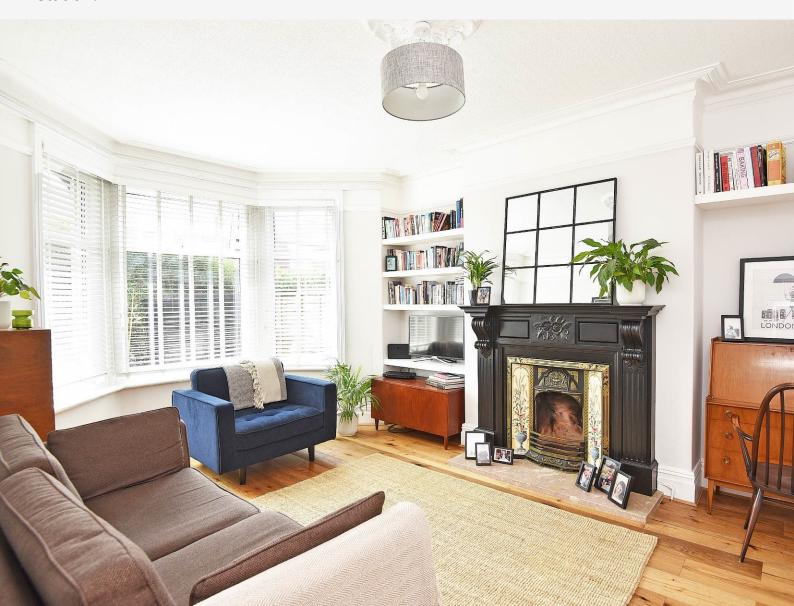

#### **SITTING ROOM**

A spacious reception room with feature fireplace. Bay window to front.