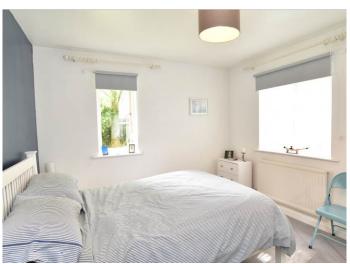

#### **BEDROOM 1**

A double bedroom with windows to side and rear, fitted wardrobes and central heating radiator.

#### **BEDROOM 2**

A further double bedroom with window to rear, central heating radiator and fitted wardrobes.