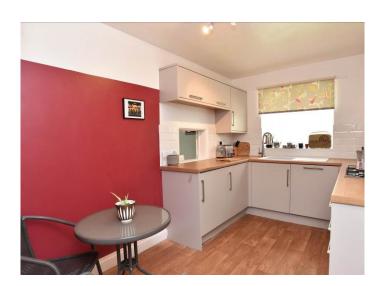

#### **BREAKFAST KITCHEN**

With a range of modern wall and base units and work surfaces with white resin sink and drainer. Integrated dishwasher, fridge and freezer. Window to front and central heating radiator.