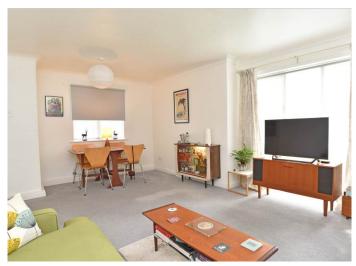

#### LIVING ROOM

A spacious reception room with windows to rear and side. Central heating radiator and fitted gas fire.