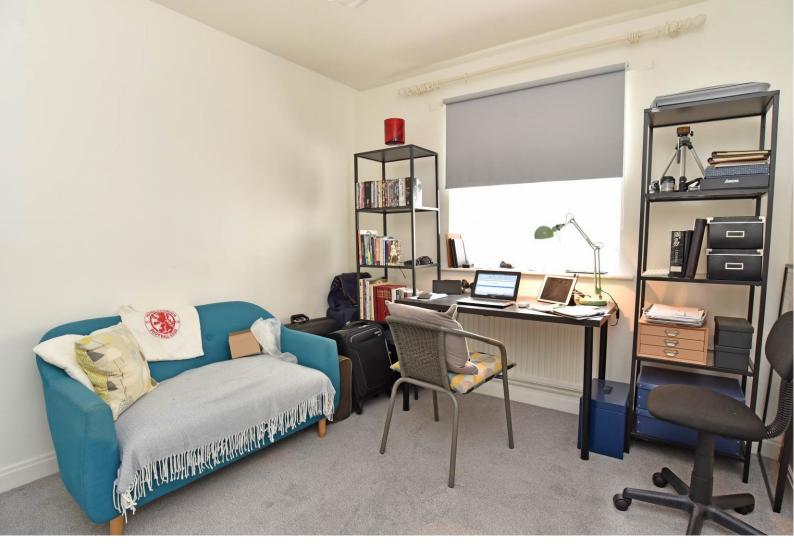

#### LIVING ROOM

A spacious reception room with windows to rear and side. Central heating radiator and fitted gas fire.