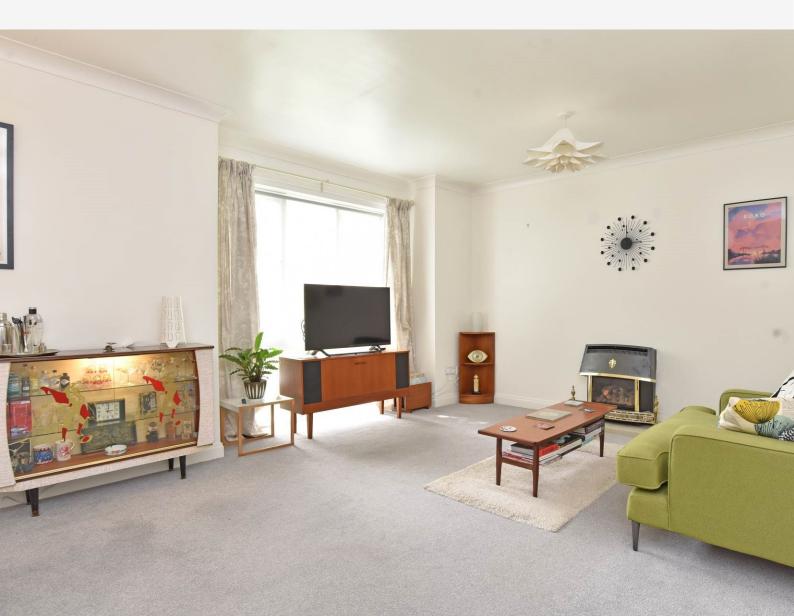

#### LIVING ROOM

A spacious reception room with windows to rear and side. Central heating radiator and fitted gas fire.