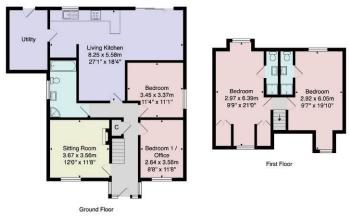

This super property provides generous and flexible accommodation which is appointed to a high standard. On the ground floor there is a sitting room together with a stunning open plan living kitchen with quality modern kitchen, sitting and dining areas and glazed doors leading to the garden. There is also a useful utility room, modern bathroom and two ground floor bedrooms. On the first floor are two further double bedrooms, each with ensuite shower rooms.

Tenure - Freehold

Council Tax Band - D

All measurements are approximate and for display purposes only.

No liability is accepted by either the agency or Box Property Solutions Ltd as to the exam neasurements of the rooms.

Box Property Solutions Ltd retains the copyright on this plan and allows agents to use it with agreed permission.