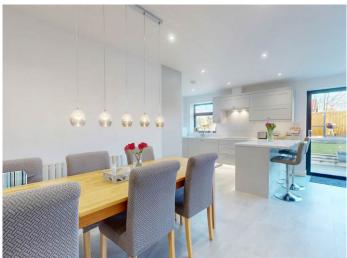

### LIVING KITCHEN

A stunning open kitchen and living space with sitting and dining areas with glazed sliding doors leading to the garden. The kitchen comprises a range of fitted units with worktop and breakfast bar. Integrated induction hob, double oven, fridge/freezer and dishwasher.