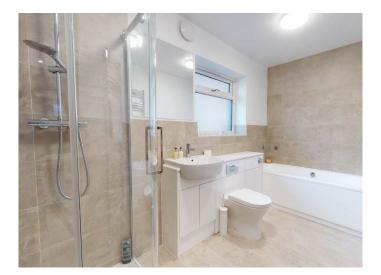

### **BATHROOM**

A modern white suite comprising WC, basin set within a vanity unit, bath and shower. Tiled walls and floor. Heated towel rail.