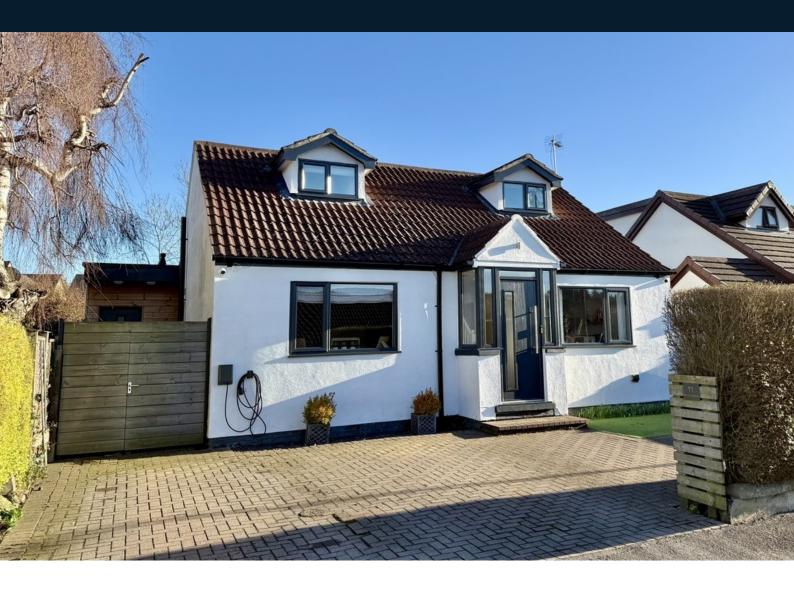

# 11 Pannal Avenue, Pannal, Harrogate, HG3 1JR

A beautifully presented and spacious four bedroom property with driveway and attractive garden, situated within the heart of this desirable village which is well served by excellent local amenities.

The property has a block paved drive together with an attractive garden and is situated in this desirable location within the heart of the popular village of Pannal, which is located on the south side of Harrogate and has excellent local amenities including shop, primary school, railway station and regular bus service.

### OUTSIDE

A drive provides parking and there is an electric vehicle charging point. To the rear of the property there is a large and attractive garden with lawn and decked sitting areas. Timber garden shed with power.