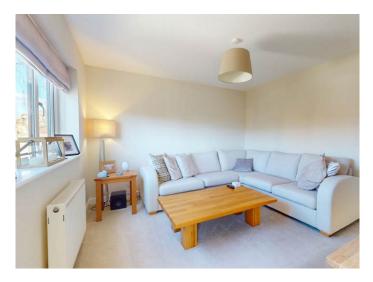

### SITTING ROOM

A spacious reception room with media wall and fitted units with electric fire.