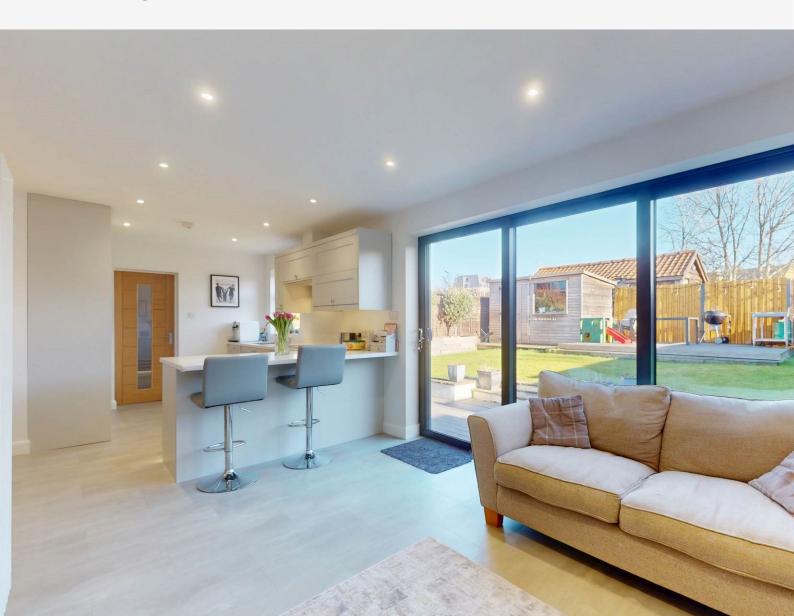

### LIVING KITCHEN

A stunning open kitchen and living space with sitting and dining areas with glazed sliding doors leading to the garden. The kitchen comprises a range of fitted units with worktop and breakfast bar. Integrated induction hob, double oven, fridge/freezer and dishwasher.