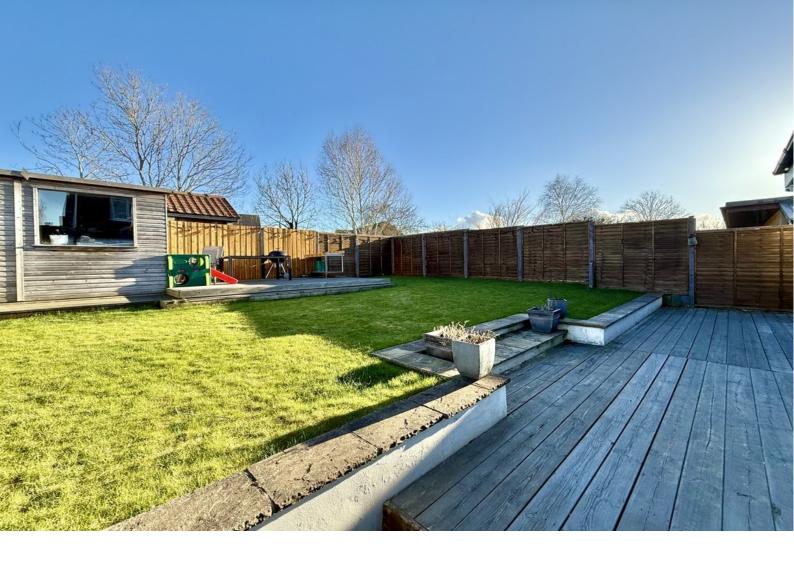

### OUTSIDE

A drive provides parking and there is an electric vehicle charging point. To the rear of the property there is a large and attractive garden with lawn and decked sitting areas. Timber garden shed with power.