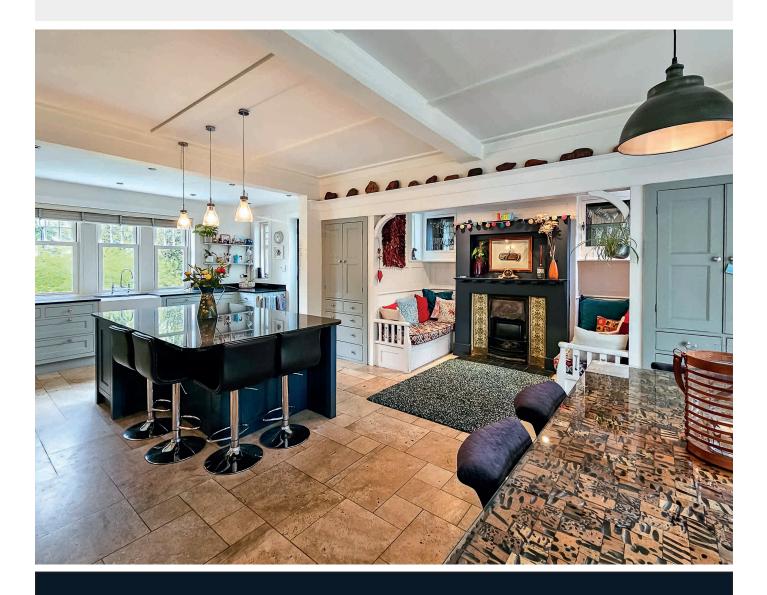

#### LIVING KITCHEN

A stunning open-plan kitchen and living space with sitting and dining areas with attractive fireplace with open fire. The kitchen comprises a range of stylish bespoke hand-painted solid oak units with granite worktops, island and breakfast bar. Range cooker, integrated dishwasher and microwave. Tiled flooring with electric under-floor heating.