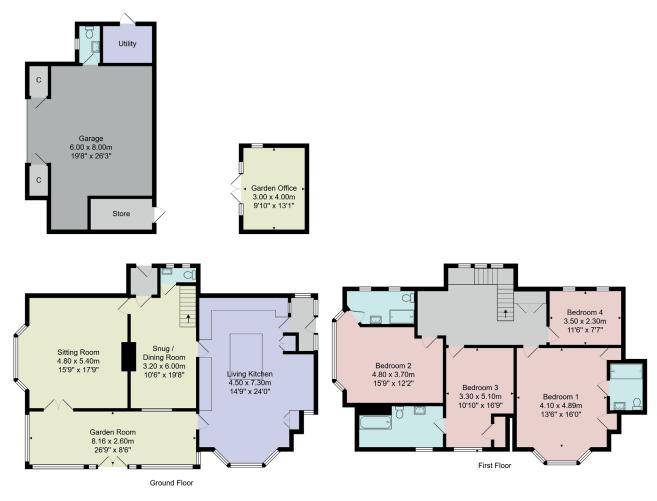

# **FLOOR PLAN**

Total Area: 288.6 m<sup>2</sup> ... 3107 ft<sup>2</sup> All measurements are approximate and for display purposes only. No liability is accepted by either the agency or Box Property Solutions Ltd as to the exact measurements of the rooms. Box Property Solutions Ltd retains the copyright on this plan and allows agents to use it with agreed permission.