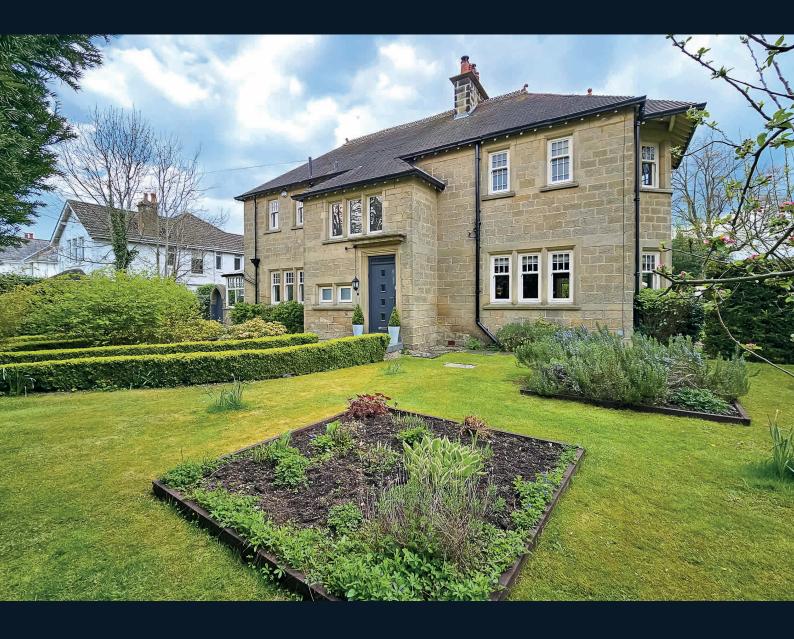

# **STONEYDALE, 20 BILTON LANE,**

Harrogate, HGI 3DU

A most impressive four-bedroom detached home occupying an attractive and generous plot with superb gardens and useful outbuildings, situated in this convenient location which is well served by local amenities and close to Harrogate town centre.

This individual property provides high-quality accommodation with attractive period Arts and Crafts features including stained glass windows and fireplaces. On the ground floor there is generous living accommodation with a large sitting room, stunning living kitchen, a dining room and garden room enjoying a delightful outlook over the gardens. There is also a useful downstairs WC. Upstairs, there are four good-sized bedrooms and three en-suites. A particular feature of this property is the delightful gardens with mature planted borders and extensive lawned areas. There is a timber-clad garden office, together with a large garage building with attached utility room and store.

#### **Outside**

The property occupies a particularly generous plot with attractive and good-sized lawned gardens surrounding the property with mature well-stocked planted borders, sun terrace and various sitting areas. There are several useful outbuildings, including a timber-clad garden office with light and power, a large garage building with utility, WC and store, separate garden store and Hartley Botanic greenhouse.