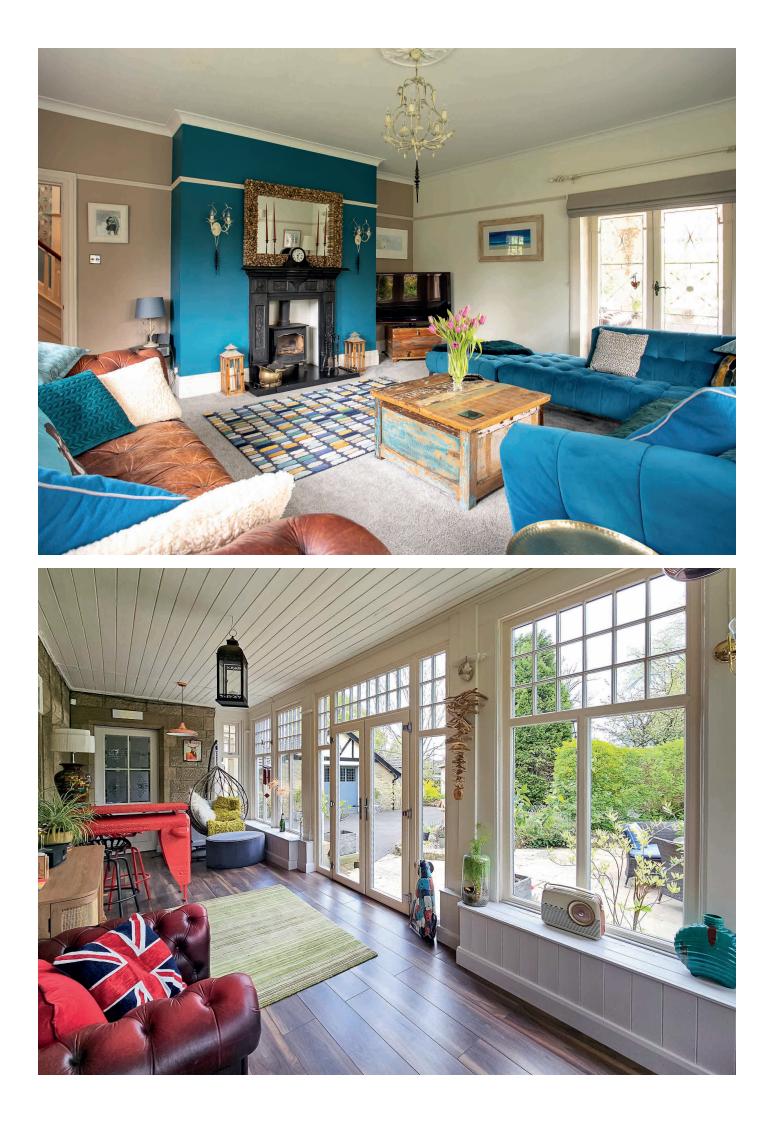

#### SITTING ROOM

A large reception room with windows overlooking the garden. Attractive fireplace with wood-burning stove.

#### GARDEN ROOM

A further large reception room providing an additional sitting area with windows and glazed doors overlooking the garden.