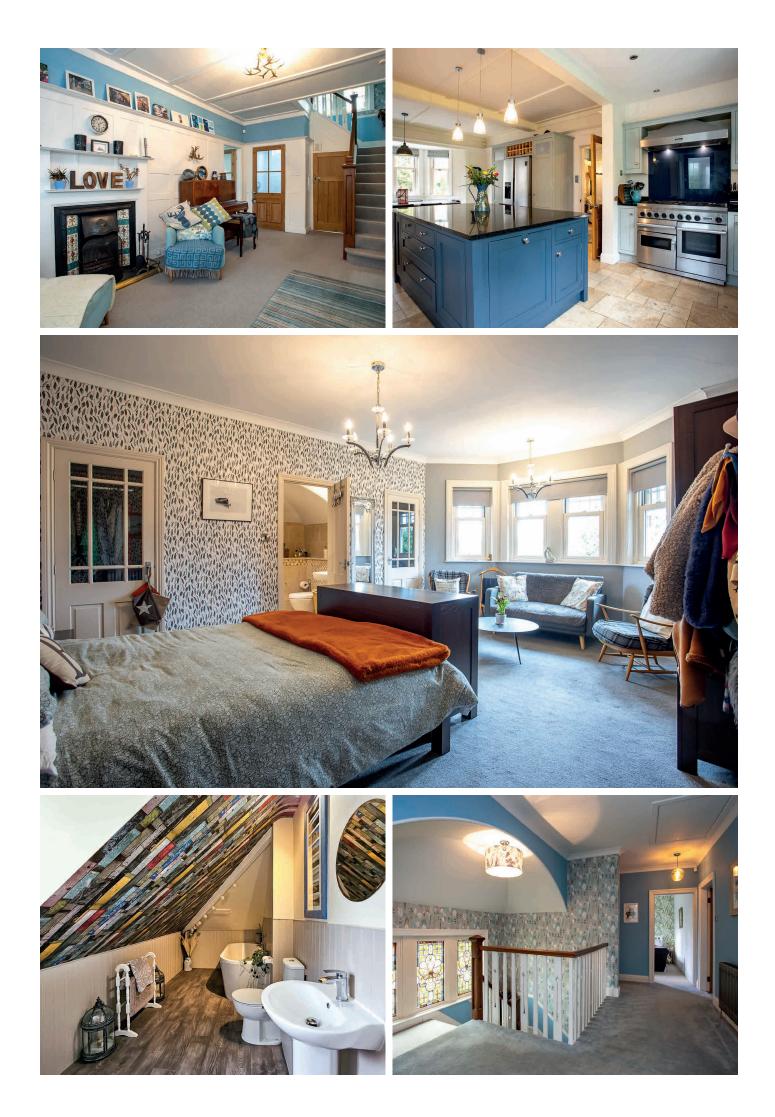

#### **BEDROOM 1**

A large double bedroom with fitted wardrobes and bay window.

#### **EN-SUITE 1**

A white modern suite comprising WC, washbasin and walk-in shower. Tiled walls and floor. Heated towel rail.

#### **BEDROOM 2**

A double bedroom with bay window.

#### **EN-SUITE 2**

A white suite comprising WC, washbasin and large shower.

#### **BEDROOM 3**

A further double bedroom with fitted storage and en-suite.

#### **EN-SUITE 3**

A white suite comprising WC, washbasin and bath.

### LANDING

With attractive original stained-glass windows.