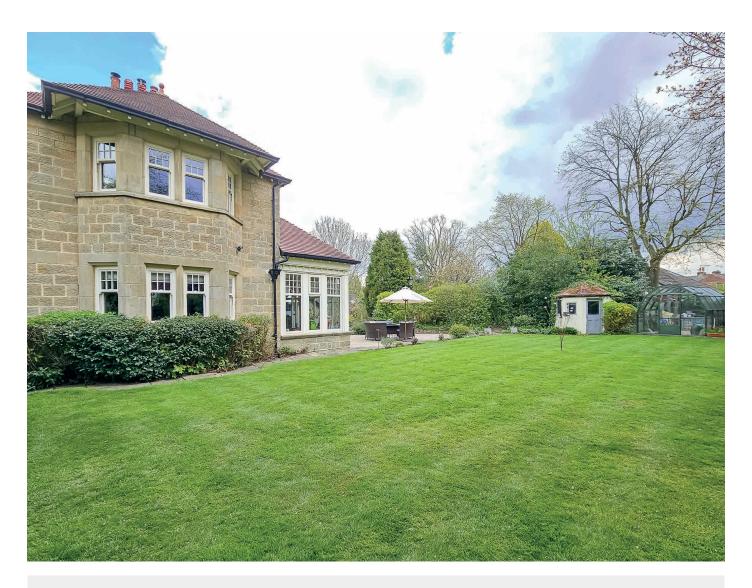

This individual property provides high-quality accommodation with attractive period Arts and Crafts features including stained glass windows and fireplaces. On the ground floor there is generous living accommodation with a large sitting room, stunning living kitchen, a dining room and garden room enjoying a delightful outlook over the gardens. There is also a useful downstairs WC. Upstairs, there are four good-sized bedrooms and three en-suites. A particular feature of this property is the delightful gardens with mature planted borders and extensive lawned areas. There is a timber-clad garden office, together with a large garage building with attached utility room and store.

#### **Outside**

The property occupies a particularly generous plot with attractive and good-sized lawned gardens surrounding the property with mature well-stocked planted borders, sun terrace and various sitting areas. There are several useful outbuildings, including a timber-clad garden office with light and power, a large garage building with utility, WC and store, separate garden store and Hartley Botanic greenhouse.