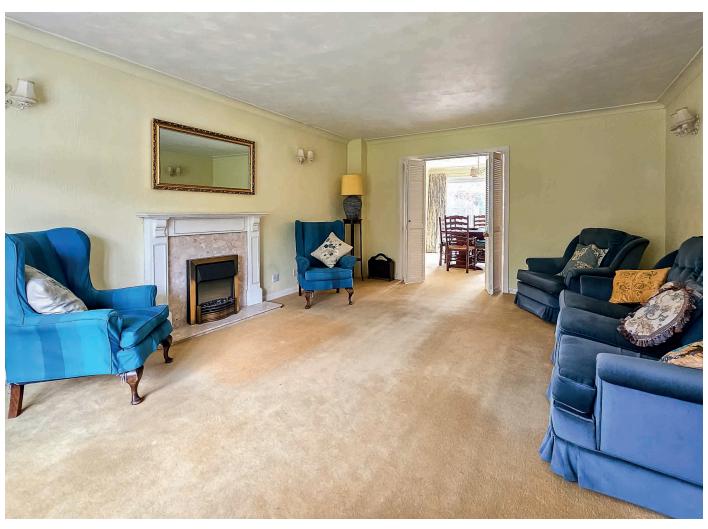

Good sized lounge with bay window to front, electric fire and double door. Leading to dining room. Kitchen with a range of wall and base units, tiled floor, window to rear and separate utility room.

First Floor Landing, 4 double bedrooms, en-suite shower room and house bathroom with 3 piece white suite and modern tiling.