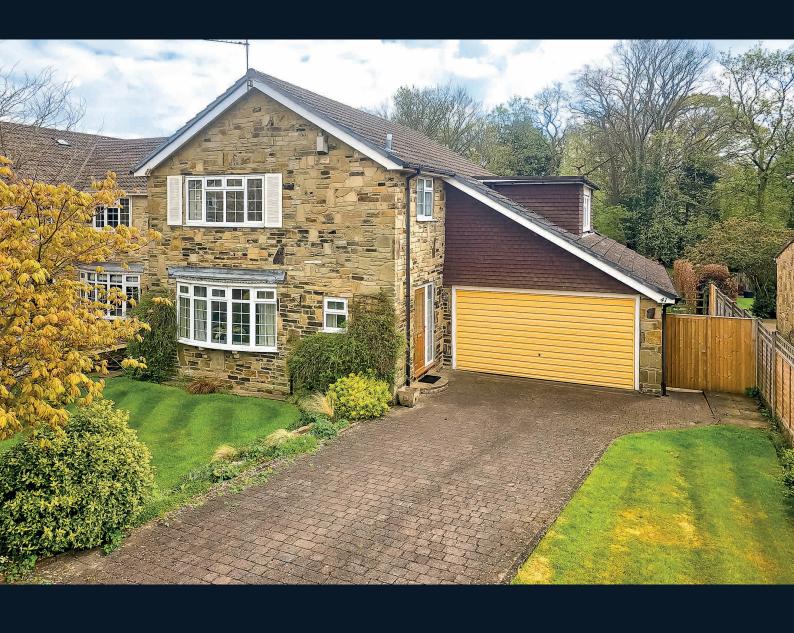

### 41 CRIMPLE MEADOWS,

Pannal, HG3 1EL

A fantastic opportunity to purchase this substantial four-bedroom detached property occupying a generous plot with a large and attractive rear garden, situated in a delightful location within the ever popular village of Pannal, to the south side of Harrogate.

This superb property enjoys an attractive position on this small and exclusive development, well placed for daily commuting to Yorkshire's principal business districts. Local village amenities include a primary school, shop/post office, and railway station with regular services to York, Harrogate and Leeds.

#### **Outside**

The property occupies a generous plot having a driveway which provides ample off-road parking and leads to the integral double garage which has, light and power. To the rear of the property, there is a very good-sized garden with lawn and patio and mature well-stocked borders.