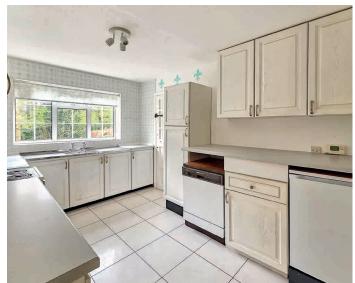

Good sized lounge with bay window to front, electric fire and double door. Leading to dining room. Kitchen with a range of wall and base units, tiled floor, window to rear and separate utility room.

First Floor Landing, 4 double bedrooms, en-suite shower room and house bathroom with 3 piece white suite and modern tiling.