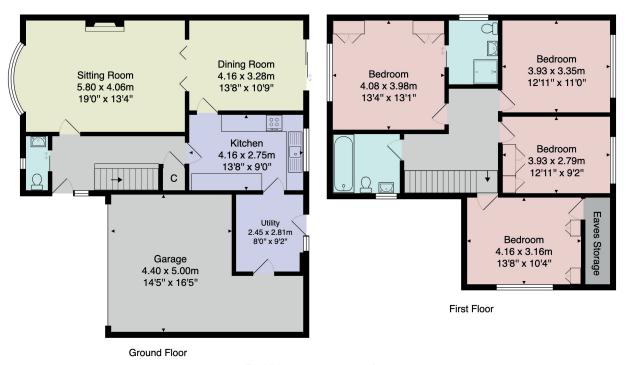

# FLOOR PLAN

Total Area: 180.5 m² ... 1943 ft²

All measurements are approximate and for display purposes only.

No liability is accepted by either the agency or Box Property Solutions Ltd as to the exact measurements of the rooms.

Box Property Solutions Ltd retains the copyright on this plan and allows agents to use it with agreed permission.