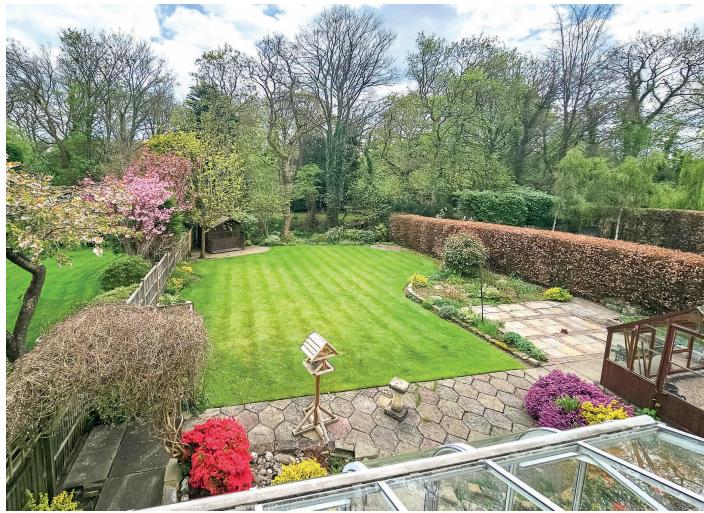

#### **Outside**

The property occupies a generous plot having a driveway which provides ample off-road parking and leads to the integral double garage which has, light and power. To the rear of the property, there is a very good-sized garden with lawn and patio and mature well-stocked borders.