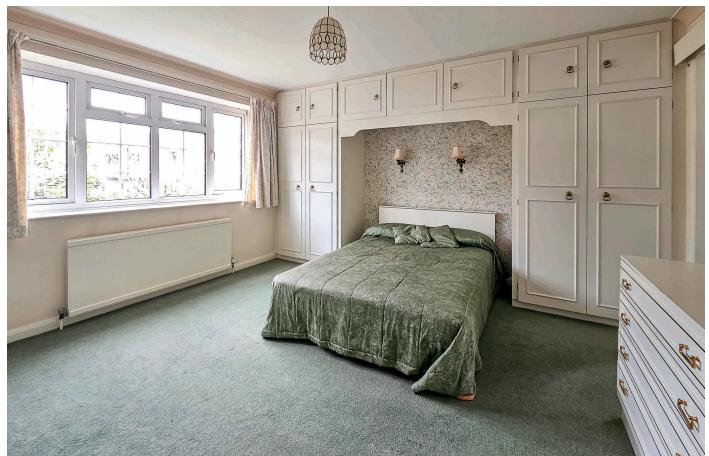

Good sized lounge with bay window to front, electric fire and double door. Leading to dining room. Kitchen with a range of wall and base units, tiled floor, window to rear and separate utility room.

First Floor Landing, 4 double bedrooms, en-suite shower room and house bathroom with 3 piece white suite and modern tiling.