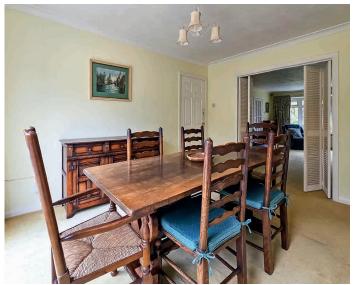

Good sized lounge with bay window to front, electric fire and double door. Leading to dining room. Kitchen with a range of wall and base units, tiled floor, window to rear and separate utility room.

First Floor Landing, 4 double bedrooms, en-suite shower room and house bathroom with 3 piece white suite and modern tiling.