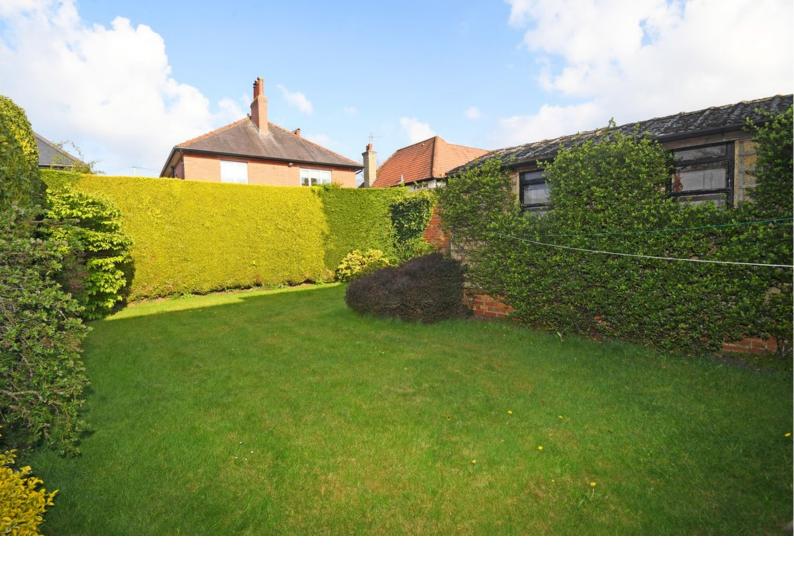

## **OUTSIDE**

A driveway provides parking and leads to a single garage. There is an attractive rear garden with lawn, planted borders and patio.

Tenure - Freehold

Council Tax Band - E

Total Area: 128.5 m² ... 1384 ft²