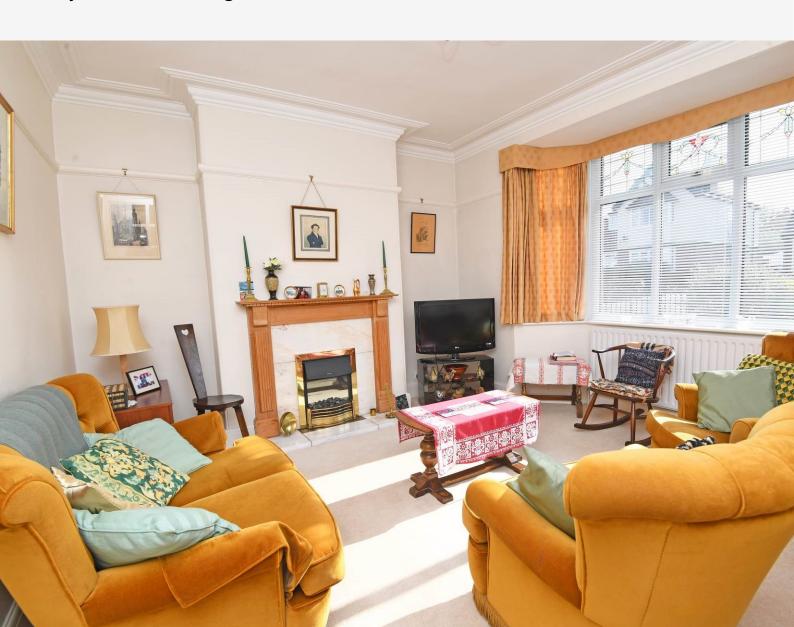

# **SITTING ROOM**

A spacious reception room with bay window and feature fireplace with electric fire.