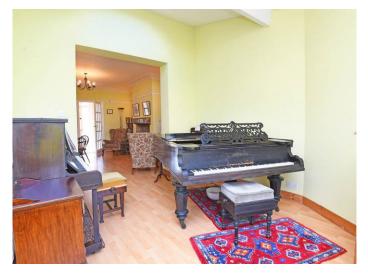

# **FAMILY / DINING ROOM**

A further large reception room with sitting and dining areas and windows overlooking the garden. Gas fire.