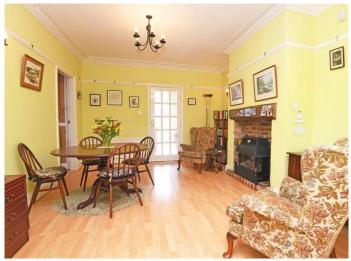

# **FAMILY / DINING ROOM**

A further large reception room with sitting and dining areas and windows overlooking the garden. Gas fire.