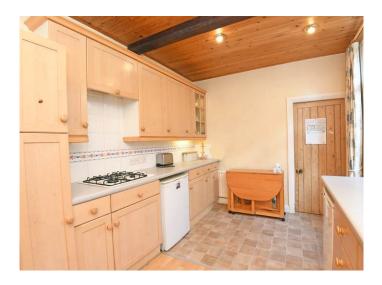

# **KITCHEN**

With a range fitted units with gas hob, integrated double oven and space for appliances.