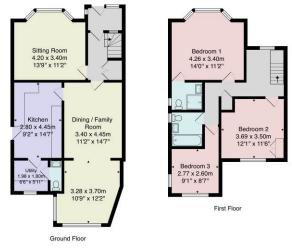

This superb home provides generous and flexible accommodation. On the ground floor there is a sitting room with bay window, together with a large second reception room, kitchen, utility and downstairs WC. Upstairs, there are three good-sized double bedrooms, a modern bathroom and en-suite. The driveway provides parking and leads to a single garage and there is a good-sized and attractive garden.

## **OUTSIDE**

A driveway provides parking and leads to a single garage. There is an attractive rear garden with lawn, planted borders and patio.

Tenure - Freehold

Council Tax Band - E

Total Area: 128.5 m² ... 1384 ft²